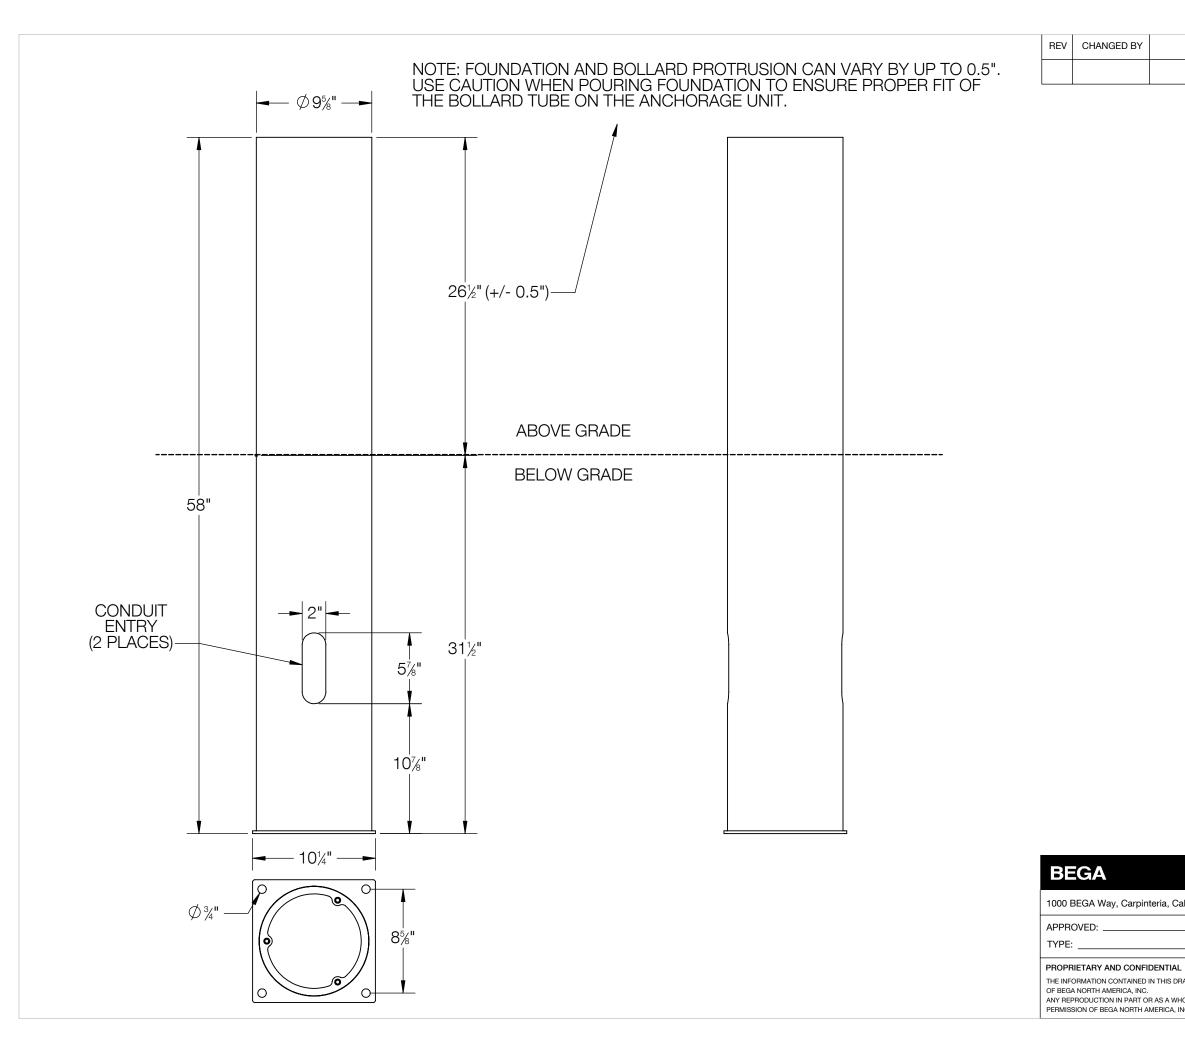

 APPROVED:
 DATE:
 DESCRIPTION:

 TYPE:
 ANCHORAGE UNIT

 PROPRIETARY AND CONFIDENTIAL
 SIZE
 PART NO.

 THE INFORMATION CONTAINED IN THIS DRAWING IS THE SOLE PROPERTY OF BEGA NORTH AMERICA, INC.
 SIZE
 PART NO.
 REV

 ANY REPRODUCTION IN PART OR AS A WHOLE WITHOUT THE WRITTEN PERMISSION OF BEGA NORTH AMERICA, INC. IS PROHIBITED.
 NOT TO SCALE
 06/28/2022
 SHEET 2 OF 3

| D                                                                                                           | ESCRIPTION                                      | DATE               |
|-------------------------------------------------------------------------------------------------------------|-------------------------------------------------|--------------------|
|                                                                                                             |                                                 |                    |
| TUBE                                                                                                        |                                                 |                    |
|                                                                                                             |                                                 |                    |
| 0                                                                                                           |                                                 |                    |
| ria, California 93013                                                                                       | P (805) 684-0533 - www.bega-                    |                    |
| DATE:                                                                                                       | DESCRIPTION: IMPACT BOLLARD<br>+ ANCHORAGE UNIT | TUBE               |
| ENTIAL<br>THIS DRAWING IS THE SOLE PROPERTY<br>AS A WHOLE WITHOUT THE WRITTEN<br>ERICA, INC. IS PROHIBITED. |                                                 | REV<br>-<br>3 OF 3 |