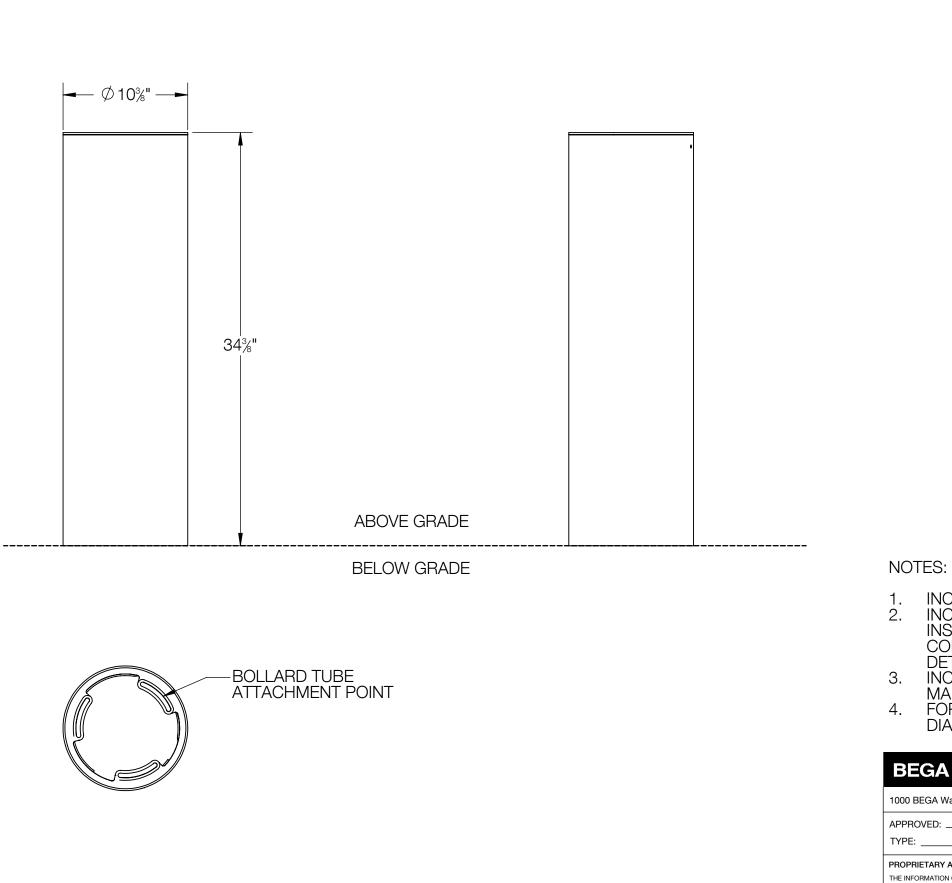

REV CHANGED BY

INCLUDES INCLUDES INSTRUCTI CONSULT DETAILS. INCLUDES MAKE WIR FOR USE V DIAMETER

BEGA 1000 BEGA Way, Carpinteri APPROVED: PROPRIETARY AND CONFIDE

THE INFORMATION CONTAINED IN TH OF BEGA NORTH AMERICA, INC. ANY REPRODUCTION IN PART OR AS PERMISSION OF BEGA NORTH AMER

| DESCRIPTION                                                                                                                            |           | DATE                 |                    |            |          |
|----------------------------------------------------------------------------------------------------------------------------------------|-----------|----------------------|--------------------|------------|----------|
|                                                                                                                                        |           |                      |                    |            |          |
| S B96085 (ANCHOR<br>O1456 (CONCRET<br>TIONS). SEE INSTAL<br>STRUCTURAL ENC<br>WEATHERPROOF<br>RING CONNECTION<br>WITH SYSTEM BOL<br>R. |           | NNECT<br>D HEAI      | ION BOX<br>DS WITH | TO<br>10 3 | /8"      |
| ria, California 93013                                                                                                                  | DESO      |                      | ) 684-0533 - wv    | ww.bega    | a-us.com |
|                                                                                                                                        |           | RIPTION:<br>ULLARD T | UBE                |            |          |
| DATE:                                                                                                                                  |           |                      |                    |            |          |
| ENTIAL THIS DRAWING IS THE SOLE PROPERTY                                                                                               | size<br>B | PART NO.<br>8462     | 3                  |            | REV<br>- |