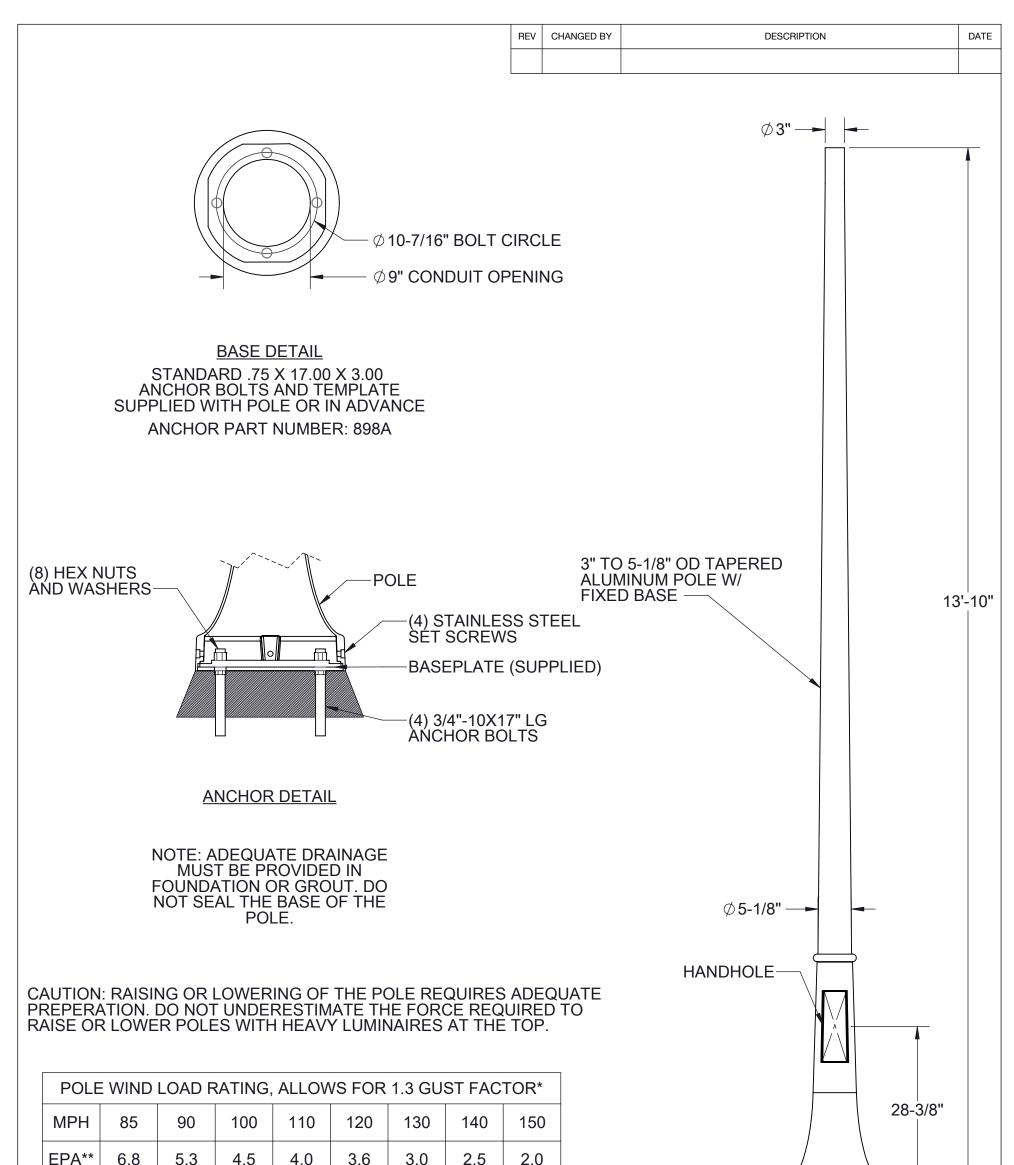

\*PER AASHTO 2013 WIND MAP \*\*DATA ABOVE ASSUMES GRADE LEVEL INSTALLATION AND A MAXIMUM LUMINAIRE WEIGHT OF 60 LBS.

DISCLAIMER:

BEGA NORTH AMERICA WARRANTS THE SPECIFIC ANCHOR BOLTS & POLE COMBINATION ACCORDING TO THE PRODUCT NUMBER(S) AND DESCRIPTION(S). STRUCTURAL CHANGES TO THE POLE REQUESTED BY THE CUSTOMER INCLUDING CHANGES TO THE POLE LENGTH, MAY AFFECT THE COMPATIBLITY OF THE ANCHOR BOLTS AND CORRESPONDING POLES. BEGA NORTH AMERICA IS NOT RESPONSIBLE FOR THE INCOMPATIBILITY OF THE ANCHOR BOLTS AND POLES RESULTING FROM SUCH STRUCTURAL CHANGES WITHOUT REVIEW BY THE BEGA NORTH AMERICA ENGINEERING DEPARTMENT. THIS INCLUDES BUT IS NOT LIMITED TO; ANY LABOR CHARGES, CHARGES FOR REPLACEMENT MATERIALS, AND SHIPPING. FOR SAFETY REASONS, DO NOT MOUNT MORE THAN MORE THAN 60 LBS. POLE CAPACITIES ARE BASED UPON THE PROVISIONS OF AASHTO 2013 (LTS-6). ADEQUATE DRAINAGE MUST BE PROVIDED IN CONCRETE FOUNDATION OR GROUT. DO NOT SEAL THE BASE OF THE POLE. DUE TO STRUCTURAL REASONS, DO NOT INSTALL POLE WITHOUT FIXTURE OR OTHER APPROPRIATE WEIGHT ON THE TOP

## BEGA

1000 BEGA Way, Carpinteria, California 93013

```
P (805) 684-0533 - www.bega-us.com
```

| APPROVED:                                                                                                            | DESCRIPTION:                   |          |            |      |           |     |
|----------------------------------------------------------------------------------------------------------------------|--------------------------------|----------|------------|------|-----------|-----|
| TYPE:                                                                                                                | ALUMINUM POLE: FIXED BELL BASE |          |            |      |           |     |
| PROPRIETARY AND CONFIDENTIAL                                                                                         |                                | SIZE     | PART NO.   |      |           | REV |
| THE INFORMATION CONTAINED IN THIS DRAWING<br>OF BEGA NORTH AMERICA, INC.<br>ANY REPRODUCTION IN PART OR AS A WHOLE W | В                              | 928      |            |      | -         |     |
| PERMISSION OF BEGA NORTH AMERICA, INC. IS F                                                                          | NOT 1                          | TO SCALE | 09/18/2023 | SHEE | ET 1 OF 1 |     |