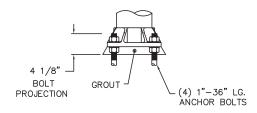

### 84 992 - Installation:

- 1. Install anchorage and conduit as shown in the figure. Complete anchorage assembly can be inserted into concrete after concrete pour and leveling. IMPORTANT: concrete must be vibrated or tamped to ensure concrete fully surrounds the female couplings.
- 2. Level and grout pole base.
- 3. Use caution when settling anchor bolts. Bolts must be vertical and centered on dimensions shown.
- 4. Route luminaire wiring conduit to the pole base.
- 5. Place luminaire on top of the pole. Tighten (4) 4mm set screws to secure luminaire on pole
- 6. Make supply wiring and luminaire wiring connections inside pole base: MAIN VOLTAGE SUPPLY WIRE TO BLACK LUMINAIRE WIRE NEUTRAL (COMMON) SUPPLY WIRE TO WHITE LUMINAIRE WIRE GREEN GROUND WIRE TO GREEN LUMINAIRE WIRE

## **BASE DETAIL**

STANDARD (4) 1" X 36" ANCHOR BOLTS & MTG. TEMPLATE SUPPLIED WITH POLE OR IN ADVANCE.

| Relamping/Maintenance No replamping required. |           | Accessories Replacement Par                                                                 | Replacement Parts      |  |
|-----------------------------------------------|-----------|---------------------------------------------------------------------------------------------|------------------------|--|
|                                               |           | Please refer to the appropriate Description accessory installation sheet for                | <u>Part No</u>         |  |
|                                               |           | further instruction when applicable.  LED (x12) (3000K  LED (x12) (4000K  Lens Gasket (lowe | LED-0701/840           |  |
| Lamp:                                         | 61.2W LED | Lens Gasket (uppe<br>Lens<br>Driver (x2) (120V-2                                            | er) 830972<br>150319.6 |  |