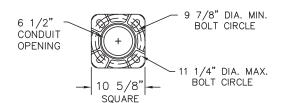

### 84 992 - Installation:

- 1. Install anchorage and conduit as shown in the figure. Complete anchorage assembly can be inserted into concrete after concrete pour and leveling. IMPORTANT: concrete must be vibrated or tamped to ensure concrete fully surrounds the female couplings.
- 2. Level and grout pole base.
- 3. Use caution when settling anchor bolts. Bolts must be vertical and centered on dimensions shown.
- 4. Route luminaire wiring conduit to the pole base.
- 5. Place luminaire on top of the pole. Tighten (4) 4mm set screws to secure luminaire on pole
- 6. Make supply wiring and luminaire wiring connections inside pole base: MAIN VOLTAGE SUPPLY WIRE TO BLACK LUMINAIRE WIRE NEUTRAL (COMMON) SUPPLY WIRE TO WHITE LUMINAIRE WIRE GREEN GROUND WIRE TO GREEN LUMINAIRE WIRE

## **BASE DETAIL**

STANDARD (4) 1" X 36" ANCHOR BOLTS & MTG. TEMPLATE SUPPLIED WITH POLE OR IN ADVANCE.

| Relamping/Maintenance No replamping required. |           | Accessories Replacement Par                                                                 | Replacement Parts      |  |
|-----------------------------------------------|-----------|---------------------------------------------------------------------------------------------|------------------------|--|
|                                               |           | Please refer to the appropriate Description accessory installation sheet for                | <u>Part No</u>         |  |
|                                               |           | further instruction when applicable.  LED (x12) (3000K  LED (x12) (4000K  Lens Gasket (lowe | LED-0701/840           |  |
| Lamp:                                         | 61.2W LED | Lens Gasket (uppe<br>Lens<br>Driver (x2) (120V-2                                            | er) 830972<br>150319.6 |  |