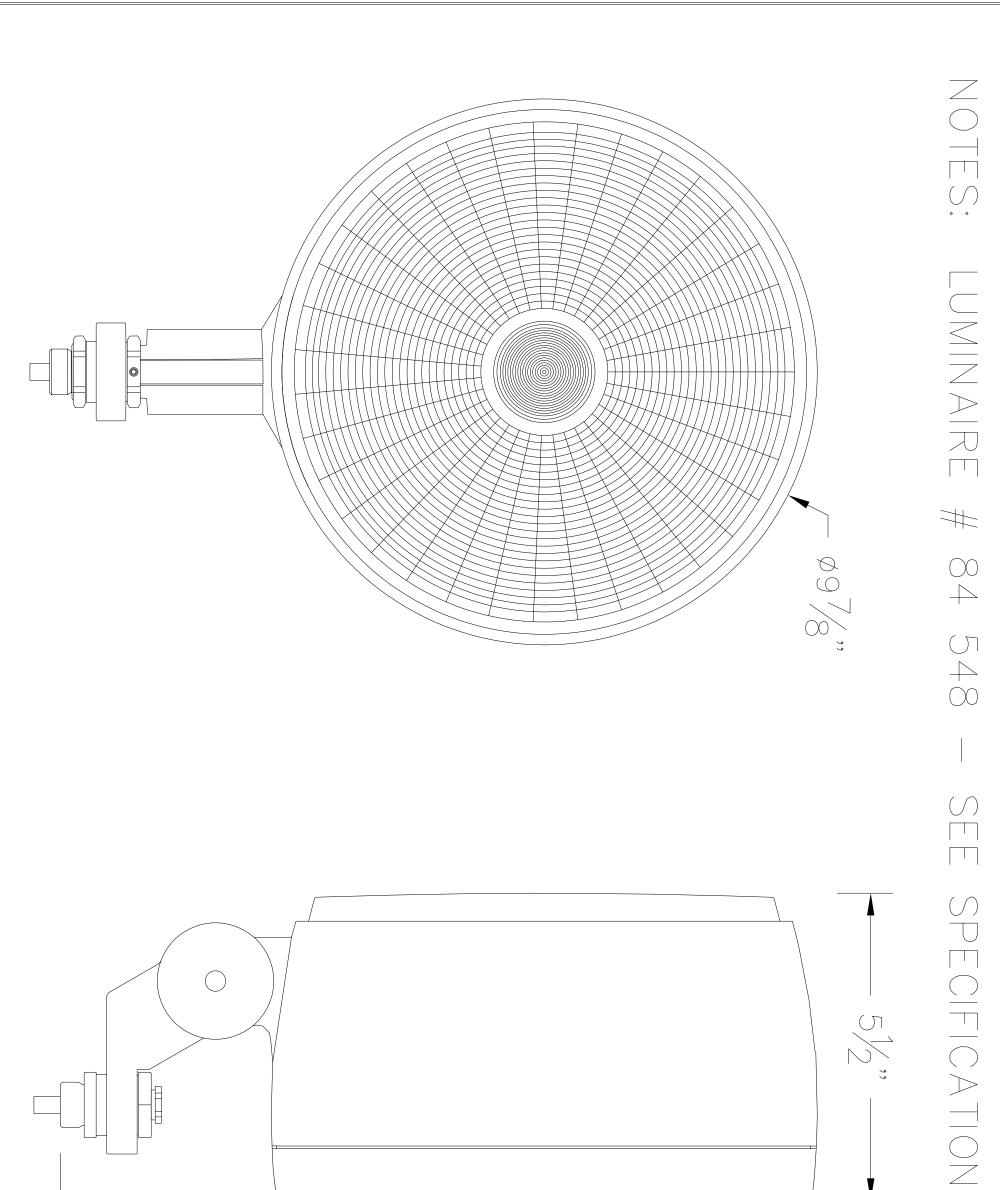

| -                                                                                                                                                                                                                      |             | 1334"                |    |                                                  |           |                                          |
|------------------------------------------------------------------------------------------------------------------------------------------------------------------------------------------------------------------------|-------------|----------------------|----|--------------------------------------------------|-----------|------------------------------------------|
| TYPE:                                                                                                                                                                                                                  |             |                      |    |                                                  |           |                                          |
| SUBMITTAL APPROVAL                                                                                                                                                                                                     |             | CAT NO.:<br>PROJECT: |    |                                                  |           | BEGA                                     |
| SIGNED:                                                                                                                                                                                                                | DATE:       | LOCATION:            | -  |                                                  |           | 1000 Bega Way                            |
| REV. DATE                                                                                                                                                                                                              | DESCRIPTION | DRAWN:               | SB | <b>DATE:</b> <u>12/14/2018</u> <b>FILE NAME:</b> | 84548.dxf | Carpinteria, Ca. 93013<br>(805) 684-0533 |
| This print contains confidential information which is the property of BEGA U.S. By acception this information, the borrower agrees that it will not be used for any other purpose other than that which is was loaned. |             |                      |    |                                                  |           |                                          |