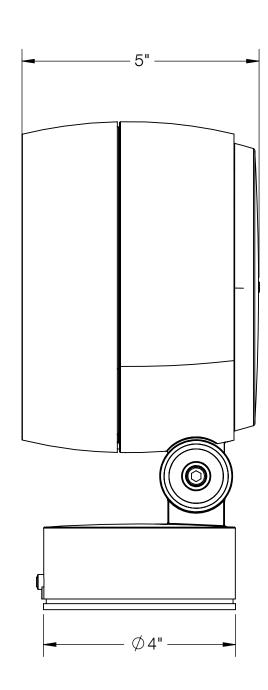

| REV | CHANGED BY | DESCRIPTION | DATE |
|-----|------------|-------------|------|
|     |            |             |      |

| BEGA                                                                                                             |                                                      |          |          |      |           |  |  |  |  |
|------------------------------------------------------------------------------------------------------------------|------------------------------------------------------|----------|----------|------|-----------|--|--|--|--|
| 1000 BEGA Way, Carpinteria, California 93013                                                                     | P (805) 684-0533 - www.bega-us.com                   |          |          |      |           |  |  |  |  |
| APPROVED: DATE:  TYPE:                                                                                           | DESCRIPTION: PERFORMANCE FLOODLIGHT VERY NARROW BEAM |          |          |      |           |  |  |  |  |
| PROPRIETARY AND CONFIDENTIAL                                                                                     | SIZE                                                 | PART NO. |          |      | REV       |  |  |  |  |
| THE INFORMATION CONTAINED IN THIS DRAWING IS THE SOLE PROPERTY OF BEGA NORTH AMERICA, INC.                       | В                                                    | 84408    |          |      | -         |  |  |  |  |
| ANY REPRODUCTION IN PART OR AS A WHOLE WITHOUT THE WRITTEN PERMISSION OF BEGA NORTH AMERICA, INC. IS PROHIBITED. | NOT                                                  | TO SCALE | 6/2/2022 | SHEE | ET 1 OF 2 |  |  |  |  |