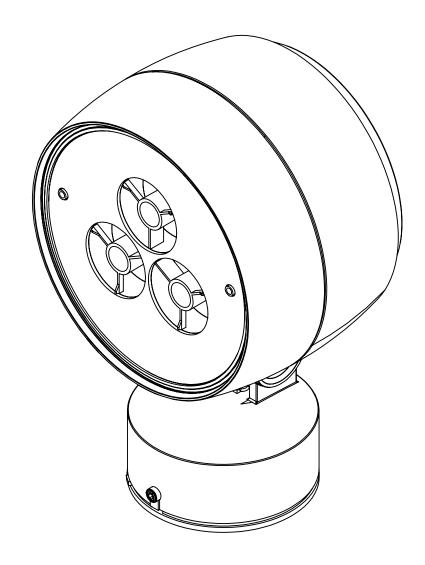

| REV | CHANGED BY | DESCRIPTION | DATE |
|-----|------------|-------------|------|
|     |            |             |      |

| BEGA                                                                                                             |                                                      |          |          |      |           |  |  |  |  |
|------------------------------------------------------------------------------------------------------------------|------------------------------------------------------|----------|----------|------|-----------|--|--|--|--|
| 1000 BEGA Way, Carpinteria, California 93013                                                                     | P (805) 684-0533 - www.bega-us.com                   |          |          |      |           |  |  |  |  |
| APPROVED: DATE:  TYPE:                                                                                           | DESCRIPTION: PERFORMANCE FLOODLIGHT VERY NARROW BEAM |          |          |      |           |  |  |  |  |
| PROPRIETARY AND CONFIDENTIAL                                                                                     | SIZE                                                 | PART NO. |          |      | REV       |  |  |  |  |
| THE INFORMATION CONTAINED IN THIS DRAWING IS THE SOLE PROPERTY OF BEGA NORTH AMERICA, INC.                       | В                                                    | 84408    |          |      | -         |  |  |  |  |
| ANY REPRODUCTION IN PART OR AS A WHOLE WITHOUT THE WRITTEN PERMISSION OF BEGA NORTH AMERICA, INC. IS PROHIBITED. | NOT                                                  | TO SCALE | 6/2/2022 | SHEE | ET 1 OF 2 |  |  |  |  |