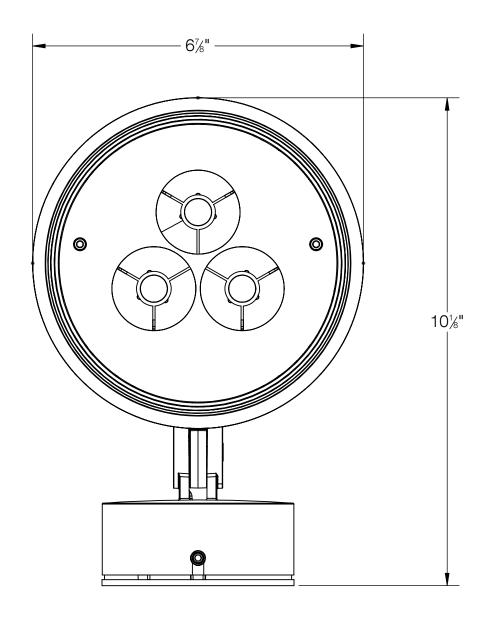

| REV | CHANGED BY | DESCRIPTION | DATE |
|-----|------------|-------------|------|
|     |            |             |      |

| BEGA                                                                                                             |                                                      |          |          |      |           |  |  |  |  |
|------------------------------------------------------------------------------------------------------------------|------------------------------------------------------|----------|----------|------|-----------|--|--|--|--|
| 1000 BEGA Way, Carpinteria, California 93013                                                                     | P (805) 684-0533 - www.bega-us.com                   |          |          |      |           |  |  |  |  |
| APPROVED: DATE:  TYPE:                                                                                           | DESCRIPTION: PERFORMANCE FLOODLIGHT VERY NARROW BEAM |          |          |      |           |  |  |  |  |
| PROPRIETARY AND CONFIDENTIAL                                                                                     | SIZE                                                 | PART NO. |          |      | REV       |  |  |  |  |
| THE INFORMATION CONTAINED IN THIS DRAWING IS THE SOLE PROPERTY OF BEGA NORTH AMERICA, INC.                       | В                                                    | 84408    |          |      | -         |  |  |  |  |
| ANY REPRODUCTION IN PART OR AS A WHOLE WITHOUT THE WRITTEN PERMISSION OF BEGA NORTH AMERICA, INC. IS PROHIBITED. | NOT                                                  | TO SCALE | 6/2/2022 | SHEE | ET 1 OF 2 |  |  |  |  |