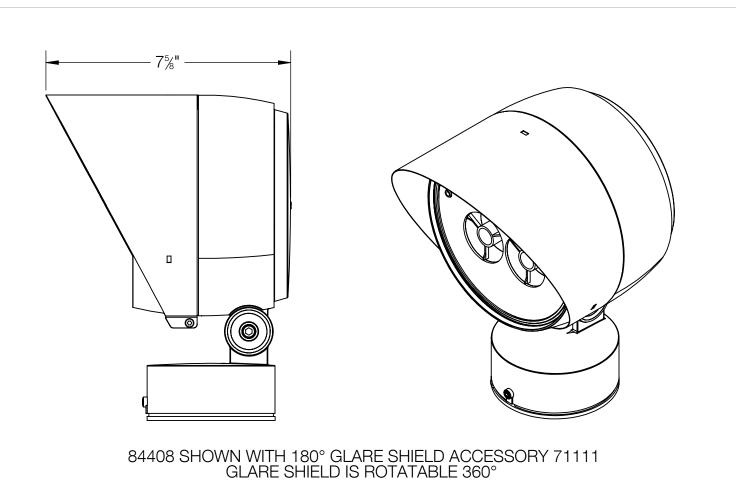

| BEGA                                                                                                             |                                                         |          |          |      |           |
|------------------------------------------------------------------------------------------------------------------|---------------------------------------------------------|----------|----------|------|-----------|
| 1000 BEGA Way, Carpinteria, California 93013                                                                     | P (805) 684-0533 - www.bega-us.com                      |          |          |      |           |
| APPROVED: DATE:  TYPE:                                                                                           | DESCRIPTION: PERFORMANCE FLOODLIGHT<br>VERY NARROW BEAM |          |          |      |           |
| PROPRIETARY AND CONFIDENTIAL                                                                                     | SIZE                                                    | PART NO. |          |      | REV       |
| THE INFORMATION CONTAINED IN THIS DRAWING IS THE SOLE PROPERTY OF BEGA NORTH AMERICA, INC.                       |                                                         | 8440     | 8        |      | _         |
| ANY REPRODUCTION IN PART OR AS A WHOLE WITHOUT THE WRITTEN PERMISSION OF BEGA NORTH AMERICA, INC. IS PROHIBITED. | NOT                                                     | O SCALE  | 6/2/2022 | SHEE | ET 2 OF 2 |