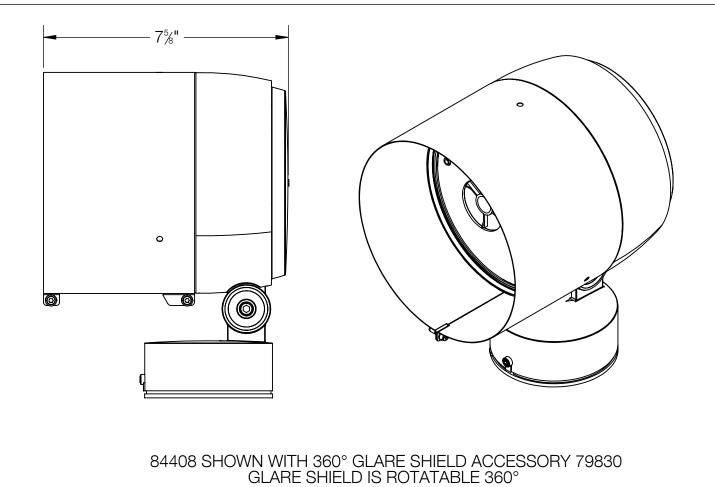

| DESCRIPTION: PERFORMANCE FLOODLIGHT VERY NARROW BEAM |          |          |      |           |  |  |  |  |
| PROPRIETARY AND CONFIDENTIAL                                                                                     | SIZE                                                 | PART NO. |          |      | REV       |  |  |  |  |
| THE INFORMATION CONTAINED IN THIS DRAWING IS THE SOLE PROPERTY OF BEGA NORTH AMERICA, INC.                       | В                                                    | 84408    |          |      | -         |  |  |  |  |
| ANY REPRODUCTION IN PART OR AS A WHOLE WITHOUT THE WRITTEN PERMISSION OF BEGA NORTH AMERICA, INC. IS PROHIBITED. | NOT                                                  | TO SCALE | 6/2/2022 | SHEE | ET 1 OF 2 |  |  |  |  |







| BEGA                                                                                                             |                                                         |          |          |      |           |
|------------------------------------------------------------------------------------------------------------------|---------------------------------------------------------|----------|----------|------|-----------|
| 1000 BEGA Way, Carpinteria, California 93013                                                                     | P (805) 684-0533 - www.bega-us.com                      |          |          |      |           |
| APPROVED: DATE:  TYPE:                                                                                           | DESCRIPTION: PERFORMANCE FLOODLIG