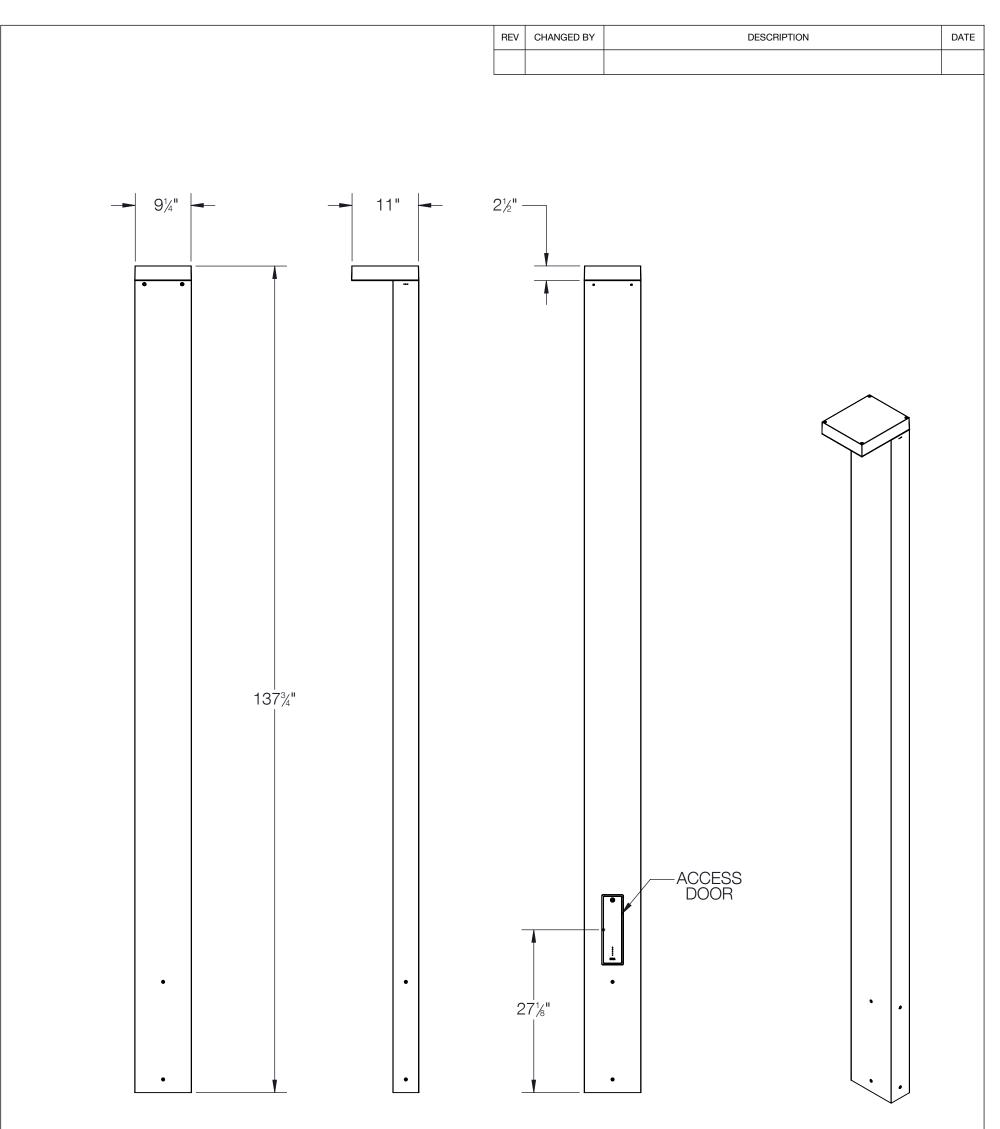

### NOTES:

- 1.
- INCLUDES 79802 ANCHOR KIT INCLUDES SPECIAL TOOL FOR ACCESS DOOR INCLUDES KIT 76 WATERPROOF WIRING CONNECTORS OPTIONAL 71140 DIRECT BURIAL ANCHOR KIT 2. 3.
- 4.

# BEGA

1000 BEGA Way, Carpinteria, California 93013

P (805) 684-0533 - www.bega-us.com

| APPROVED: DATE:                                                                                                     | DESCRIPTION: BUILDING ELEMENT - |          |           |      | ENT -    |  |
|---------------------------------------------------------------------------------------------------------------------|---------------------------------|----------|-----------|------|----------|--|
| TYPE:                                                                                                               | ASYMMETRIC · SINGLE             |          |           |      |          |  |
| PROPRIETARY AND CONFIDENTIAL                                                                                        | SIZE                            | PART NO. |           |      | REV      |  |
| THE INFORMATION CONTAINED IN THIS DRAWING IS THE SOLE PROPERTY<br>OF BEGA NORTH AMERICA, INC.                       | В                               | 3 84274  |           |      | -        |  |
| ANY REPRODUCTION IN PART OR AS A WHOLE WITHOUT THE WRITTEN<br>PERMISSION OF BEGA NORTH AMERICA, INC. IS PROHIBITED. |                                 | TO SCALE | 2/28/2022 | SHEE | T 1 OF 3 |  |