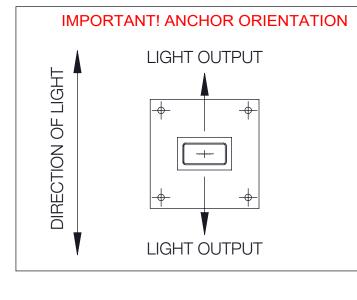

## BEGA

1000 BEGA Way, Carpinteria, California 93013

P (805) 684-0533 - www.bega-us.com

| APPROVED: DATE:                                                                                                                                             | DESCRIPTION:          |          |           |      |           |
|-------------------------------------------------------------------------------------------------------------------------------------------------------------|-----------------------|----------|-----------|------|-----------|
| TYPE:                                                                                                                                                       | ANCHOR KIT - INCLUDED |          |           |      |           |
| PROPRIETARY AND CONFIDENTIAL                                                                                                                                | SIZE                  | PART NO. |           |      | REV       |
| THE INFORMATION CONTAINED IN THIS DRAWING IS THE SOLE PROPERTY<br>OF BEGA NORTH AMERICA, INC.<br>ANY REPRODUCTION IN PART OR AS A WHOLE WITHOUT THE WRITTEN | В                     | 79802    |           |      | -         |
| PERMISSION OF BEGA NORTH AMERICA, INC. IS PROHIBITED.                                                                                                       |                       | FO SCALE | 2/28/2022 | SHEE | ET 2 OF 3 |