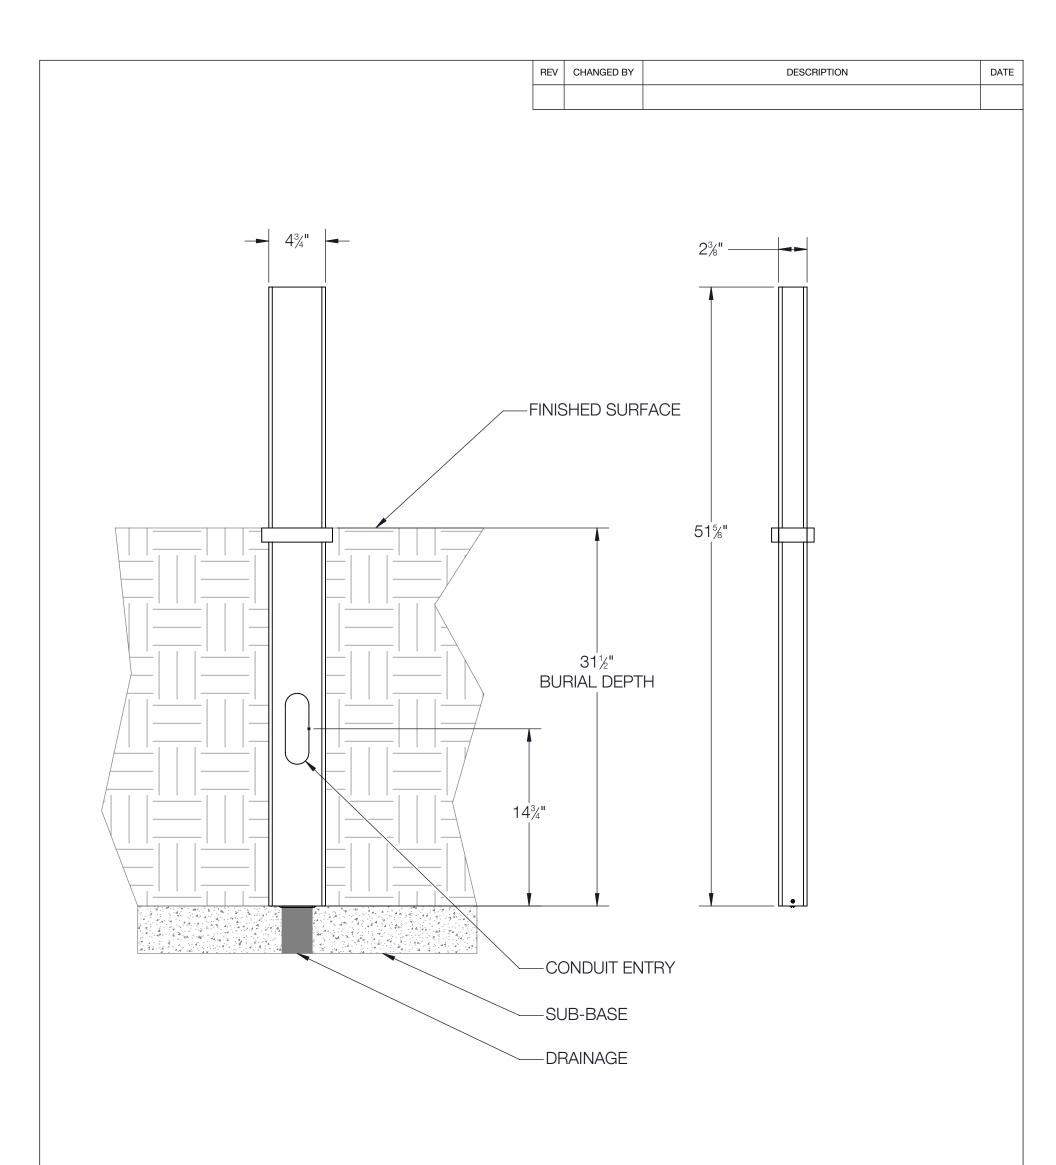

- NOTES: 1. OPTIONAL DIRECT BURIAL ANCHORAGE 2. INCLUDES ANCHOR PLATE FOR STABILITY DURING INSTALLATION.

# BEGA

1000 BEGA Way, Carpinteria, California 93013

P (805) 684-0533 - www.bega-us.com

| APPROVED: DATE:                                                                                                     | DESCRIPTION: ANCHOR KIT - |          |           |      |           |
|---------------------------------------------------------------------------------------------------------------------|---------------------------|----------|-----------|------|-----------|
| ТҮРЕ:                                                                                                               | OPTIONAL DIRECT BURIAL    |          |           |      |           |
| PROPRIETARY AND CONFIDENTIAL                                                                                        | SIZE                      | PART NO. |           |      | REV       |
| THE INFORMATION CONTAINED IN THIS DRAWING IS THE SOLE PROPERTY<br>OF BEGA NORTH AMERICA, INC.                       | В                         | 71140    |           |      | -         |
| ANY REPRODUCTION IN PART OR AS A WHOLE WITHOUT THE WRITTEN<br>PERMISSION OF BEGA NORTH AMERICA, INC. IS PROHIBITED. |                           | TO SCALE | 2/28/2022 | SHEE | ET 3 OF 3 |