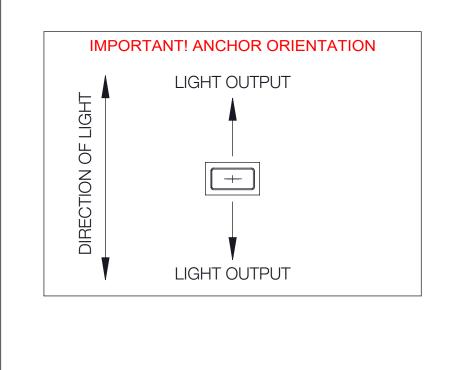

### NOTES:

- 1.
- INCLUDES 79802 ANCHOR KIT INCLUDES SPECIAL TOOL FOR ACCESS DOOR INCLUDES KIT 76 WATERPROOF WIRING CONNECTORS OPTIONAL 71140 DIRECT BURIAL ANCHOR KIT 2. 3.
- 4.