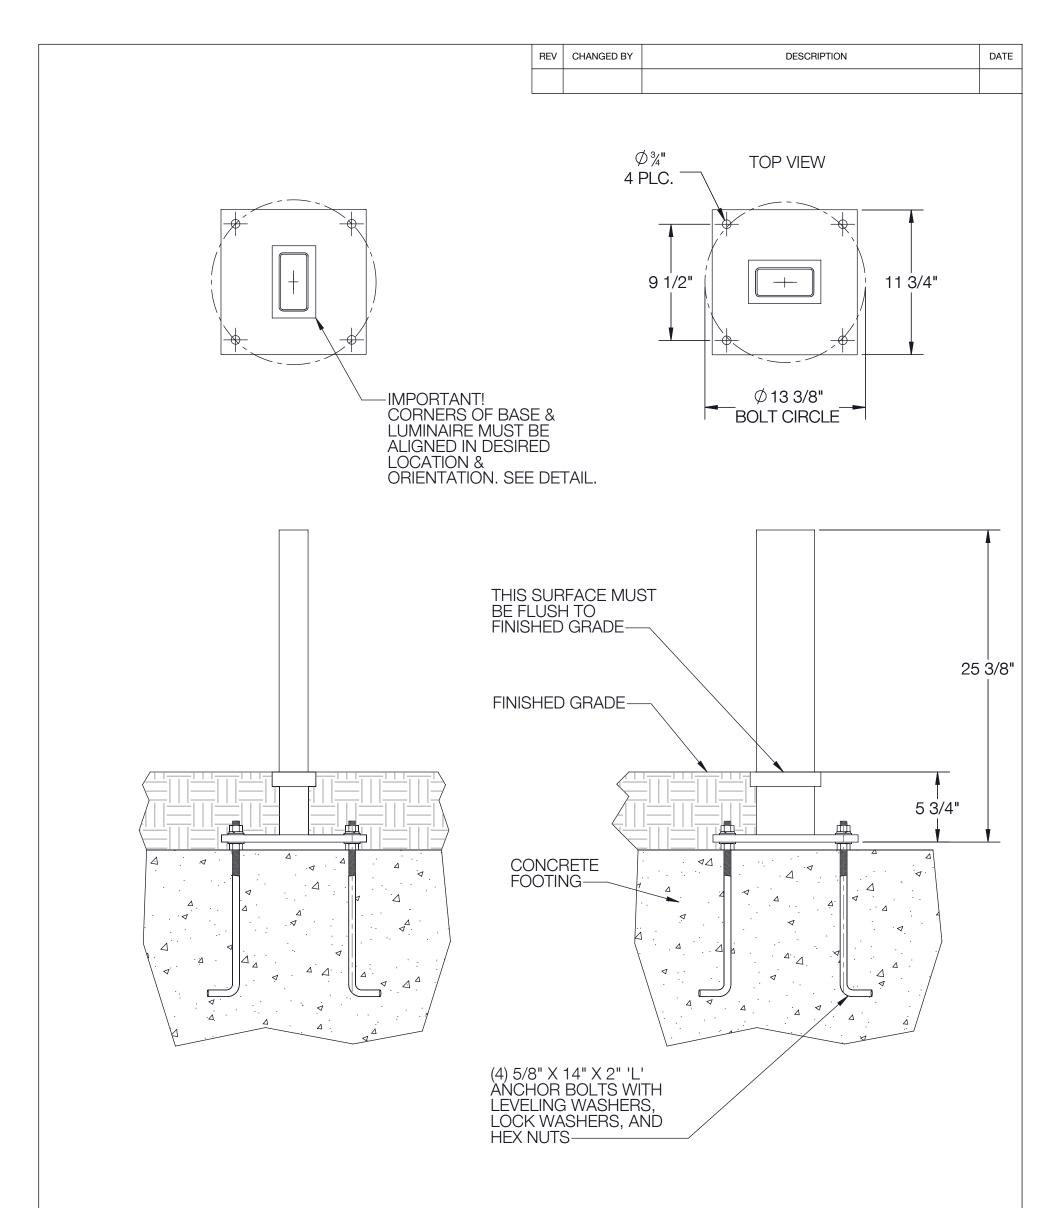

### NOTES:

- 1.
- INCLUDES 79802 ANCHOR KIT INCLUDES SPECIAL TOOL FOR ACCESS DOOR INCLUDES KIT 76 WATERPROOF WIRING CONNECTORS OPTIONAL 71140 DIRECT BURIAL ANCHOR KIT 2. 3.
- 4.

## BEGA

1000 BEGA Way, Carpinteria, California 93013

P (805) 684-0533 - www.bega-us.com

| APPROVED: DATE:                                                                                                                                             | DESCRIPTION:          |          |           |      |           |
|-------------------------------------------------------------------------------------------------------------------------------------------------------------|-----------------------|----------|-----------|------|-----------|
| TYPE:                                                                                                                                                       | ANCHOR KIT - INCLUDED |          |           |      |           |
| PROPRIETARY AND CONFIDENTIAL                                                                                                                                | SIZE                  | PART NO. |           |      | REV       |
| THE INFORMATION CONTAINED IN THIS DRAWING IS THE SOLE PROPERTY<br>OF BEGA NORTH AMERICA, INC.<br>ANY REPRODUCTION IN PART OR AS A WHOLE WITHOUT THE WRITTEN | В                     | 79802    |           |      | -         |
| PERMISSION OF BEGA NORTH AMERICA, INC. IS PROHIBITED.                                                                                                       |                       | FO SCALE | 2/28/2022 | SHEE | ET 2 OF 3 |