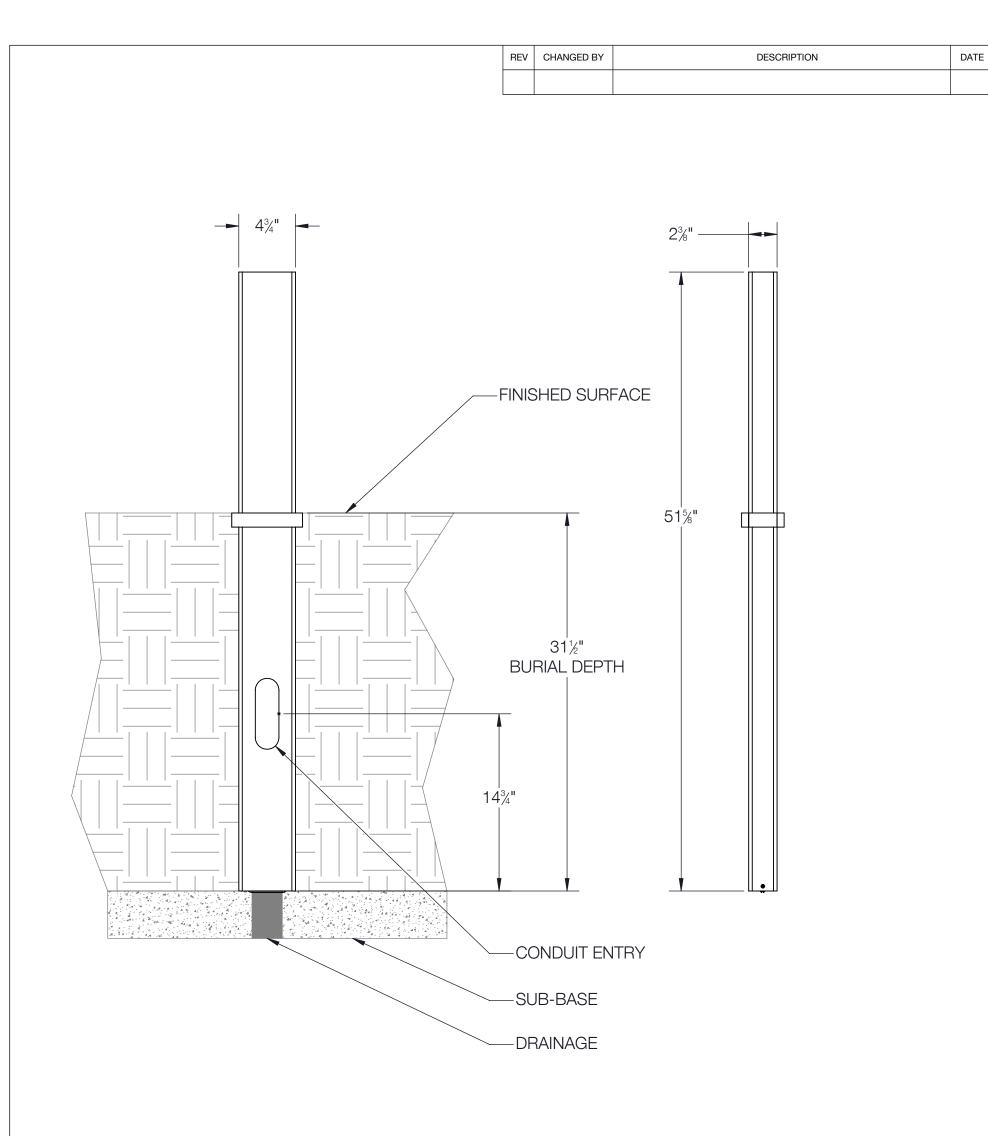

- NOTES:
  1. OPTIONAL DIRECT BURIAL ANCHORAGE
  2. INCLUDES ANCHOR PLATE FOR STABILITY DURING INSTALLATION.

|  | BEGA                                                                                                                                                                                                        |                                                  |                        |  |              |       |
|--|-------------------------------------------------------------------------------------------------------------------------------------------------------------------------------------------------------------|--------------------------------------------------|------------------------|--|--------------|-------|
|  | 1000 BEGA Way, Carpinteria, California 93013                                                                                                                                                                | P (805) 684-0533 - www.bega-us.com               |                        |  |              |       |
|  | APPROVED:                                                                                                                                                                                                   | DESCRIPTION: ANCHOR KIT - OPTIONAL DIRECT BURIAL |                        |  |              | JRIAL |
|  | ROPRIETARY AND CONFIDENTIAL                                                                                                                                                                                 |                                                  | PART NO.               |  |              | REV   |
|  | THE INFORMATION CONTAINED IN THIS DRAWING IS THE SOLE PROPERTY OF BEGA NORTH AMERICA, INC. ANY REPRODUCTION IN PART OR AS A WHOLE WITHOUT THE WRITTEN PERMISSION OF BEGA NORTH AMERICA, INC. IS PROHIBITED. |                                                  | B 71140                |  |              | -     |
|  |                                                                                                                                                                                                             |                                                  | NOT TO SCALE 2/28/2022 |  | SHEET 3 OF 3 |       |