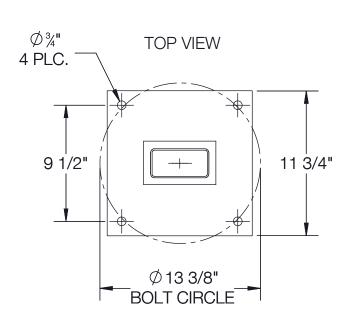

| BEGA                                                                                                                                                  |                                    |                                    |     |           |  |
|-------------------------------------------------------------------------------------------------------------------------------------------------------|------------------------------------|------------------------------------|-----|-----------|--|
| 1000 BEGA Way, Carpinteria, California 93013                                                                                                          | P (805) 684-0533 - www.bega-us.com |                                    |     |           |  |
| APPROVED:                                                                                                                                             |                                    | DESCRIPTION: ANCHOR KIT - INCLUDED |     |           |  |
| PROPRIETARY AND CONFIDENTIAL                                                                                                                          |                                    | PART NO.                           |     | REV       |  |
| THE INFORMATION CONTAINED IN THIS DRAWING IS THE SOLE PROPERTY OF BEGA NORTH AMERICA, INC. ANY REPRODUCTION IN PART OR AS A WHOLE WITHOUT THE WRITTEN | В                                  | 79802                              |     | _         |  |
| PERMISSION OF BEGA NORTH AMERICA, INC. IS PROHIBITED.                                                                                                 | NOT                                | TO SCALE 2/28/2022                 | SHE | ET 2 OF 3 |  |