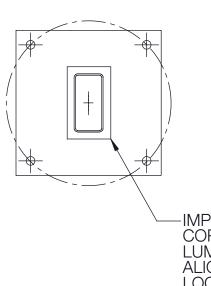

| REV | CHANGED BY | DESCRIPTION | DATE |  |
|-----|------------|-------------|------|--|
|     |            |             |      |  |

-IMPORTANT! CORNERS OF BASE & LUMINAIRE MUST BE ALIGNED IN DESIRED LOCATION & ORIENTATION. SEE DETAIL.