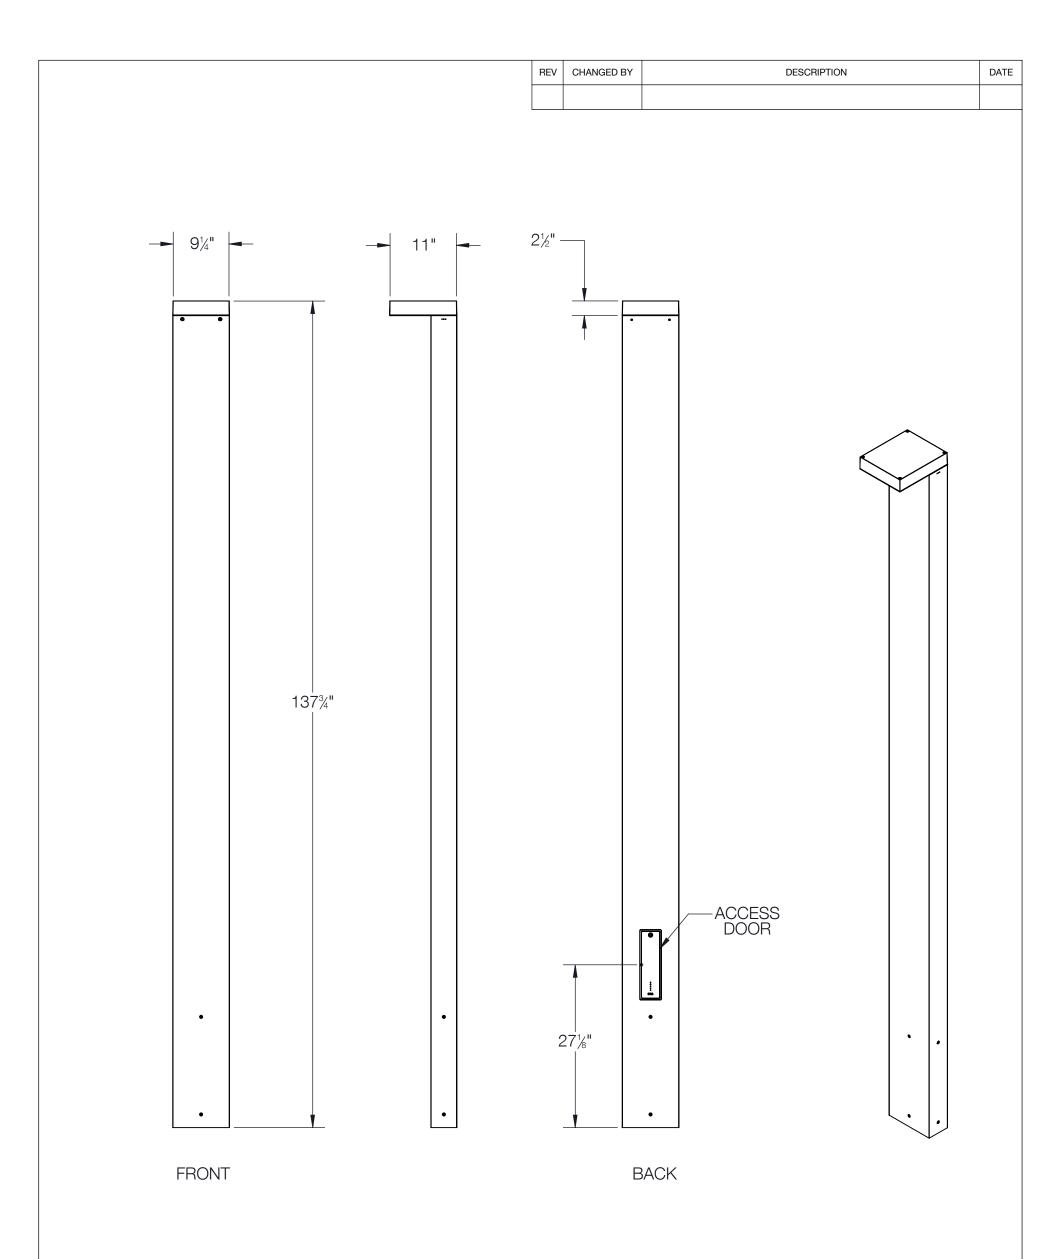

## NOTES:

- 1.
- INCLUDES 79802 ANCHOR KIT
  INCLUDES SPECIAL TOOL FOR ACCESS DOOR
  INCLUDES KIT 76 WATERPROOF WIRING
  CONNECTORS
- 2. 3.
- OPTIONAL 71140 DIRECT BURIAL ANCHOR KIT 4.

## **BEGA** 1000 BEGA Way, Carpinteria, California 93013 P (805) 684-0533 - www.bega-us.com DESCRIPTION: BUILDING ELEMENT -APPROVED: \_ TYPE: \_\_\_ ASYMMETRIC WIDE BEAM · SINGLE PROPRIETARY AND CONFIDENTIAL SIZE PART NO. REV THE INFORMATION CONTAINED IN THIS DRAWING IS THE SOLE PROPERTY OF BEGA NORTH AMERICA, INC. ANY REPRODUCTION IN PART OR AS A WHOLE WITHOUT THE WRITTEN PERMISSION OF BEGA NORTH AMERICA, INC. IS PROHIBITED. В 84273 NOT TO SCALE 3/1/2022 SHEET 1 OF 3