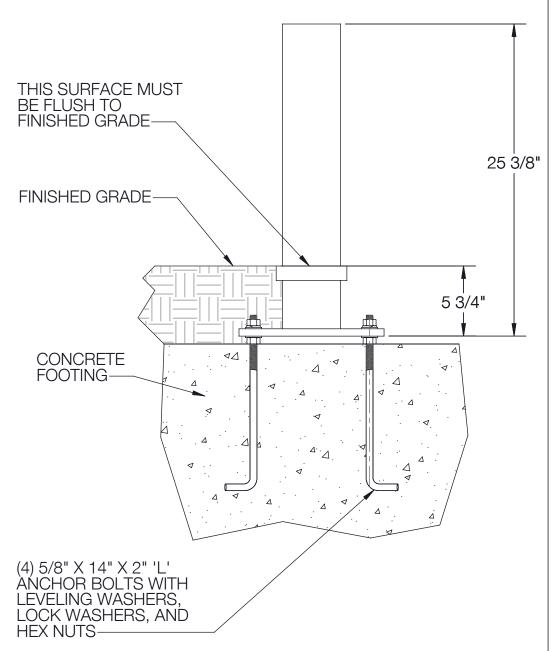

## NOTES:

- 1.
- INCLUDES 79802 ANCHOR KIT
  INCLUDES SPECIAL TOOL FOR ACCESS DOOR
  INCLUDES KIT 76 WATERPROOF WIRING
  CONNECTORS
- 2. 3.
- OPTIONAL 71140 DIRECT BURIAL ANCHOR KIT 4.

| BEGA                                                                                                                                                  |                                    |                                    |     |           |  |
|-------------------------------------------------------------------------------------------------------------------------------------------------------|------------------------------------|------------------------------------|-----|-----------|--|
| 1000 BEGA Way, Carpinteria, California 93013                                                                                                          | P (805) 684-0533 - www.bega-us.com |                                    |     |           |  |
| APPROVED:                                                                                                                                             |                                    | DESCRIPTION: ANCHOR KIT - INCLUDED |     |           |  |
| PROPRIETARY AND CONFIDENTIAL                                                                                                                          |                                    | PART NO.                           |     | REV       |  |
| THE INFORMATION CONTAINED IN THIS DRAWING IS THE SOLE PROPERTY OF BEGA NORTH AMERICA, INC. ANY REPRODUCTION IN PART OR AS A WHOLE WITHOUT THE WRITTEN | В                                  | 79802                              |     | _         |  |
| PERMISSION OF BEGA NORTH AMERICA, INC. IS PROHIBITED.                                                                                                 | NOT                                | TO SCALE 2/28/2022                 | SHE | ET 2 OF 3 |  |