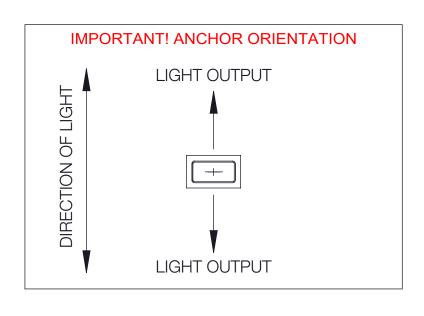

| REV | CHANGED BY | DESCRIPTION | DATE |  |
|-----|------------|-------------|------|--|
|     |            |             |      |  |

-IMPORTANT! CORNERS OF BASE & LUMINAIRE MUST BE ALIGNED IN DESIRED LOCATION & ORIENTATION. SEE DETAIL.