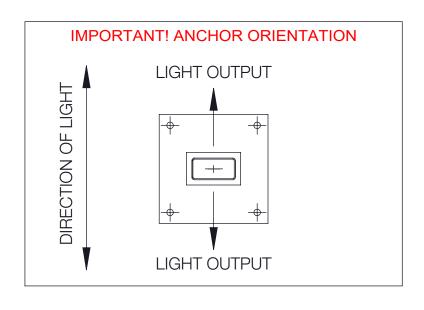

| REV | CHANGED BY | DESCRIPTION | DATE |  |
|-----|------------|-------------|------|--|
|     |            |             |      |  |

-IMPORTANT! CORNERS OF BASE & LUMINAIRE MUST BE ALIGNED IN DESIRED LOCATION & ORIENTATION. SEE DETAIL.