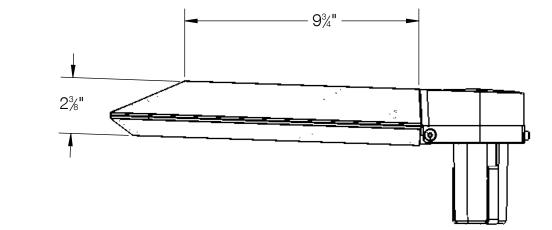

| D                                                                                                           | ESCRIPTION                                                    | DATE                 |
|-------------------------------------------------------------------------------------------------------------|---------------------------------------------------------------|----------------------|
|                                                                                                             |                                                               |                      |
|                                                                                                             |                                                               |                      |
| ria, California 93013                                                                                       | P (805) 684-0533 - www.beg                                    | a-us.com             |
| DATE:                                                                                                       | DESCRIPTION:<br>AREA/ROADWAY LUMINAIRI<br>ASYMMETRIC - SINGLE | E                    |
| ENTIAL<br>This drawing is the sole property<br>as a whole without the written<br>Erica, Inc. is prohibited. | size part no.<br>B 84 252                                     | REV<br>-<br>T 1 OF 1 |