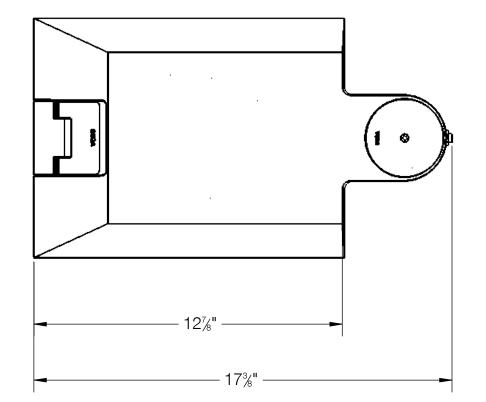

| D                                                                                                           | ESCRIPTION                                                    | DATE                 |
|-------------------------------------------------------------------------------------------------------------|---------------------------------------------------------------|----------------------|
|                                                                                                             |                                                               |                      |
|                                                                                                             |                                                               |                      |
| ria, California 93013                                                                                       | P (805) 684-0533 - www.beg                                    | a-us.com             |
| DATE:                                                                                                       | DESCRIPTION:<br>AREA/ROADWAY LUMINAIRI<br>ASYMMETRIC - SINGLE | E                    |
| ENTIAL<br>This drawing is the sole property<br>as a whole without the written<br>Erica, Inc. is prohibited. | size part no.<br>B 84 252                                     | REV<br>-<br>T 1 OF 1 |