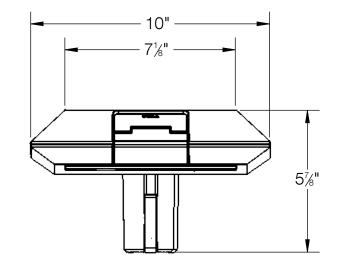

## NOTE:

- 1. LUMINAIRE SLIP-FITS OVER 3" O.D. POLES,
- 2. MINIMUM INNER DIMENSION OF 2-1/2"
- 3. MAXIMUM INNER DIMENSION OF 2-3/4"
- 4. SLIP FITTER INSERTION DEPTH OF 3-1/2"

| D                                                                                                           | ESCRIPTION                                                    | DATE                 |
|-------------------------------------------------------------------------------------------------------------|---------------------------------------------------------------|----------------------|
|                                                                                                             |                                                               |                      |
|                                                                                                             |                                                               |                      |
| ria, California 93013                                                                                       | P (805) 684-0533 - www.beg                                    | a-us.com             |
| DATE:                                                                                                       | DESCRIPTION:<br>AREA/ROADWAY LUMINAIRI<br>ASYMMETRIC - SINGLE | E                    |
| ENTIAL<br>This drawing is the sole property<br>as a whole without the written<br>Erica, Inc. is prohibited. | size part no.<br>B 84 252                                     | REV<br>-<br>T 1 OF 1 |