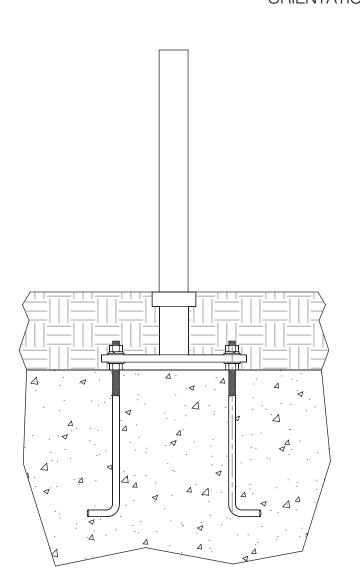

| REV | CHANGED BY | DESCRIPTION | DATE |
|-----|------------|-------------|------|
|     |            |             |      |

ؾ"

4 PLC.

9 1/2" + 11 3/4" Ø 13 3/8" BOLT CIRCLE

**TOP VIEW** 

| BEGA                                                                                                                                                  |                                    |          |           |      |           |
|-------------------------------------------------------------------------------------------------------------------------------------------------------|------------------------------------|----------|-----------|------|-----------|
| 1000 BEGA Way, Carpinteria, California 93013                                                                                                          | P (805) 684-0533 - www.bega-us.com |          |           |      | a-us.com  |
| APPROVED: DATE:  TYPE:                                                                                                                                | DESCRIPTION: ANCHOR KIT - INCLUDED |          |           |      |           |
| PROPRIETARY AND CONFIDENTIAL                                                                                                                          | SIZE PART NO.                      |          |           | REV  |           |
| THE INFORMATION CONTAINED IN THIS DRAWING IS THE SOLE PROPERTY OF BEGA NORTH AMERICA, INC. ANY REPRODUCTION IN PART OR AS A WHOLE WITHOUT THE WRITTEN | В                                  | 79802    |           |      | -         |
| PERMISSION OF BEGA NORTH AMERICA, INC. IS PROHIBITED.                                                                                                 |                                    | TO SCALE | 2/28/2022 | SHEE | ET 2 OF 3 |