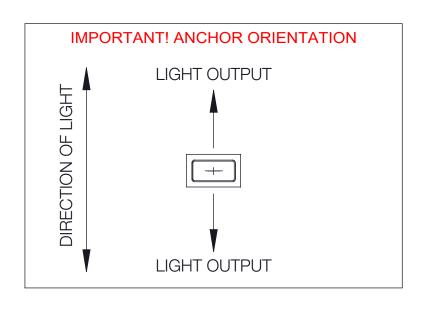

## NOTES:

- 1.
- INCLUDES 79802 ANCHOR KIT
  INCLUDES SPECIAL TOOL FOR ACCESS DOOR
  INCLUDES KIT 76 WATERPROOF WIRING
  CONNECTORS
  OPTIONAL 71140 DIRECT BURIAL ANCHOR KIT 2. 3.

| BEGA                                                                                                                                                                                |           |                  |          |                                      |          |  |
|-------------------------------------------------------------------------------------------------------------------------------------------------------------------------------------|-----------|------------------|----------|--------------------------------------|----------|--|
| 000 BEGA Way, Carpinteria, California 93013 P (805) 684-0533 - www.bega-us.c                                                                                                        |           |                  |          | a-us.com                             |          |  |
| APPROVED: DATE: TYPE:                                                                                                                                                               | DESC      | RIPTION:         |          | ILDING ELEMENT -<br>SYMMETRIC · TWIN |          |  |
| PROPRIETARY AND CONFIDENTIAL  THE INFORMATION CONTAINED IN THIS DRAWING IS THE SOLE PROPERTY OF BEGA NORTH AMERICA, INC. ANY REPRODUCTION IN PART OR AS A WHOLE WITHOUT THE WRITTEN | size<br>B | PART NO.<br>8424 | 1        |                                      | REV<br>- |  |
| PERMISSION OF BEGA NORTH AMERICA, INC. IS PROHIBITED.                                                                                                                               |           | O SCALE          | 3/8/2022 | SHEE                                 | T 1 OF 3 |  |