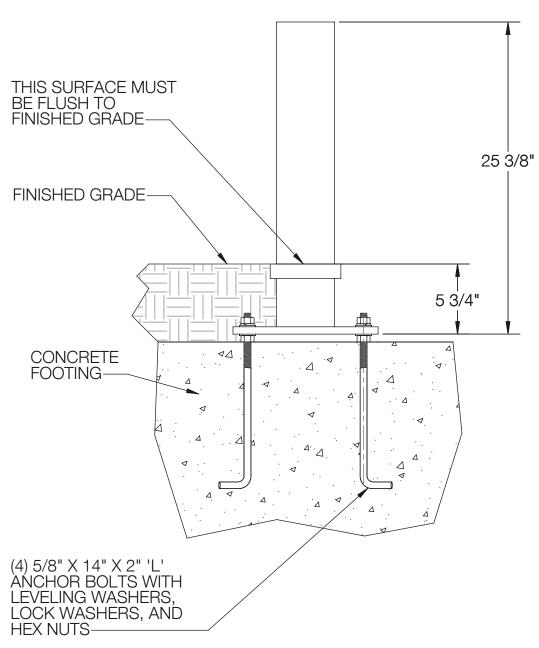

- NOTES:
  1. OPTIONAL DIRECT BURIAL ANCHORAGE
  2. INCLUDES ANCHOR PLATE FOR STABILITY DURING INSTALLATION.

| BEGA                                                                                                                                                  |                                                  |          |           |      |           |
|-------------------------------------------------------------------------------------------------------------------------------------------------------|--------------------------------------------------|----------|-----------|------|-----------|
| 1000 BEGA Way, Carpinteria, California 93013                                                                                                          | P (805) 684-0533 - www.bega-us.com               |          |           |      |           |
| APPROVED: DATE:  TYPE:                                                                                                                                | DESCRIPTION: ANCHOR KIT - OPTIONAL DIRECT BURIAL |          |           |      | JRIAL     |
| PROPRIETARY AND CONFIDENTIAL                                                                                                                          | SIZE PART NO.                                    |          |           | REV  |           |
| THE INFORMATION CONTAINED IN THIS DRAWING IS THE SOLE PROPERTY OF BEGA NORTH AMERICA, INC. ANY REPRODUCTION IN PART OR AS A WHOLE WITHOUT THE WRITTEN | В                                                | B 71140  |           |      | -         |
| PERMISSION OF BEGA NORTH AMERICA, INC. IS PROHIBITED.                                                                                                 |                                                  | TO SCALE | 2/28/2022 | SHEE | ET 3 OF 3 |