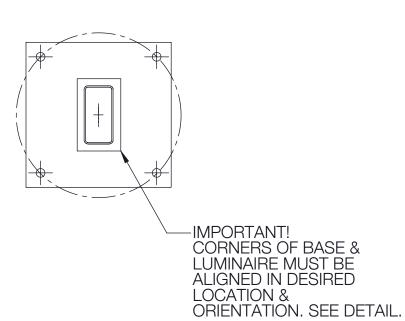

| REV | CHANGED BY | DESCRIPTION | DATE |
|-----|------------|-------------|------|
|     |            |             |      |

ؾ"

4 PLC.

9 1/2" + 11 3/4" Ø 13 3/8" BOLT CIRCLE

**TOP VIEW** 

| BEGA                                                                                                                                                  |                                    |          |           |      |           |
|-------------------------------------------------------------------------------------------------------------------------------------------------------|------------------------------------|----------|-----------|------|-----------|
| 1000 BEGA Way, Carpinteria, California 93013                                                                                                          | P (805) 684-0533 - www.bega-us.com |          |           |      | a-us.com  |
| APPROVED: DATE:  TYPE:                                                                                                                                | DESCRIPTION: ANCHOR KIT - INCLUDED |          |           |      |           |
| PROPRIETARY AND CONFIDENTIAL                                                                                                                          | SIZE PART NO.                      |          |           | REV  |           |
| THE INFORMATION CONTAINED IN THIS DRAWING IS THE SOLE PROPERTY OF BEGA NORTH AMERICA, INC. ANY REPRODUCTION IN PART OR AS A WHOLE WITHOUT THE WRITTEN | В                                  | 79802    |           |      | -         |
| PERMISSION OF BEGA NORTH AMERICA, INC. IS PROHIBITED.                                                                                                 |                                    | TO SCALE | 2/28/2022 | SHEE | ET 2 OF 3 |