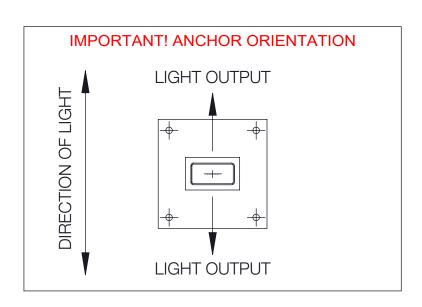

## NOTES:

- 1.
- INCLUDES 79802 ANCHOR KIT
  INCLUDES SPECIAL TOOL FOR ACCESS DOOR
  INCLUDES KIT 76 WATERPROOF WIRING
  CONNECTORS
  OPTIONAL 71140 DIRECT BURIAL ANCHOR KIT 2. 3.

| BEGA                                                                                                                                                                                |           |                  |          |                                      |          |  |
|-------------------------------------------------------------------------------------------------------------------------------------------------------------------------------------|-----------|------------------|----------|--------------------------------------|----------|--|
| 000 BEGA Way, Carpinteria, California 93013 P (805) 684-0533 - www.bega-us.c                                                                                                        |           |                  |          | a-us.com                             |          |  |
| APPROVED: DATE: TYPE:                                                                                                                                                               | DESC      | RIPTION:         |          | ILDING ELEMENT -<br>SYMMETRIC · TWIN |          |  |
| PROPRIETARY AND CONFIDENTIAL  THE INFORMATION CONTAINED IN THIS DRAWING IS THE SOLE PROPERTY OF BEGA NORTH AMERICA, INC. ANY REPRODUCTION IN PART OR AS A WHOLE WITHOUT THE WRITTEN | size<br>B | PART NO.<br>8424 | 1        |                                      | REV<br>- |  |
| PERMISSION OF BEGA NORTH AMERICA, INC. IS PROHIBITED.                                                                                                                               |           | O SCALE          | 3/8/2022 | SHEE                                 | T 1 OF 3 |  |