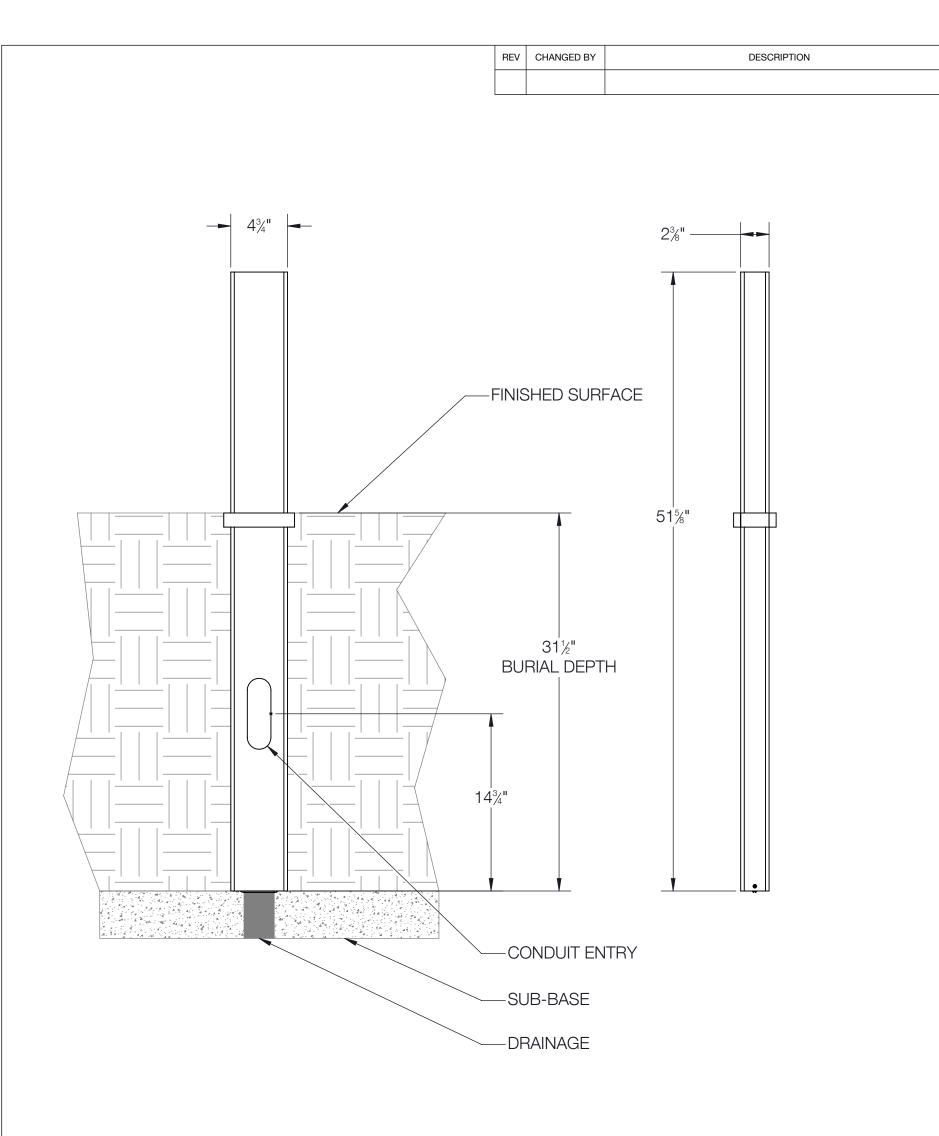

- NOTES:
  1. OPTIONAL DIRECT BURIAL ANCHORAGE
  2. INCLUDES ANCHOR PLATE FOR STABILITY DURING INSTALLATION.

| BEGA                                                                                                                                                  |                                                  |          |           |      |           |
|-------------------------------------------------------------------------------------------------------------------------------------------------------|--------------------------------------------------|----------|-----------|------|-----------|
| 1000 BEGA Way, Carpinteria, California 93013                                                                                                          | P (805) 684-0533 - www.bega-us.com               |          |           |      |           |
| APPROVED: DATE:  TYPE:                                                                                                                                | DESCRIPTION: ANCHOR KIT - OPTIONAL DIRECT BURIAL |          |           |      | JRIAL     |
| PROPRIETARY AND CONFIDENTIAL                                                                                                                          | SIZE PART NO.                                    |          |           | REV  |           |
| THE INFORMATION CONTAINED IN THIS DRAWING IS THE SOLE PROPERTY OF BEGA NORTH AMERICA, INC. ANY REPRODUCTION IN PART OR AS A WHOLE WITHOUT THE WRITTEN | В                                                | B 71140  |           |      | -         |
| PERMISSION OF BEGA NORTH AMERICA, INC. IS PROHIBITED.                                                                                                 |                                                  | TO SCALE | 2/28/2022 | SHEE | ET 3 OF 3 |