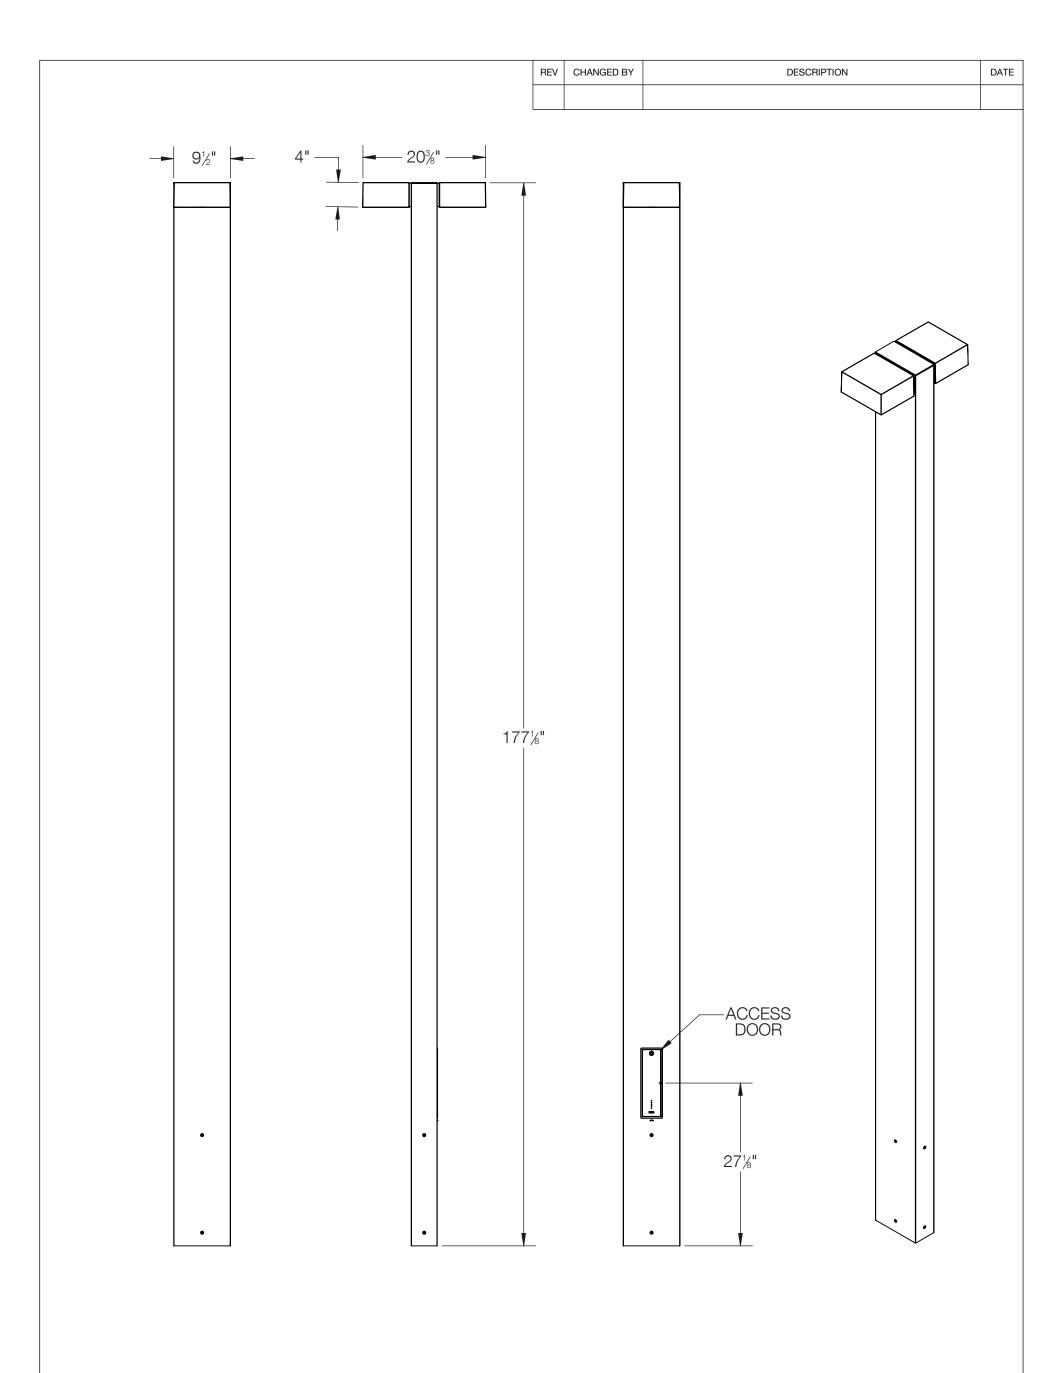

## NOTES:

- 1.
- INCLUDES 79802 ANCHOR KIT
  INCLUDES SPECIAL TOOL FOR ACCESS DOOR
  INCLUDES KIT 76 WATERPROOF WIRING
  CONNECTORS
  OPTIONAL 71140 DIRECT BURIAL ANCHOR KIT 2. 3.

| BEGA                                                                                                                                                                                |           |                  |          |                                      |          |  |
|-------------------------------------------------------------------------------------------------------------------------------------------------------------------------------------|-----------|------------------|----------|--------------------------------------|----------|--|
| 000 BEGA Way, Carpinteria, California 93013 P (805) 684-0533 - www.bega-us.c                                                                                                        |           |                  |          | a-us.com                             |          |  |
| APPROVED: DATE: TYPE:                                                                                                                                                               | DESC      | RIPTION:         |          | ILDING ELEMENT -<br>SYMMETRIC · TWIN |          |  |
| PROPRIETARY AND CONFIDENTIAL  THE INFORMATION CONTAINED IN THIS DRAWING IS THE SOLE PROPERTY OF BEGA NORTH AMERICA, INC. ANY REPRODUCTION IN PART OR AS A WHOLE WITHOUT THE WRITTEN | size<br>B | PART NO.<br>8424 | 1        |                                      | REV<br>- |  |
| PERMISSION OF BEGA NORTH AMERICA, INC. IS PROHIBITED.                                                                                                                               |           | O SCALE          | 3/8/2022 | SHEE                                 | T 1 OF 3 |  |