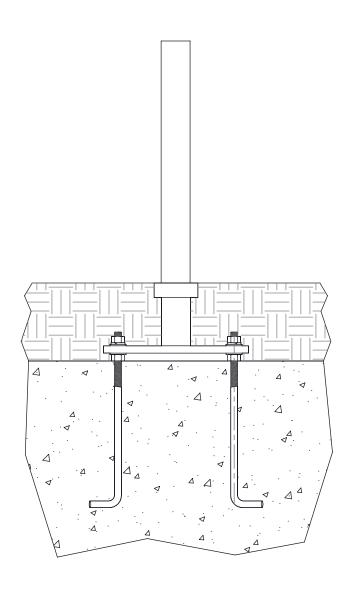

- NOTES:
  1. OPTIONAL DIRECT BURIAL ANCHORAGE
  2. INCLUDES ANCHOR PLATE FOR STABILITY DURING INSTALLATION.

| BEGA                                                                                                                                                  |                                                  |           |  |  |
|-------------------------------------------------------------------------------------------------------------------------------------------------------|--------------------------------------------------|-----------|--|--|
| 1000 BEGA Way, Carpinteria, California 93013                                                                                                          | P (805) 684-0533 - www.bega-us.com               |           |  |  |
| APPROVED: DATE:  TYPE:                                                                                                                                | DESCRIPTION: ANCHOR KIT - OPTIONAL DIRECT BURIAL |           |  |  |
| PROPRIETARY AND CONFIDENTIAL                                                                                                                          | SIZE PART NO.                                    | REV       |  |  |
| THE INFORMATION CONTAINED IN THIS DRAWING IS THE SOLE PROPERTY OF BEGA NORTH AMERICA, INC. ANY REPRODUCTION IN PART OR AS A WHOLE WITHOUT THE WRITTEN | B 71140                                          | -         |  |  |
| PERMISSION OF BEGA NORTH AMERICA, INC. IS PROHIBITED.                                                                                                 | NOT TO SCALE 2/28/2022   SHE                     | ET 3 OF 3 |  |  |