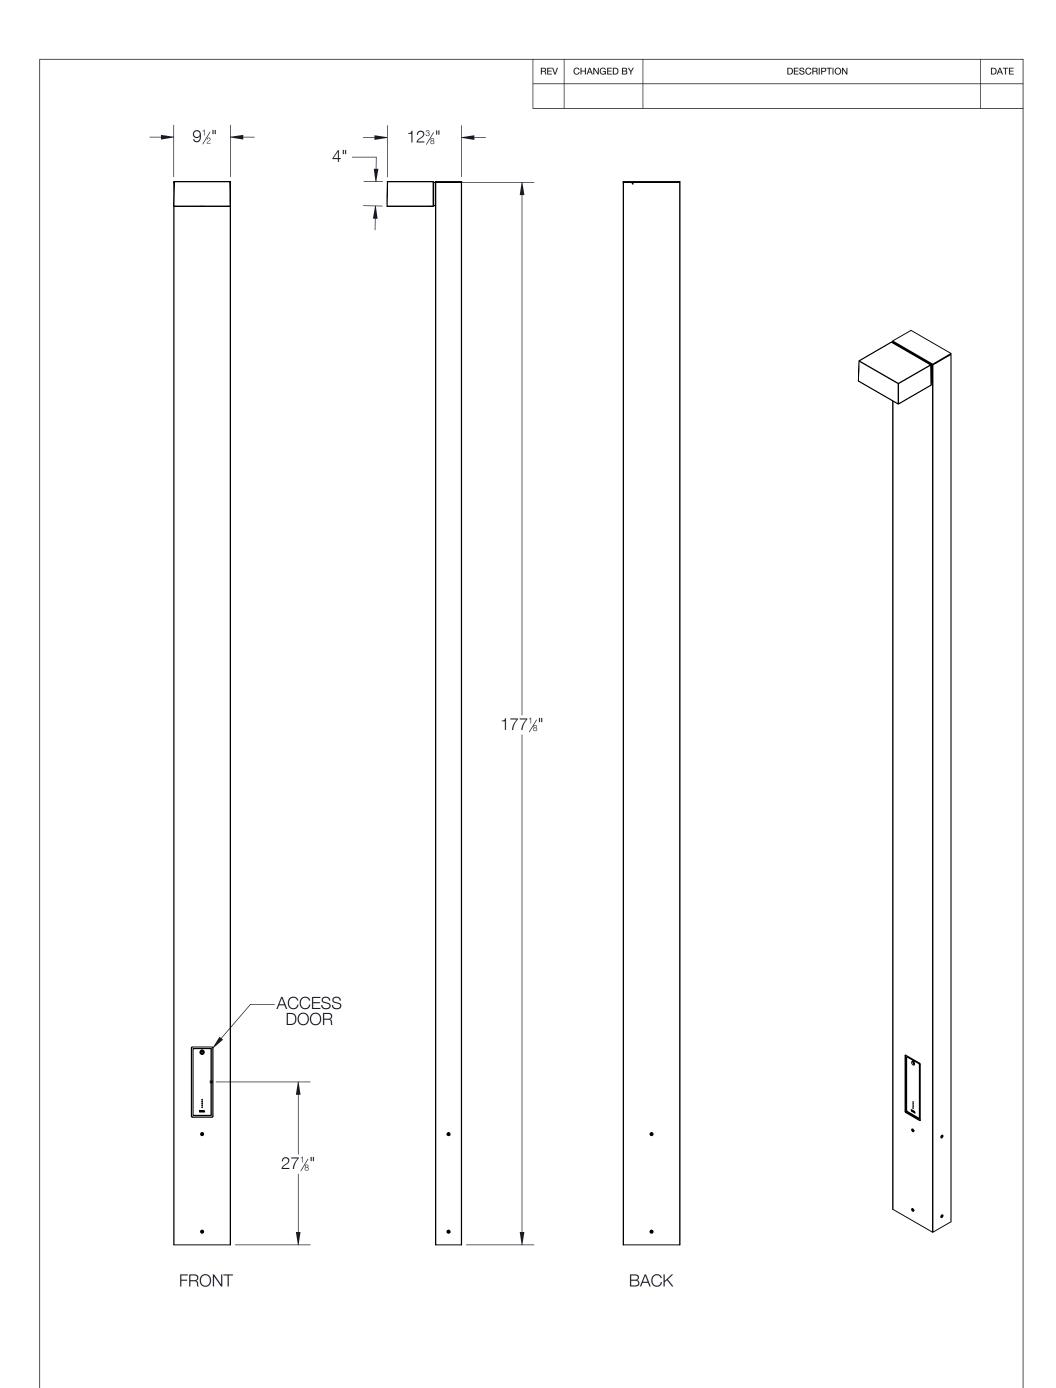

## NOTES:

- 1.
- 2.
- INCLUDES 79802 ANCHOR KIT
  INCLUDES SPECIAL TOOL FOR ACCESS DOOR
  INCLUDES KIT 76 WATERPROOF WIRING
  CONNECTORS
  OPTIONAL 71140 DIRECT BURIAL ANCHOR KIT

| BEGA                                                                                                                                                  |                                               |          |          |      |          |
|-------------------------------------------------------------------------------------------------------------------------------------------------------|-----------------------------------------------|----------|----------|------|----------|
| 1000 BEGA Way, Carpinteria, California 93013                                                                                                          | P (805) 684-0533 - www.bega-us.com            |          |          |      | a-us.com |
| APPROVED: DATE:  TYPE:                                                                                                                                | DESCRIPTION: BUILDING ELEM<br>ASYMMETRIC · SI |          |          |      |          |
| PROPRIETARY AND CONFIDENTIAL                                                                                                                          | SIZE                                          | PART NO. |          |      | REV      |
| THE INFORMATION CONTAINED IN THIS DRAWING IS THE SOLE PROPERTY OF BEGA NORTH AMERICA, INC. ANY REPRODUCTION IN PART OR AS A WHOLE WITHOUT THE WRITTEN | В                                             | 84240    |          |      | -        |
| PERMISSION OF BEGA NORTH AMERICA, INC. IS PROHIBITED.                                                                                                 | NOT 1                                         | TO SCALE | 3/3/2022 | SHEE | T 1 OF 3 |