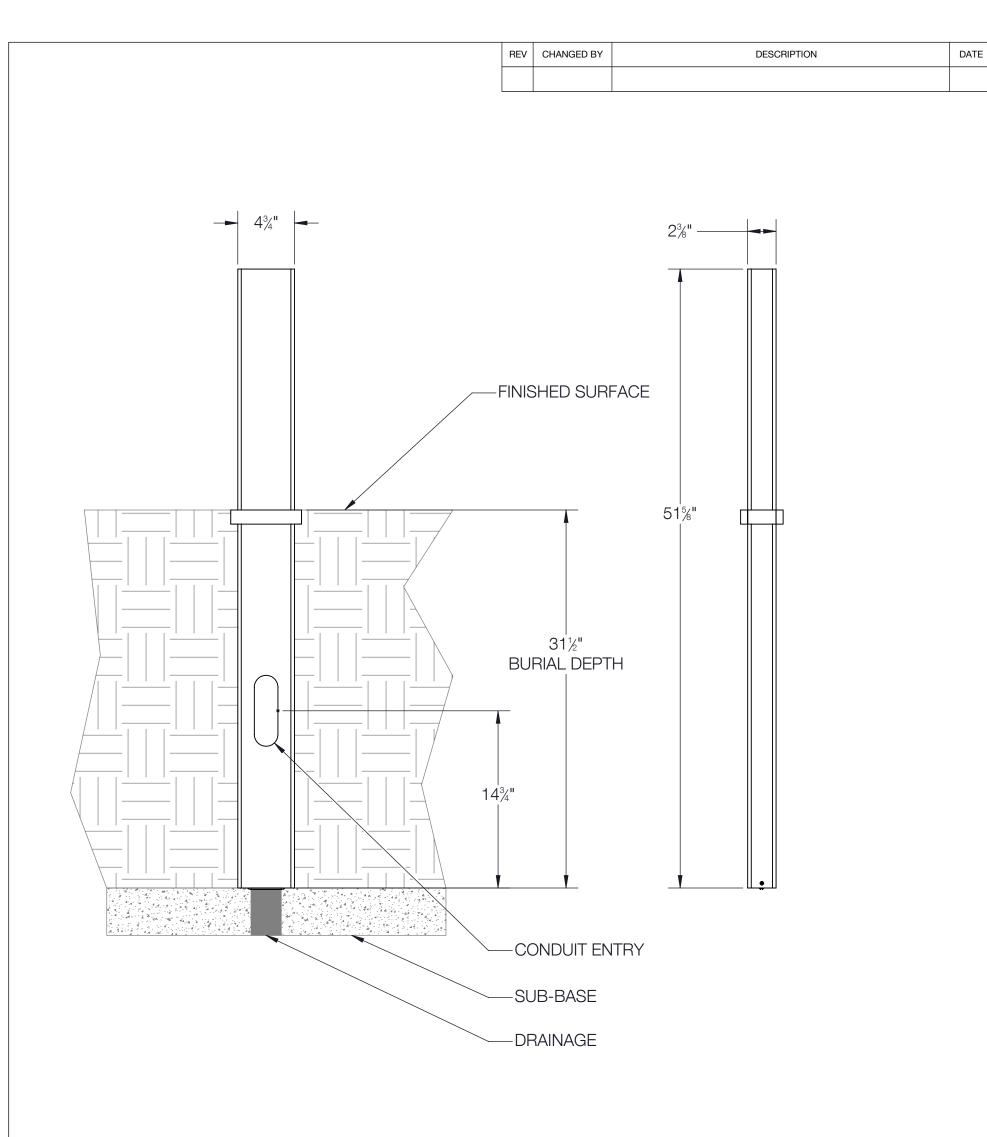

- NOTES:
  1. OPTIONAL DIRECT BURIAL ANCHORAGE
  2. INCLUDES ANCHOR PLATE FOR STABILITY DURING INSTALLATION.

| BEGA                                                                                                                                                  |                                                  |           |  |  |
|-------------------------------------------------------------------------------------------------------------------------------------------------------|--------------------------------------------------|-----------|--|--|
| 1000 BEGA Way, Carpinteria, California 93013                                                                                                          | P (805) 684-0533 - www.bega-us.com               |           |  |  |
| APPROVED: DATE:  TYPE:                                                                                                                                | DESCRIPTION: ANCHOR KIT - OPTIONAL DIRECT BURIAL |           |  |  |
| PROPRIETARY AND CONFIDENTIAL                                                                                                                          | SIZE PART NO.                                    | REV       |  |  |
| THE INFORMATION CONTAINED IN THIS DRAWING IS THE SOLE PROPERTY OF BEGA NORTH AMERICA, INC. ANY REPRODUCTION IN PART OR AS A WHOLE WITHOUT THE WRITTEN | B 71140                                          | -         |  |  |
| PERMISSION OF BEGA NORTH AMERICA, INC. IS PROHIBITED.                                                                                                 | NOT TO SCALE 2/28/2022   SHE                     | ET 3 OF 3 |  |  |