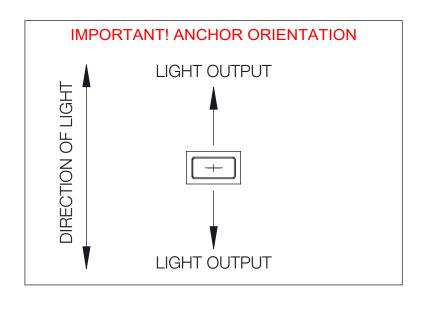

| REV | CHANGED BY | DESCRIPTION | DATE |
|-----|------------|-------------|------|
|     |            |             |      |

-IMPORTANT! CORNERS OF BASE & LUMINAIRE MUST BE ALIGNED IN DESIRED LOCATION & ORIENTATION. SEE DETAIL.