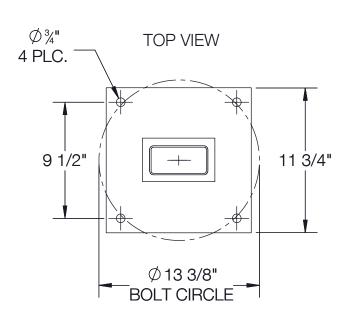

| BEGA                                                                                                                                                  |                                    |            |           |      |          |
|-------------------------------------------------------------------------------------------------------------------------------------------------------|------------------------------------|------------|-----------|------|----------|
| 1000 BEGA Way, Carpinteria, California 93013                                                                                                          | P (805) 684-0533 - www.bega-us.com |            |           |      |          |
| APPROVED: DATE:  TYPE:                                                                                                                                | DESCRIPTION: ANCHOR KIT - INCLUDED |            |           |      |          |
| PROPRIETARY AND CONFIDENTIAL                                                                                                                          | SIZE                               | PART NO.   |           |      | REV      |
| THE INFORMATION CONTAINED IN THIS DRAWING IS THE SOLE PROPERTY OF BEGA NORTH AMERICA, INC. ANY REPRODUCTION IN PART OR AS A WHOLE WITHOUT THE WRITTEN | В                                  | 79802      |           |      | -        |
| PERMISSION OF BEGA NORTH AMERICA, INC. IS PROHIBITED.                                                                                                 |                                    | TO SCALE 2 | 2/28/2022 | SHFF | T 2 OF 3 |