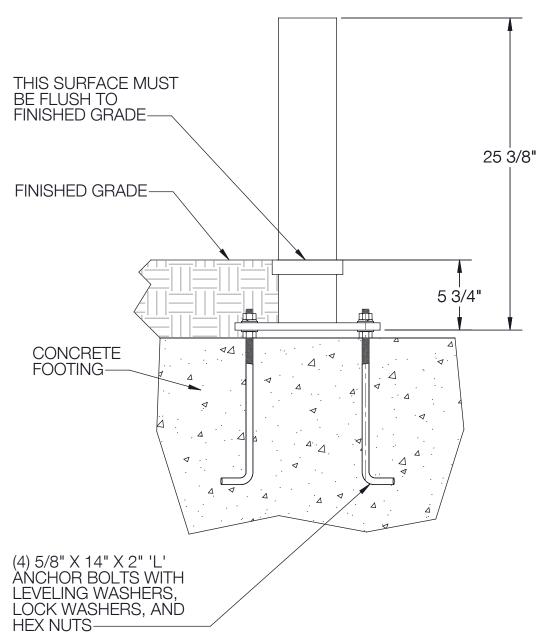

| BEGA                                                                                                                                                  |                                    |            |           |      |          |
|-------------------------------------------------------------------------------------------------------------------------------------------------------|------------------------------------|------------|-----------|------|----------|
| 1000 BEGA Way, Carpinteria, California 93013                                                                                                          | P (805) 684-0533 - www.bega-us.com |            |           |      |          |
| APPROVED: DATE:  TYPE:                                                                                                                                | DESCRIPTION: ANCHOR KIT - INCLUDED |            |           |      |          |
| PROPRIETARY AND CONFIDENTIAL                                                                                                                          | SIZE                               | PART NO.   |           |      | REV      |
| THE INFORMATION CONTAINED IN THIS DRAWING IS THE SOLE PROPERTY OF BEGA NORTH AMERICA, INC. ANY REPRODUCTION IN PART OR AS A WHOLE WITHOUT THE WRITTEN | В                                  | 79802      |           |      | -        |
| PERMISSION OF BEGA NORTH AMERICA, INC. IS PROHIBITED.                                                                                                 |                                    | TO SCALE 2 | 2/28/2022 | SHFF | T 2 OF 3 |