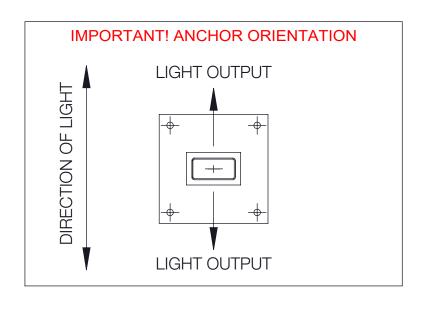

| REV | CHANGED BY | DESCRIPTION | DATE |
|-----|------------|-------------|------|
|     |            |             |      |

-IMPORTANT! CORNERS OF BASE & LUMINAIRE MUST BE ALIGNED IN DESIRED LOCATION & ORIENTATION. SEE DETAIL.