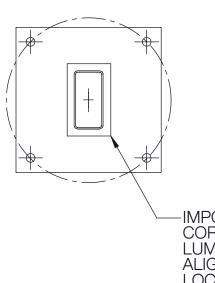

| REV | CHANGED BY | DESCRIPTION | DATE |
|-----|------------|-------------|------|
|     |            |             |      |

-IMPORTANT! CORNERS OF BASE & LUMINAIRE MUST BE ALIGNED IN DESIRED LOCATION & ORIENTATION. SEE DETAIL.