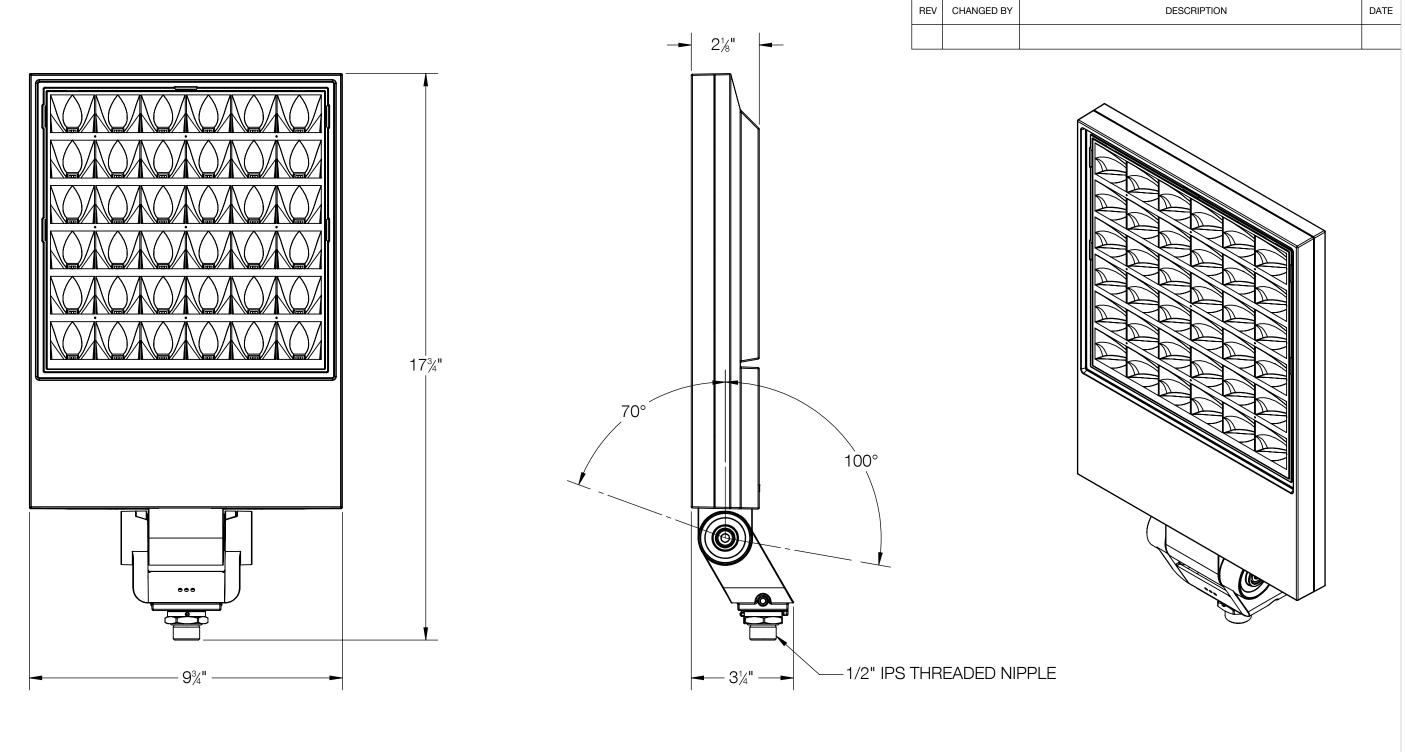

| BEGA                                                                                                                                                                                                        |                                                          |          |  |          |  |
|-------------------------------------------------------------------------------------------------------------------------------------------------------------------------------------------------------------|----------------------------------------------------------|----------|--|----------|--|
| 1000 BEGA Way, Carpinteria, California 93013                                                                                                                                                                | P (805) 684-0533 - www.bega-us.com                       |          |  |          |  |
| APPROVED: DATE:  TYPE:                                                                                                                                                                                      | DESCRIPTION: HIGH PERFORMANCE<br>FLOODLIGHT - ASYMMETRIC |          |  |          |  |
| PROPRIETARY AND CONFIDENTIAL                                                                                                                                                                                | SIZE                                                     | PART NO. |  | REV      |  |
| THE INFORMATION CONTAINED IN THIS DRAWING IS THE SOLE PROPERTY OF BEGA NORTH AMERICA, INC. ANY REPRODUCTION IN PART OR AS A WHOLE WITHOUT THE WRITTEN PERMISSION OF BEGA NORTH AMERICA, INC. IS PROHIBITED. | В                                                        | 84232    |  | -        |  |
|                                                                                                                                                                                                             | NOT TO SCALE 8/15/2022 SHEE                              |          |  | T 1 OF 1 |  |