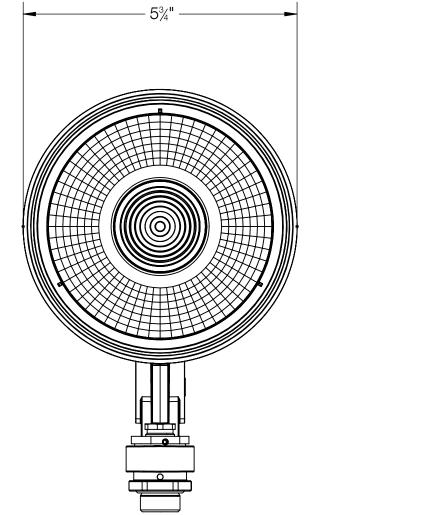

| TIAL                                                   | SIZE  | PART NO. |           |      | REV       |
|--------------------------------------------------------|-------|----------|-----------|------|-----------|
| IS DRAWING IS THE SOLE PROPERTY                        | В     | 8421     | 6         |      | -         |
| A WHOLE WITHOUT THE WRITTEN<br>CA, INC. IS PROHIBITED. | NOT 1 | TO SCALE | 7/11/2022 | SHEE | ET 2 OF 2 |