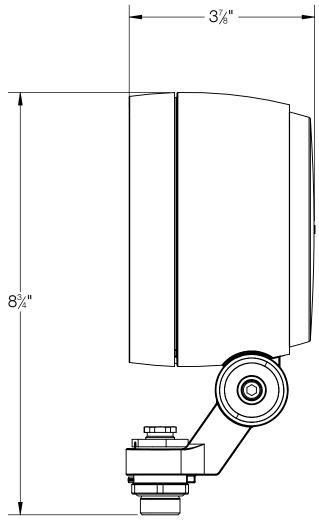

| TIAL                                                   | SIZE  | PART NO. |           |      | REV       |
|--------------------------------------------------------|-------|----------|-----------|------|-----------|
| IS DRAWING IS THE SOLE PROPERTY                        | В     | 8421     | 6         |      | -         |
| A WHOLE WITHOUT THE WRITTEN<br>CA, INC. IS PROHIBITED. | NOT 1 | TO SCALE | 7/11/2022 | SHEE | ET 2 OF 2 |