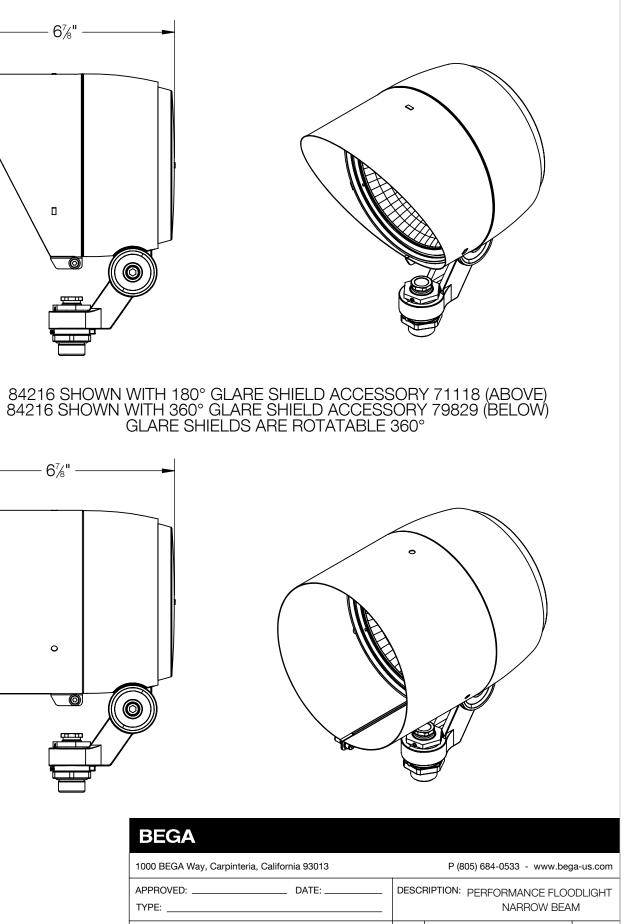

## BEGA

| 1000 BEGA Way, Carpinte |
|-------------------------|
| APPROVED:               |
| TYPE:                   |
| PROPRIETARY AND CONFID  |

THE INFORMATION CONTAINED IN TH OF BEGA NORTH AMERICA, INC. ANY REPRODUCTION IN PART OR AS PERMISSION OF BEGA NORTH AMER

| ria, California 93013 P (805) 684-0533 - | www.bega-us.con |
|------------------------------------------|-----------------|
|                                          | NCE FLOODLIGH   |
| DATE: DESCRIPTION: PERFORMAN             | ROW BEAM        |
| NARF                                     |                 |
| NARF                                     | ROW BEAM        |

| TIAL                                                   | SIZE  | PART NO. |           |      | REV       |
|--------------------------------------------------------|-------|----------|-----------|------|-----------|
| IS DRAWING IS THE SOLE PROPERTY                        | В     | 8421     | 6         |      | -         |
| A WHOLE WITHOUT THE WRITTEN<br>CA, INC. IS PROHIBITED. | NOT 1 | TO SCALE | 7/11/2022 | SHEE | ET 2 OF 2 |