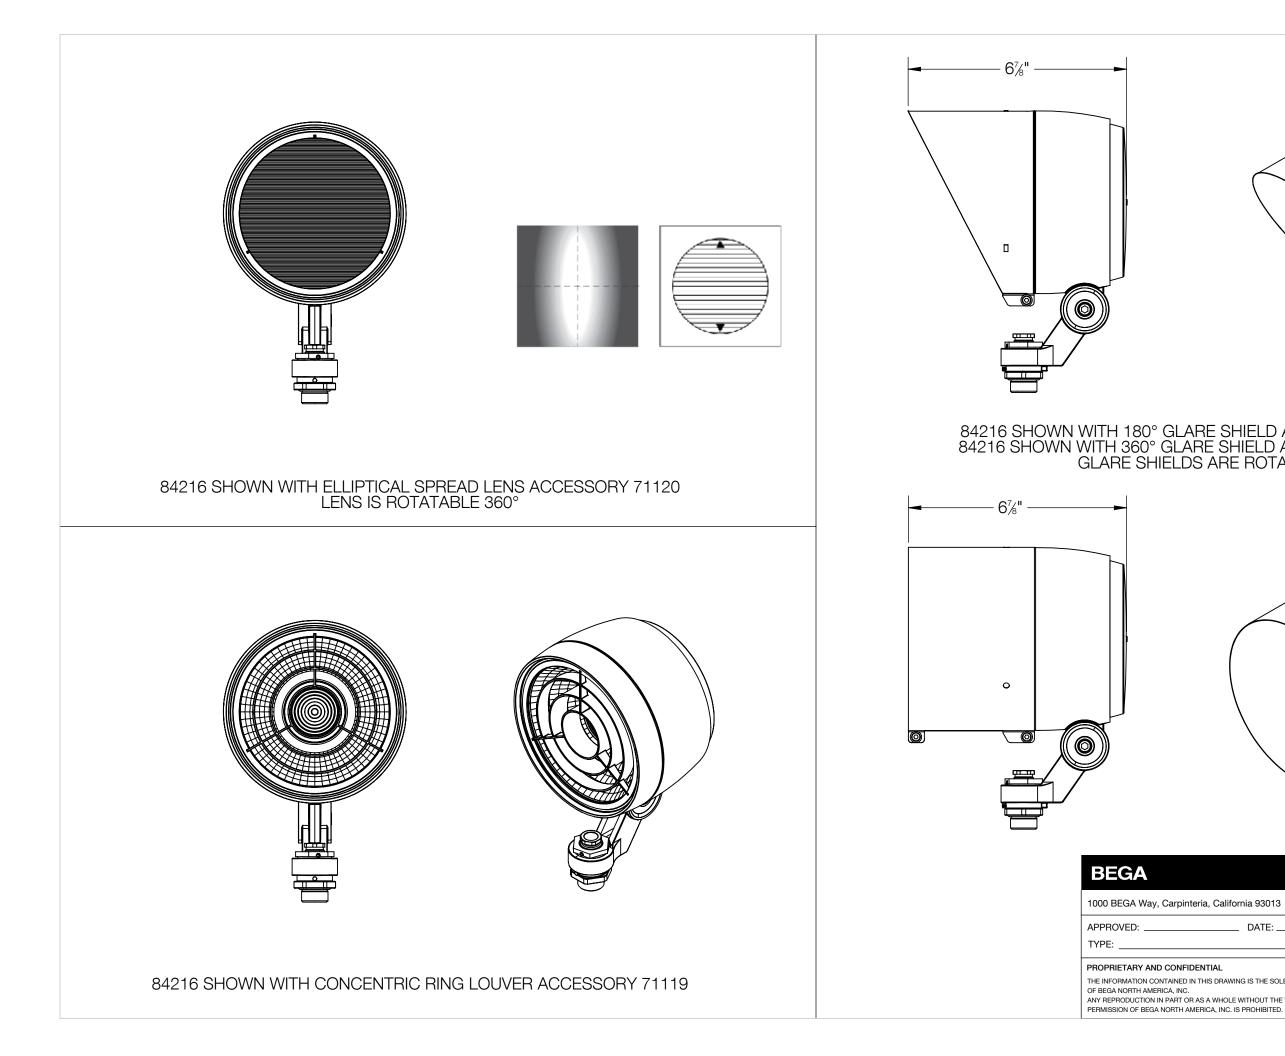

## BEGA

| 1000 BEGA Way, Carpinte |
|-------------------------|
| APPROVED:               |
| TYPE:                   |
| PROPRIETARY AND CONFID  |

THE INFORMATION CONTAINED IN TH OF BEGA NORTH AMERICA, INC. ANY REPRODUCTION IN PART OR AS PERMISSION OF BEGA NORTH AMER

| ria, California 93013 P (805) 684-0533 - | www.bega-us.con |
|------------------------------------------|-----------------|
|                                          | NCE FLOODLIGH   |
| DATE: DESCRIPTION: PERFORMAN             | ROW BEAM        |
| NARF                                     |                 |
| NARF                                     | ROW BEAM        |

| TIAL                                                   | SIZE  | PART NO. |           |      | REV       |
|--------------------------------------------------------|-------|----------|-----------|------|-----------|
| IS DRAWING IS THE SOLE PROPERTY                        | В     | 8421     | 6         |      | -         |
| A WHOLE WITHOUT THE WRITTEN<br>CA, INC. IS PROHIBITED. | NOT 1 | TO SCALE | 7/11/2022 | SHEE | ET 2 OF 2 |