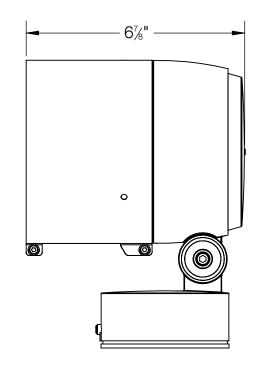

84209 SHOWN WITH ELLIPTICAL SPREAD LENS ACCESSORY 71120 LENS IS ROTATABLE 360°

84209 SHOWN WITH CONCENTRIC RING LOUVER ACCESSORY 71119

84209 SHOWN WITH 180° GLARE SHIELD ACCESSORY 71118 (ABOVE) 84209 SHOWN WITH 360° GLARE SHIELD ACCESSORY 79829 (BELOW) GLARE SHIELDS ARE ROTATABLE 360°