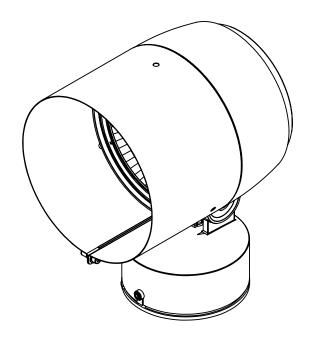

84209 SHOWN WITH ELLIPTICAL SPREAD LENS ACCESSORY 71120 LENS IS ROTATABLE 360°

84209 SHOWN WITH CONCENTRIC RING LOUVER ACCESSORY 71119

84209 SHOWN WITH 180° GLARE SHIELD ACCESSORY 71118 (ABOVE) 84209 SHOWN WITH 360° GLARE SHIELD ACCESSORY 79829 (BELOW) GLARE SHIELDS ARE ROTATABLE 360°