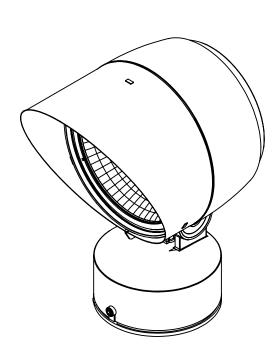

84209 SHOWN WITH ELLIPTICAL SPREAD LENS ACCESSORY 71120 LENS IS ROTATABLE 360°

84209 SHOWN WITH CONCENTRIC RING LOUVER ACCESSORY 71119

84209 SHOWN WITH 180° GLARE SHIELD ACCESSORY 71118 (ABOVE) 84209 SHOWN WITH 360° GLARE SHIELD ACCESSORY 79829 (BELOW) GLARE SHIELDS ARE ROTATABLE 360°