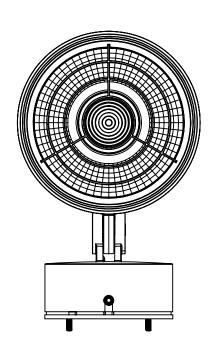

84209 SHOWN WITH ELLIPTICAL SPREAD LENS ACCESSORY 71120 LENS IS ROTATABLE 360°

84209 SHOWN WITH CONCENTRIC RING LOUVER ACCESSORY 71119

84209 SHOWN WITH 180° GLARE SHIELD ACCESSORY 71118 (ABOVE) 84209 SHOWN WITH 360° GLARE SHIELD ACCESSORY 79829 (BELOW) GLARE SHIELDS ARE ROTATABLE 360°