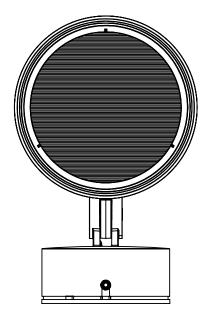

84209 SHOWN WITH ELLIPTICAL SPREAD LENS ACCESSORY 71120 LENS IS ROTATABLE 360°

84209 SHOWN WITH CONCENTRIC RING LOUVER ACCESSORY 71119

84209 SHOWN WITH 180° GLARE SHIELD ACCESSORY 71118 (ABOVE) 84209 SHOWN WITH 360° GLARE SHIELD ACCESSORY 79829 (BELOW) GLARE SHIELDS ARE ROTATABLE 360°