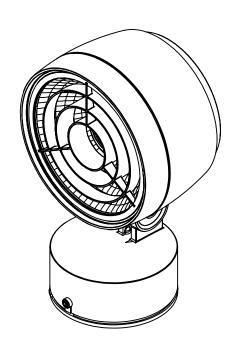

84209 SHOWN WITH ELLIPTICAL SPREAD LENS ACCESSORY 71120 LENS IS ROTATABLE 360°

84209 SHOWN WITH CONCENTRIC RING LOUVER ACCESSORY 71119

84209 SHOWN WITH 180° GLARE SHIELD ACCESSORY 71118 (ABOVE) 84209 SHOWN WITH 360° GLARE SHIELD ACCESSORY 79829 (BELOW) GLARE SHIELDS ARE ROTATABLE 360°