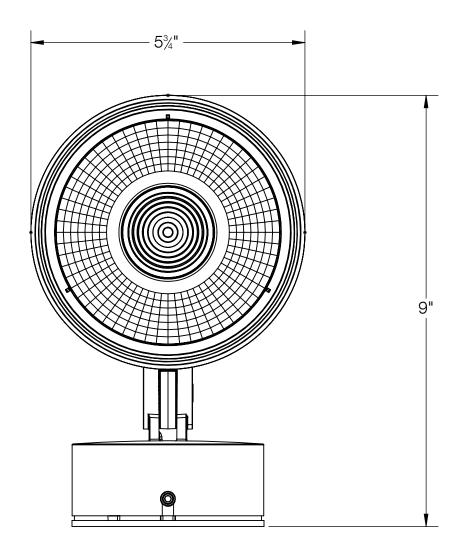

|  | BEGA                                                                                                                                                                                                        |                                                    |          |           |      |          |  |  |
|--|-------------------------------------------------------------------------------------------------------------------------------------------------------------------------------------------------------------|----------------------------------------------------|----------|-----------|------|----------|--|--|
|  | 1000 BEGA Way, Carpinteria, California 93013                                                                                                                                                                | P (805) 684-0533 - www.bega-us.com                 |          |           |      |          |  |  |
|  | APPROVED:                                                                                                                                                                                                   | DESCRIPTION: PERFORMANCE FLOODLIGHT<br>NARROW BEAM |          |           |      |          |  |  |
|  | PROPRIETARY AND CONFIDENTIAL                                                                                                                                                                                | SIZE                                               | PART NO. |           |      | REV      |  |  |
|  | THE INFORMATION CONTAINED IN THIS DRAWING IS THE SOLE PROPERTY OF BEGA NORTH AMERICA, INC. ANY REPRODUCTION IN PART OR AS A WHOLE WITHOUT THE WRITTEN PERMISSION OF BEGA NORTH AMERICA, INC. IS PROHIBITED. | В                                                  | 8420     | 9         |      | -        |  |  |
|  |                                                                                                                                                                                                             | NOT 1                                              | TO SCALE | 5/24/2022 | SHEE | T 2 OF 2 |  |  |