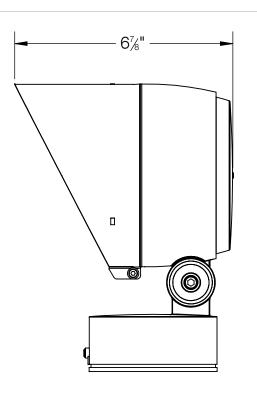

84209 SHOWN WITH ELLIPTICAL SPREAD LENS ACCESSORY 71120 LENS IS ROTATABLE 360°

84209 SHOWN WITH CONCENTRIC RING LOUVER ACCESSORY 71119

84209 SHOWN WITH 180° GLARE SHIELD ACCESSORY 71118 (ABOVE) 84209 SHOWN WITH 360° GLARE SHIELD ACCESSORY 79829 (BELOW) GLARE SHIELDS ARE ROTATABLE 360°