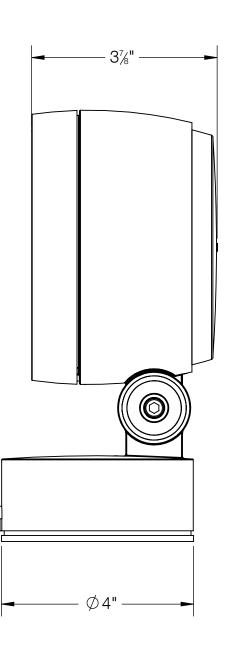

|  | BEGA                                                                                                                                                                                                        |                                                    |          |           |      |          |  |  |
|--|-------------------------------------------------------------------------------------------------------------------------------------------------------------------------------------------------------------|----------------------------------------------------|----------|-----------|------|----------|--|--|
|  | 1000 BEGA Way, Carpinteria, California 93013                                                                                                                                                                | P (805) 684-0533 - www.bega-us.com                 |          |           |      |          |  |  |
|  | APPROVED:                                                                                                                                                                                                   | DESCRIPTION: PERFORMANCE FLOODLIGHT<br>NARROW BEAM |          |           |      |          |  |  |
|  | PROPRIETARY AND CONFIDENTIAL                                                                                                                                                                                | SIZE                                               | PART NO. |           |      | REV      |  |  |
|  | THE INFORMATION CONTAINED IN THIS DRAWING IS THE SOLE PROPERTY OF BEGA NORTH AMERICA, INC. ANY REPRODUCTION IN PART OR AS A WHOLE WITHOUT THE WRITTEN PERMISSION OF BEGA NORTH AMERICA, INC. IS PROHIBITED. | В                                                  | 8420     | 9         |      | -        |  |  |
|  |                                                                                                                                                                                                             | NOT 1                                              | TO SCALE | 5/24/2022 | SHEE | T 2 OF 2 |  |  |