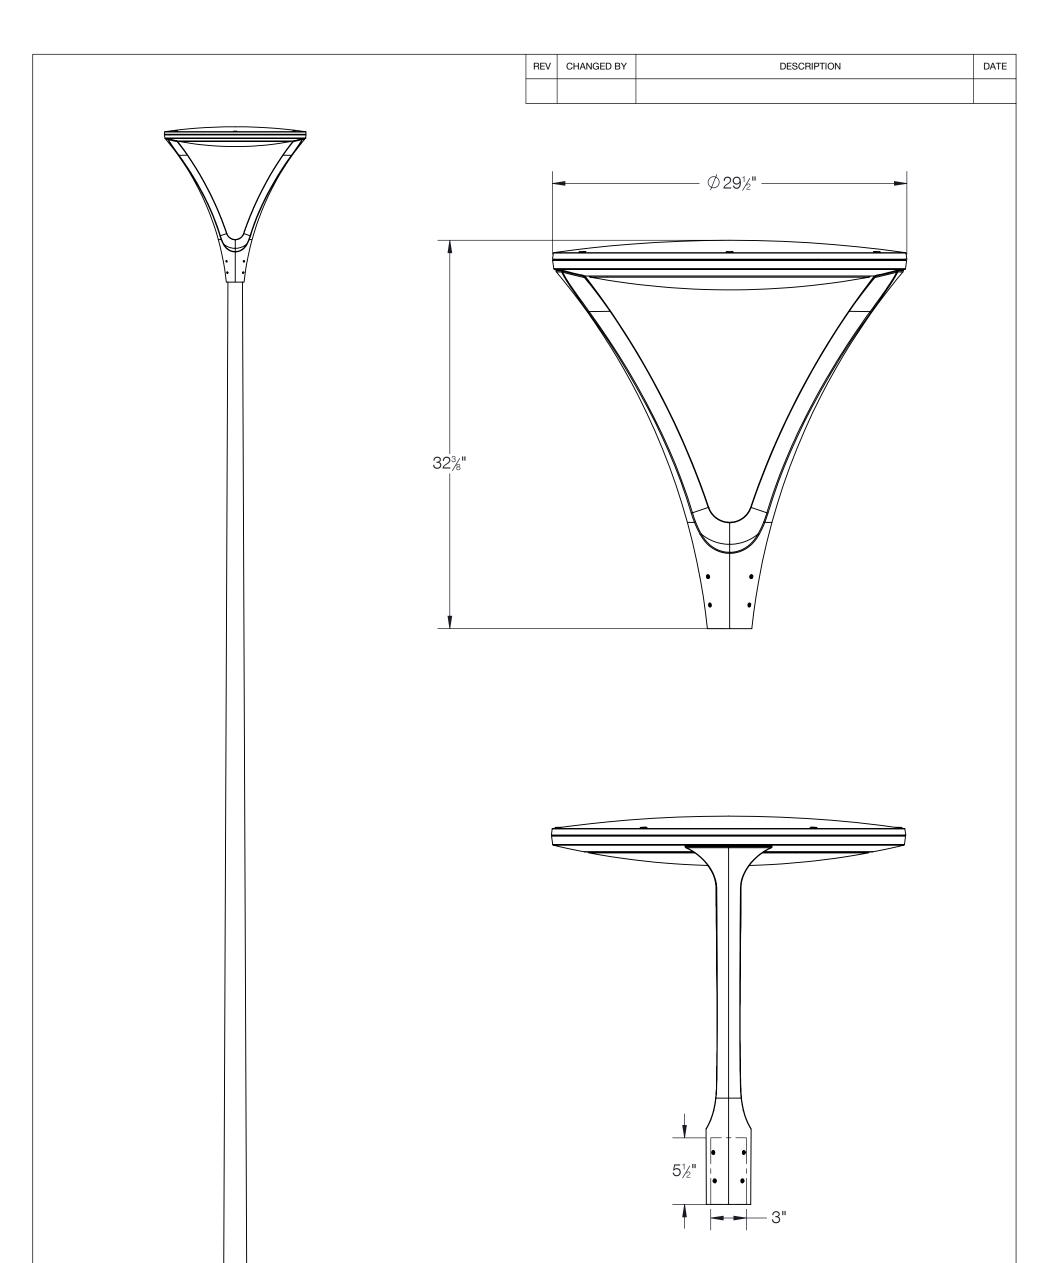

NOTE: TENON OR POLE INSERTION DEPTH OF 5-1/2" REQUIRED FOR PROPER INSTALLATION

## BEGA

1000 BEGA Way, Carpinteria, California 93013

P (805) 684-0533 - www.bega-us.com

| APPROVED:     TYPE:                                                                                                           | DESC      | DESCRIPTION: EDGE-LIT POLE-TOP LUMINAIRE<br>SYMMETRIC |           |      |           |
|-------------------------------------------------------------------------------------------------------------------------------|-----------|-------------------------------------------------------|-----------|------|-----------|
| PROPRIETARY AND CONFIDENTIAL<br>THE INFORMATION CONTAINED IN THIS DRAWING IS THE SOLE PROPERTY<br>OF BEGA NORTH AMERICA, INC. | size<br>B | part no.<br>84147                                     |           |      | REV<br>-  |
| ANY REPRODUCTION IN PART OR AS A WHOLE WITHOUT THE WRITTEN<br>PERMISSION OF BEGA NORTH AMERICA, INC. IS PROHIBITED.           |           | TO SCALE                                              | 7/12/2022 | SHEE | ET 1 OF 1 |