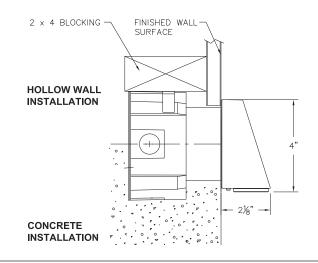

Code number .2 - Stainless steel

Code number .3 - Chrome

- 3. Mounts directly to recessed BEGA 19538 small opening wiring box (provided).
- 4. See installation sheet 99068 for detailed instructions on 19538 small wiring box installation. NOTE: Mounting strap not used for this model - luminaire base mounts directly to 19538 small opening wiring box.

NOTE: Be sure to install 19538 small wiring box with mounting holes oriented in the horizontal position.

WARNING: LEDs are high quality electrical components. Please avoid touching them directly during installation.