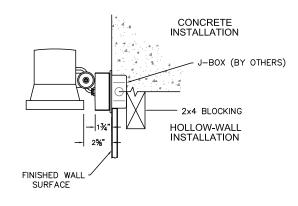

MAIN VOLTAGE SUPPLY WIRE TO BLACK LUMINAIRE WIRE NEUTRAL (COMMON) SUPPLY WIRE TO WHITE LUMINAIRE WIRE GREEN GROUND WIRE TO GREEN LUMINAIRE WIRE

Dimming (if applicable):

DIMMING CONTROL WIRE (+) TO POSITIVE DRIVER DIM CONTROL

DIMMING CONTROL WIRE (-) TO NEGATIVE DRIVER DIM CONTROL

WIRE

- 4. Attach provided mounting plate directly to a 4" standard octagonal wiring box using the (2) screws (provided). Place a small bead of silicone around the back side of the mounting plate that will come in contact with the finished surface (exterior applications only).
- 5. Align and position mounting plate on mounting surface to correspond with specified mounting orientation.
- 6. Slip luminaire base over the mounting plate. Tighten nuts on the studs (provided) to secure.
- 7. Replace luminaire canopy (with luminaire attached) and tighten (1) set screw.
- 8. To adjust head angle, use 5mm hex key to loosen adjustment screw. Adjust luminaire head as needed and tighten adjustment screw.