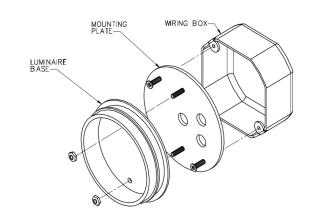

### 77 700 - installation:

- 1. Loosen the (1) 3mm hex screw on the luminaire canopy and remove luminaire base from luminaire.
- 2. Feed luminaire wiring through the luminaire base and mounting plate.
- 3. Make supply wiring and luminaire wiring connections inside the wiring box (by others):

DIMMING CONTROL WIRE (-) TO NEGATIVE DRIVER DIM CONTROL

WIRE

- 4. Attach provided mounting plate directly to a 4" standard octagonal wiring box using the (2) screws (provided). Place a small bead of silicone around the back side of the mounting plate that will come in contact with the finished surface (exterior applications only).
- 5. Align and position mounting plate on mounting surface to correspond with specified mounting orientation.
- 6. Slip luminaire base over the mounting plate. Tighten nuts on the studs (provided) to secure.
- 7. Replace luminaire canopy (with luminaire attached) and tighten (1) set screw.
- 8. To adjust head angle, use 5mm hex key to loosen adjustment screw. Adjust luminaire head as needed and tighten adjustment screw.