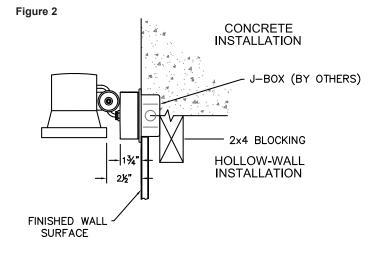

DIMMING CONTROL WIRE (-) TO NEGATIVE DRIVER DIM CONTROL

- **WIRE** 4. Attach provided mounting plate directly to a 4" standard octagonal wiring box using the (2) screws (provided). Place a small bead of silicone around the back side of the mounting plate that will come in contact with the finished surface
- (exterior applications only). 5. Align and position mounting plate on mounting surface to correspond with specified mounting orientation.
- 6. Slip luminaire base over the mounting plate. Tighten nuts on the studs (provided) to secure.
- 7. Replace luminaire canopy (with luminaire attached) and tighten (1) set screw.
- 8. To adjust head angle, use 3mm hex key to loosen adjustment screw. Adjust luminaire head as needed and tighten adjustment screw.

Figure 1