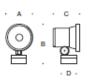

# **Tools Required:**

3mm hex key Flat head screw driver medium Phillips head screw driver medium



# **Dimensions**

A: 5-1/2 "

B: 8 "

5-1/2 "

D: 3-7/8"



## Protection Class: IP65

Weight: 4.0 lbs.

### Notice to Installer for 77 680:

- 1. See page 2 for specific product safety warnings.
- 2. Integral LED driver supplied by BEGA.
- 3. Luminaire mounts directly to standard recessed 4" octagonal wiring (by others), using mounting plate provided.
- 4. Do NOT remove moisture absorption packet from luminaire housing.

### 77 680 - installation:

- 1. Loosen the (1) 3mm hex screw on the luminaire canopy and remove luminaire base from luminaire.
- 2. Feed luminaire wiring through the luminaire base and mounting plate.
- 3. Make supply wiring and luminaire wiring connections inside the wiring box (by others):

MAIN VOLTAGE SUPPLY WIRE TO BLACK LUMINAIRE WIRE NEUTRAL (COMMON) SUPPLY WIRE