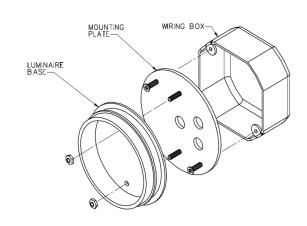

### Notice to Installer for 77 680:

- 1. See page 2 for specific product safety warnings.
- 2. Integral LED driver supplied by BEGA.
- 3. Luminaire mounts directly to standard recessed 4" octagonal wiring (by others), using mounting plate provided.
- 4. Do NOT remove moisture absorption packet from luminaire housing.

### 77 680 - installation:

- 1. Loosen the (1) 3mm hex screw on the luminaire canopy and remove luminaire base from luminaire.
- 2. Feed luminaire wiring through the luminaire base and mounting plate.
- 3. Make supply wiring and luminaire wiring connections inside the wiring box (by others):

DIMMING CONTROL WIRE (-) TO NEGATIVE DRIVER DIM CONTROL

- **WIRE** 4. Attach provided mounting plate directly to a 4" standard octagonal wiring box using the (2) screws (provided). Place a small bead of silicone around the back side of the mounting plate that will come in contact with the finished surface
- (exterior applications only). 5. Align and position mounting plate on mounting surface to correspond with specified mounting orientation.
- 6. Slip luminaire base over the mounting plate. Tighten nuts on the studs (provided) to secure.
- 7. Replace luminaire canopy (with luminaire attached) and tighten (1) set screw.
- 8. To adjust head angle, use 3mm hex key to loosen adjustment screw. Adjust luminaire head as needed and tighten adjustment screw.

Figure 1