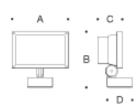

#### **Tools Required:**

3mm hex key 5mm hex key Flat head screw driver medium Phillips head screw driver medium



#### **Dimensions**

6-1/2"

7-1/4"

3-1/2 "



## Protection Class: IP65

### Notice to Installer for 77 536:

- 1. This product must be installed in accordance with the applicable installation code by a person familiar with the construction and operation of the product and the hazards involved.
- 2. Integral LED driver supplied by BEGA.
- 3. Luminaire mounts directly to standard recessed 4" octagonal wiring (by others), using mounting plate provided.
- 4. Do NOT remove moisture absorption packet from luminaire housing.
- 5. WARNING: LEDs are high quality electrical components. Please avoid touching them directly during installation.

#### 77 536 - installation:

- 1. Loosen the (1) 3mm hex screw on the luminaire canopy and remove luminaire base from luminaire.
- 2. Feed luminaire wirin