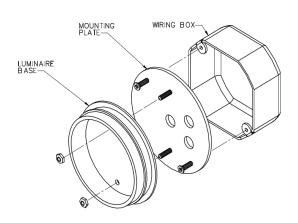

#### 77 536 - installation:

- 1. Loosen the (1) 3mm hex screw on the luminaire canopy and remove luminaire base from luminaire.
- 2. Feed luminaire wiring through the luminaire base and mounting plate.
- 3. Make supply wiring and luminaire wiring connections inside the wiring box: MAIN VOLTAGE SUPPLY WIRE TO BLACK LUMINAIRE WIRE NEUTRAL (COMMON) SUPPLY WIRE TO WHITE LUMINAIRE WIRE GREEN GROUND WIRE TO GREEN LUMINAIRE WIRE

## Dimming (if applicable):

DIMMING CONTROL WIRE (+) TO POSITIVE DRIVER DIM CONTROL WIRE DIMMING CONTROL WIRE (-) TO NEGATIVE DRIVER DIM CONTROL WIRE

- 4. Attach provided mounting plate directly to a 4" standard octagonal wiring box using the (2) screws (provided). Place a small bead of silicone around the back side of the mounting plate that will come in contact with the finished surface (exterior applications only).
- 5. Align and position mounting plate on mounting surface to correspond with specified mounting orientation.
- 6. Slip luminaire base over the mounting plate. Tighten nuts on the studs (provided) to secure.
- 7. Replace luminaire canopy (with luminaire attached) and tighten (1) set screw.
- 8. To adjust head angle, use 5mm hex key to loosen adjustment screw. Adjust luminaire head as needed and tighten adjustment screw.