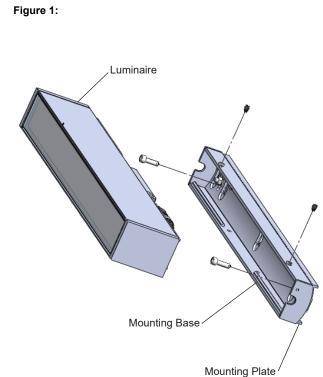

# 77 153 - installation:

- 1. Loosen (2) 5mm captive hex screws and detach mounting base from luminaire.
- 2. Attach base to finished mounting surface with (2) screws and washers (by others).
- 3. Adjust aiming, if desired, by removing (2) hex nuts and washers to detach mounting base from mounting plate. Move mounting base on ribbed track of mounting plate to desired aiming location. Reattach mounting base to mounting plate with hex nuts.
- 4. Remove end cap from 5-pin connector and connect luminaire cables to leader and/or jumper cables. Leave endcap on 5-pin connector if not attached to either a leader or jumper cable.
- Direct connected cables through openings on either end of mounting base and replace luminaire. Tighten (2) hex screws to secure.
- 6. Make leader cable wiring connections in wet location wiring box (by others): MAIN VOLTAGE SUPPLY WIRE TO BLACK LEADER WIRE NEUTRAL (COMMON) SUPPLY WIRE TO WHITE LEADER WIRE GREEN GROUND WIRE TO GREEN LEADER WIRE