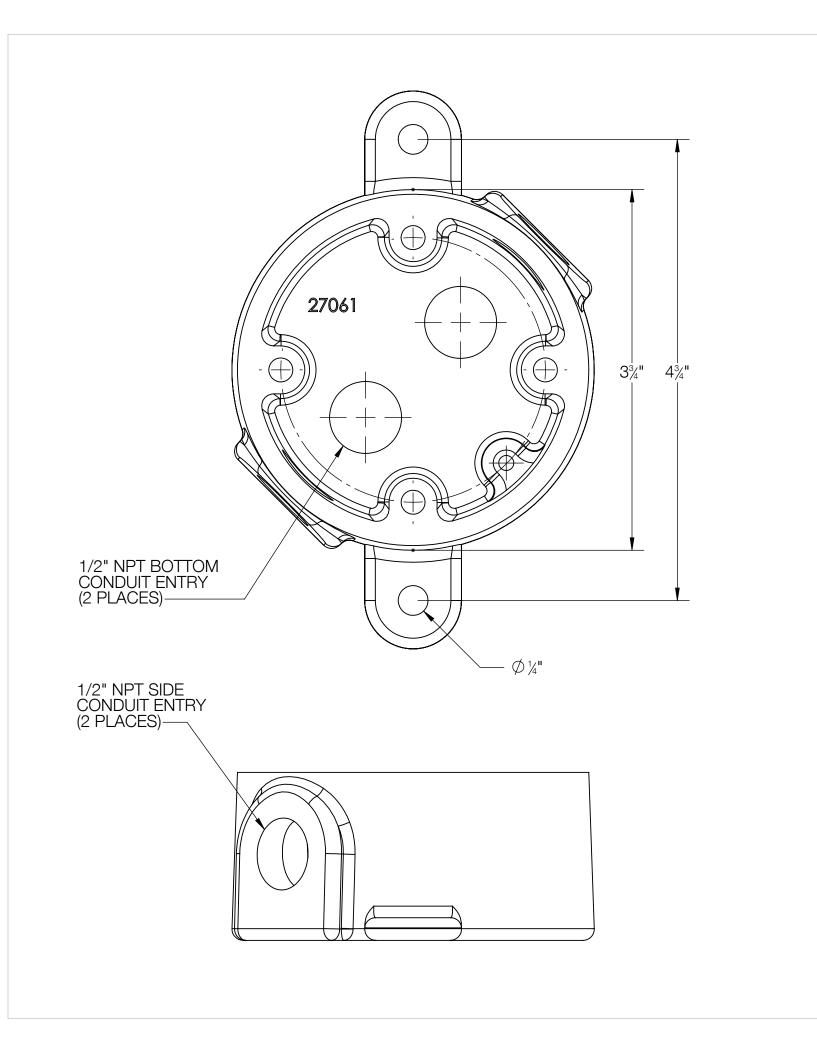

|                                           | REV CHANGED BY                                                                                                                             | DESCRIPTION                                                         | DATE                                      |
|-------------------------------------------|--------------------------------------------------------------------------------------------------------------------------------------------|---------------------------------------------------------------------|-------------------------------------------|
|                                           |                                                                                                                                            |                                                                     |                                           |
|                                           |                                                                                                                                            |                                                                     |                                           |
|                                           |                                                                                                                                            |                                                                     |                                           |
|                                           | -LEVEL SURFACE I                                                                                                                           | BE PROVIDED FOR PROPER IN<br>REQUIRED<br>9LED - INSTALLATION HOUSIN |                                           |
|                                           | 1000 BEGA Way, Carpinteria, Ca                                                                                                             |                                                                     | -0533 - www.bega-us.com                   |
| BB7069LED<br>(AVAILABLE FOR PRE-SHIPMENT) | APPROVED:<br>TYPE:                                                                                                                         | FOUR                                                                | ND MOUNTED LUMINAIR<br>60° PORTS • 24V DC |
| (AVAILABLE FOR PRE-SHIPMENT)              | PROPRIETARY AND CONFIDENTIAL<br>THE INFORMATION CONTAINED IN THIS DR<br>OF BEGA NORTH AMERICA, INC.<br>ANY REPRODUCTION IN PART OR AS A WH |                                                                     | REV                                       |