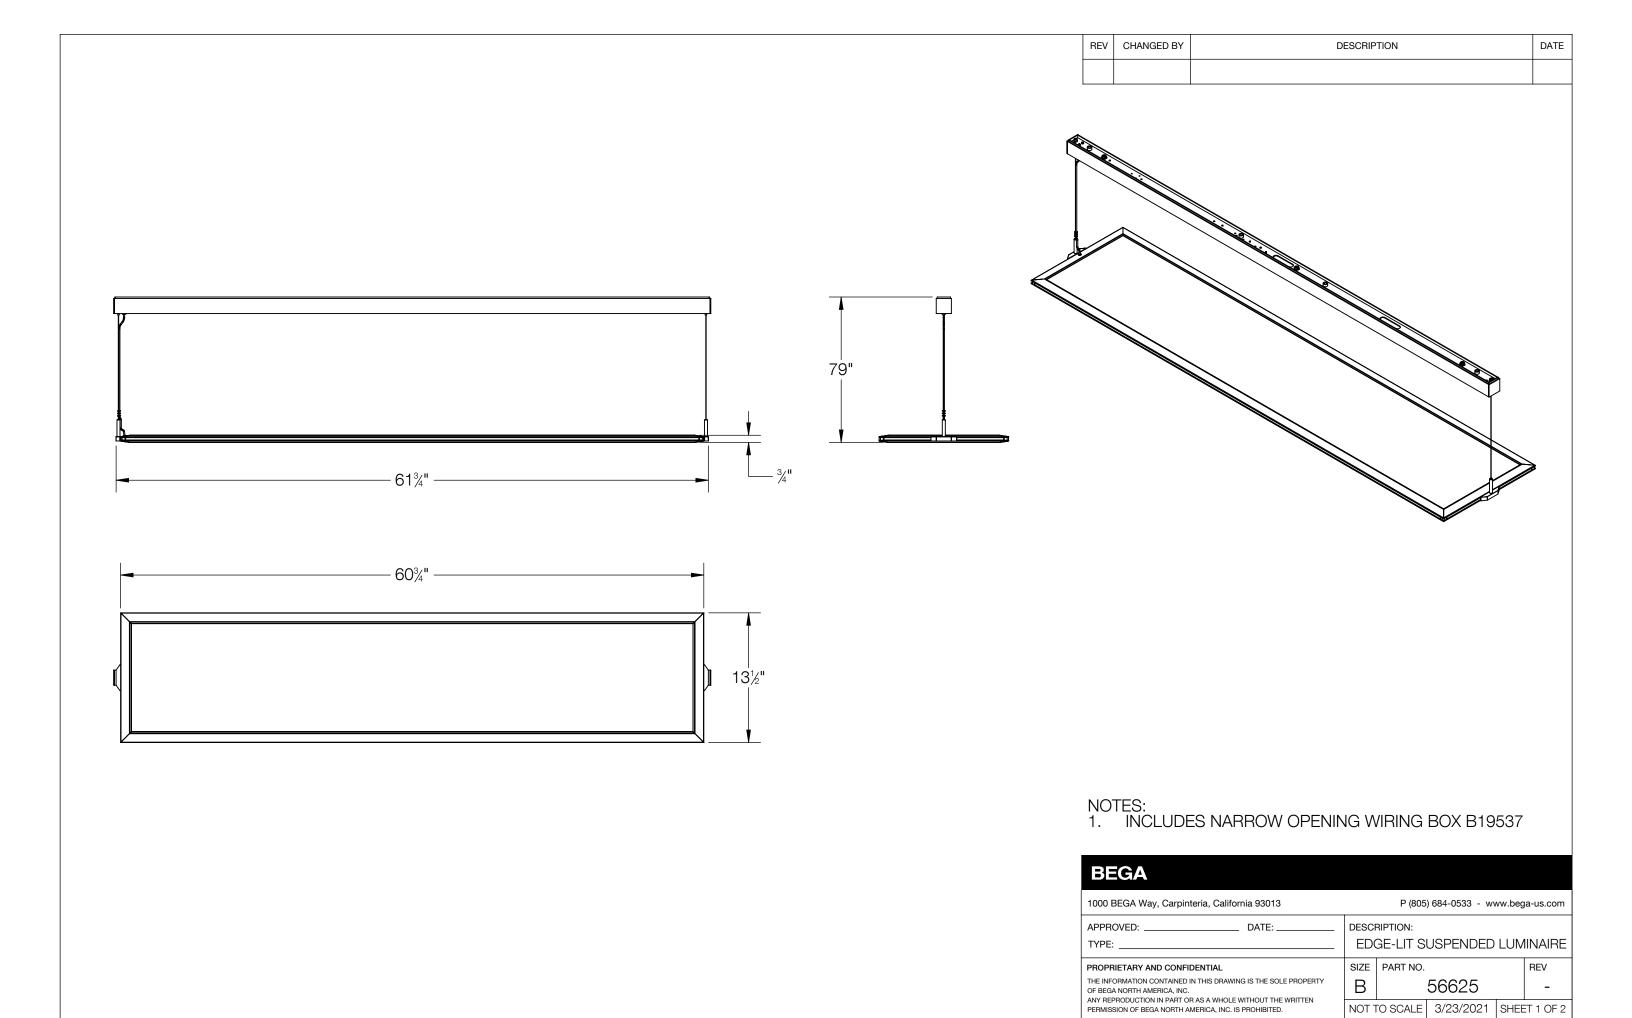

| REV | CHANGED BY | DESCRIPTION | DATE |
|-----|------------|-------------|------|
|     |            |             |      |

| BEGA                                                                                                                     |                                        |          |           |      |          |  |  |  |  |
|--------------------------------------------------------------------------------------------------------------------------|----------------------------------------|----------|-----------|------|----------|--|--|--|--|
| 1000 BEGA Way, Carpinteria, California 93013                                                                             | P (805) 684-0533 - www.bega-us.com     |          |           |      |          |  |  |  |  |
| APPROVED: DATE:  TYPE:                                                                                                   | DESCRIPTION: NARROW OPENING WIRING BOX |          |           |      |          |  |  |  |  |
| PROPRIETARY AND CONFIDENTIAL  THE INFORMATION CONTAINED IN THIS DRAWING IS THE SOLE PROPERTY OF BEGA NORTH AMERICA, INC. | size<br>B                              | PART NO. | 319537    |      | REV<br>- |  |  |  |  |
| NAY REPRODUCTION IN PART OR AS A WHOLE WITHOUT THE WRITTEN PERMISSION OF BEGA NORTH AMERICA, INC. IS PROHIBITED.         |                                        | TO SCALE | 3/23/2021 | SHEE | T 2 OF 2 |  |  |  |  |