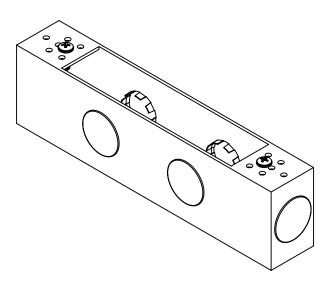

| REV | CHANGED BY | DESCRIPTION | DATE |
|-----|------------|-------------|------|
|     |            |             |      |

| BEGA                                                                                                                     |                                        |          |           |      |          |  |  |  |  |
|--------------------------------------------------------------------------------------------------------------------------|----------------------------------------|----------|-----------|------|----------|--|--|--|--|
| 1000 BEGA Way, Carpinteria, California 93013                                                                             | P (805) 684-0533 - www.bega-us.com     |          |           |      |          |  |  |  |  |
| APPROVED: DATE:  TYPE:                                                                                                   | DESCRIPTION: NARROW OPENING WIRING BOX |          |           |      |          |  |  |  |  |
| PROPRIETARY AND CONFIDENTIAL  THE INFORMATION CONTAINED IN THIS DRAWING IS THE SOLE PROPERTY OF BEGA NORTH AMERICA, INC. | size<br>B                              | PART NO. | 319537    |      | REV<br>- |  |  |  |  |
| NAY REPRODUCTION IN PART OR AS A WHOLE WITHOUT THE WRITTEN PERMISSION OF BEGA NORTH AMERICA, INC. IS PROHIBITED.         |                                        | TO SCALE | 3/23/2021 | SHEE | T 2 OF 2 |  |  |  |  |