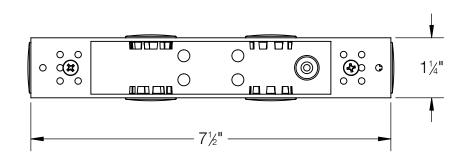

| REV | CHANGED BY | DESCRIPTION | DATE |
|-----|------------|-------------|------|
|     |            |             |      |

| BEGA                                                                                                                     |                                        |          |           |      |          |  |  |  |  |
|--------------------------------------------------------------------------------------------------------------------------|----------------------------------------|----------|-----------|------|----------|--|--|--|--|
| 1000 BEGA Way, Carpinteria, California 93013                                                                             | P (805) 684-0533 - www.bega-us.com     |          |           |      |          |  |  |  |  |
| APPROVED: DATE:  TYPE:                                                                                                   | DESCRIPTION: NARROW OPENING WIRING BOX |          |           |      |          |  |  |  |  |
| PROPRIETARY AND CONFIDENTIAL  THE INFORMATION CONTAINED IN THIS DRAWING IS THE SOLE PROPERTY OF BEGA NORTH AMERICA, INC. | size<br>B                              | PART NO. | 319537    |      | REV<br>- |  |  |  |  |
| NAY REPRODUCTION IN PART OR AS A WHOLE WITHOUT THE WRITTEN PERMISSION OF BEGA NORTH AMERICA, INC. IS PROHIBITED.         |                                        | TO SCALE | 3/23/2021 | SHEE | T 2 OF 2 |  |  |  |  |