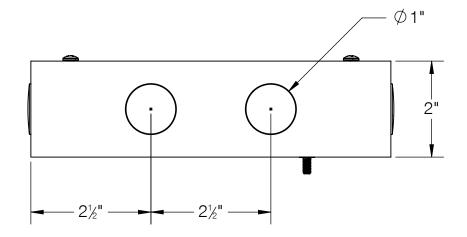

| REV | CHANGED BY | DESCRIPTION | DATE |
|-----|------------|-------------|------|
|     |            |             |      |

| BEGA                                                                                                                     |                                        |          |           |      |          |  |  |  |  |
|--------------------------------------------------------------------------------------------------------------------------|----------------------------------------|----------|-----------|------|----------|--|--|--|--|
| 1000 BEGA Way, Carpinteria, California 93013                                                                             | P (805) 684-0533 - www.bega-us.com     |          |           |      |          |  |  |  |  |
| APPROVED: DATE:  TYPE:                                                                                                   | DESCRIPTION: NARROW OPENING WIRING BOX |          |           |      |          |  |  |  |  |
| PROPRIETARY AND CONFIDENTIAL  THE INFORMATION CONTAINED IN THIS DRAWING IS THE SOLE PROPERTY OF BEGA NORTH AMERICA, INC. | size<br>B                              | PART NO. | 319537    |      | REV<br>- |  |  |  |  |
| NAY REPRODUCTION IN PART OR AS A WHOLE WITHOUT THE WRITTEN PERMISSION OF BEGA NORTH AMERICA, INC. IS PROHIBITED.         |                                        | TO SCALE | 3/23/2021 | SHEE | T 2 OF 2 |  |  |  |  |