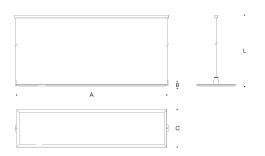

## Edge-lit suspended luminaire · Direct

|        | LED   | А                              | В    | С     | D  |  |
|--------|-------|--------------------------------|------|-------|----|--|
| B56625 | 52.6W | 61 <sup>3</sup> / <sub>4</sub> | 03/4 | 131/2 | 79 |  |