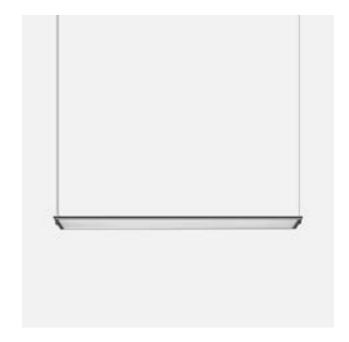

# Application

Optimally designed for glare-free illumination of offices, conference rooms, classrooms, and similar interior space types. Edge lit, micro-structured acrylic panels efficiently direct the light resulting in a glare-free light source with a high degree of visual comfort.

Matte aluminum finish with continuous matte black strip.

Type:

**BEGA Product:** 

Project: Modified: