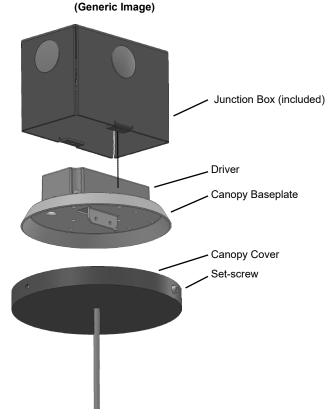

## 56 615 w/Low Profile Canopy - installation:

- 1. Undo set screw on canopy cover and lower from canopy baseplate.
- 2. Undo two set screws on canopy strain relief, adjust luminaire cable to desired length, and re-tighten two set screws.
- 3. Make supply wiring and driver wiring connections inside the wiring box: MAIN VOLTAGE SUPPLY WIRE TO BLACK LUMINAIRE WIRE NEUTRAL (COMMON) SUPPLY WIRE TO WHITE LUMINAIRE WIRE GREEN GROUND WIRE TO GREEN LUMINAIRE WIRE

### Dimming (if applicable):

- DIMMING CONTROL WIRE (+) TO POSITIVE DRIVER DIM CONTROL WIRE DIMMING CONTROL WIRE (-) TO NEGATIVE DRIVER DIM CONTROL WIRE
- 4. Mount canopy baseplate directly to wiring box 79005 using hardware (provided).
- 5. Move canopy cover up to the canopy baseplate and tighten set screw to secure.