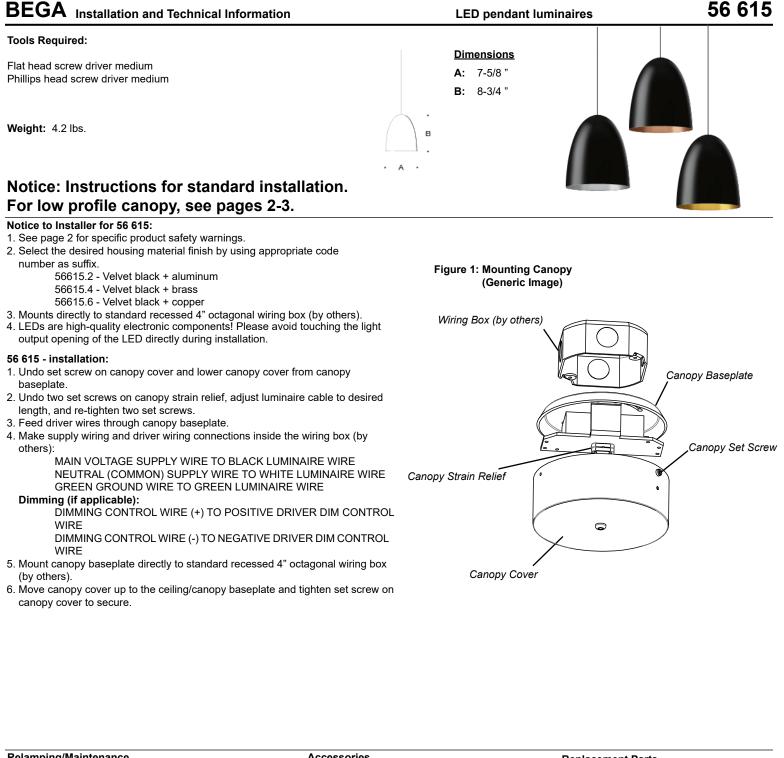

# BEGA Installation and Technical Information

LED pendant luminaires

Figure 1: Mounting Canopy

**Dimensions** 

8-3/4 "

A: 7-5/8 "

B:

#### **Tools Required:**

Flat head screw driver medium Phillips head screw driver medium

Weight: 4.2 lbs.

## 56 615 w/Low Profile Canopy - installation:

- 1. Undo set screw on canopy cover and lower from canopy baseplate.
- 2. Undo two set screws on canopy strain relief, adjust luminaire cable to desired length, and re-tighten two set screws.
- 3. Make supply wiring and driver wiring connections inside the wiring box: MAIN VOLTAGE SUPPLY WIRE TO BLACK LUMINAIRE WIRE NEUTRAL (COMMON) SUPPLY WIRE TO WHITE LUMINAIRE WIRE GREEN GROUND WIRE TO GREEN LUMINAIRE WIRE

### Dimming (if applicable):

- DIMMING CONTROL WIRE (+) TO POSITIVE DRIVER DIM CONTROL WIRE DIMMING CONTROL WIRE (-) TO NEGATIVE DRIVER DIM CONTROL WIRE
- 4. Mount canopy baseplate directly to wiring box 79005 using hardware (provided).
- 5. Move canopy cover up to the canopy baseplate and tighten set screw to secure.