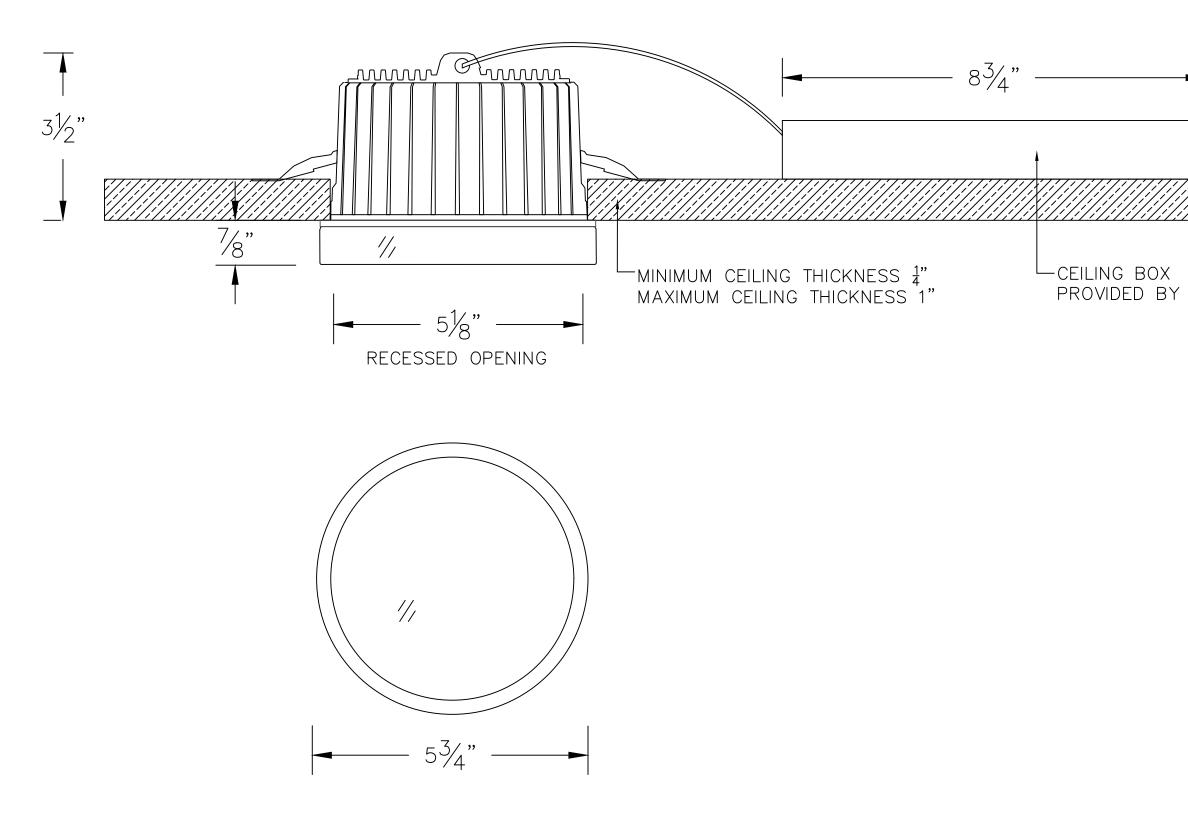

NOTE: CEILING MOUNTED LUMINAIRE # 50 687.X - SEE SPECIFICATIONS

|           |                    | <b>BEGA</b> |               | 1000 Bega Way<br>Carpinteria, Ca. 93013 | (805) 684-0533   | ıformation,<br>loaned.                                                                                                                                                                                               |  |
|-----------|--------------------|-------------|---------------|-----------------------------------------|------------------|----------------------------------------------------------------------------------------------------------------------------------------------------------------------------------------------------------------------|--|
| ►<br>BEGA | CAT NO.: 50 687.X  |             | DC            | FILE NAME: 50687_BEGA_Submittal.dxf     |                  | is print contains confidential information which is the property of BEGA U.S. By acception this information, the borrower agrees that it will not be used for any other purpose other than that which is was loaned. |  |
| TYPE:     | SUBMITTAL APPROVAL |             | SIGNED: DATE: |                                         | DATE DESCRIPTION | This print contains confidential information which is the property of BEGA U.S. the borrower agrees that it will not be used for any other purpose other the                                                         |  |
| F         |                    |             | ō             |                                         | REV.             |                                                                                                                                                                                                                      |  |