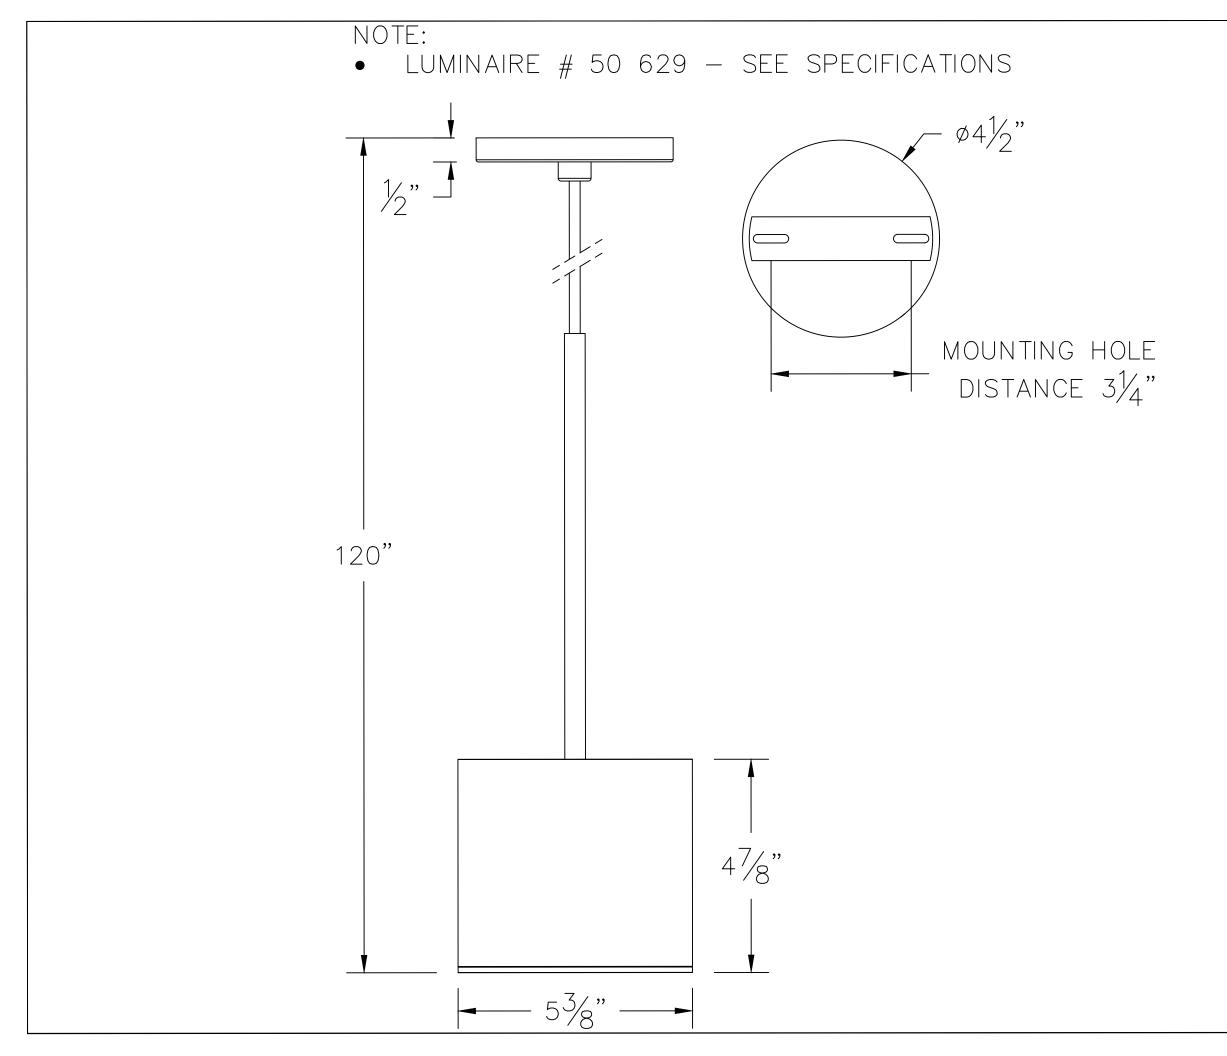

|      | SUBN         | SUBMITTAL APPROVAL                    | CAT NO.: 50629_BEGA_SUBMITTAL                                                                                                      |                       |
|------|--------------|---------------------------------------|------------------------------------------------------------------------------------------------------------------------------------|-----------------------|
| Ā    | APPROVED BY: |                                       | DRO IECT.                                                                                                                          |                       |
| (    |              |                                       |