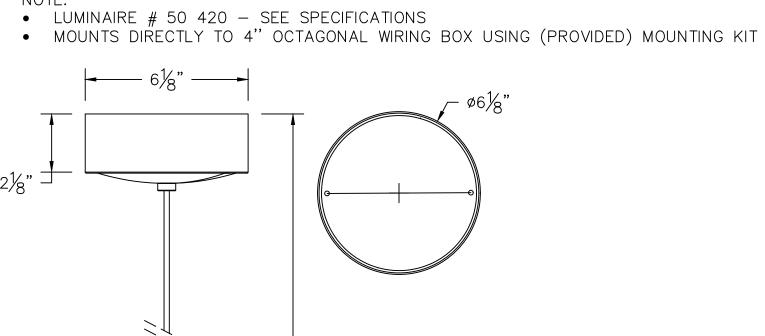

78"

15<sup>3</sup>/<sub>4</sub>"

|      | SUBN         | SUBMITTAL APPROVAL                    | CAT NO.: 50420_BEGA_SUBMITTAL                                                                                                      |                       |
|------|--------------|---------------------------------------|------------------------------------------------------------------------------------------------------------------------------------|-----------------------|
| ₹    | APPROVED BY: |                                       |                                                                                                                                    | 日でする                  |
| (    | (<br>!       | 1                                     |                                                                                                                                    |                       |
| S    | SIGNED:      | DAIE:                                 | 1000 B                                                                                                                             | 1000 Bega Way         |
|      |              |                                       |                                                                                                                                    | intorio ( ) 03013     |
|      |              |                                       |                                                                                                                                    | Calpillella, CA 85015 |
| REV. | REV. DATE    | DESCRIPTION                           | DRAWN <u>;JAPPLE</u> DATE: <u>//2//2020</u> FILE NAME: <u>50420_bega_submittal.dxf</u> (805) 6                                     | (805) 684-0533        |
| This | print cont   | ains confidential information which i | This print contains confidential information which is the property of BEGA U.S. By accepting this information, the borrower agrees | orrower agrees        |
|      |              | of basi ad ton liw ti todt            | that it will not be used for any other purpose other than that which is was looped                                                 |                       |