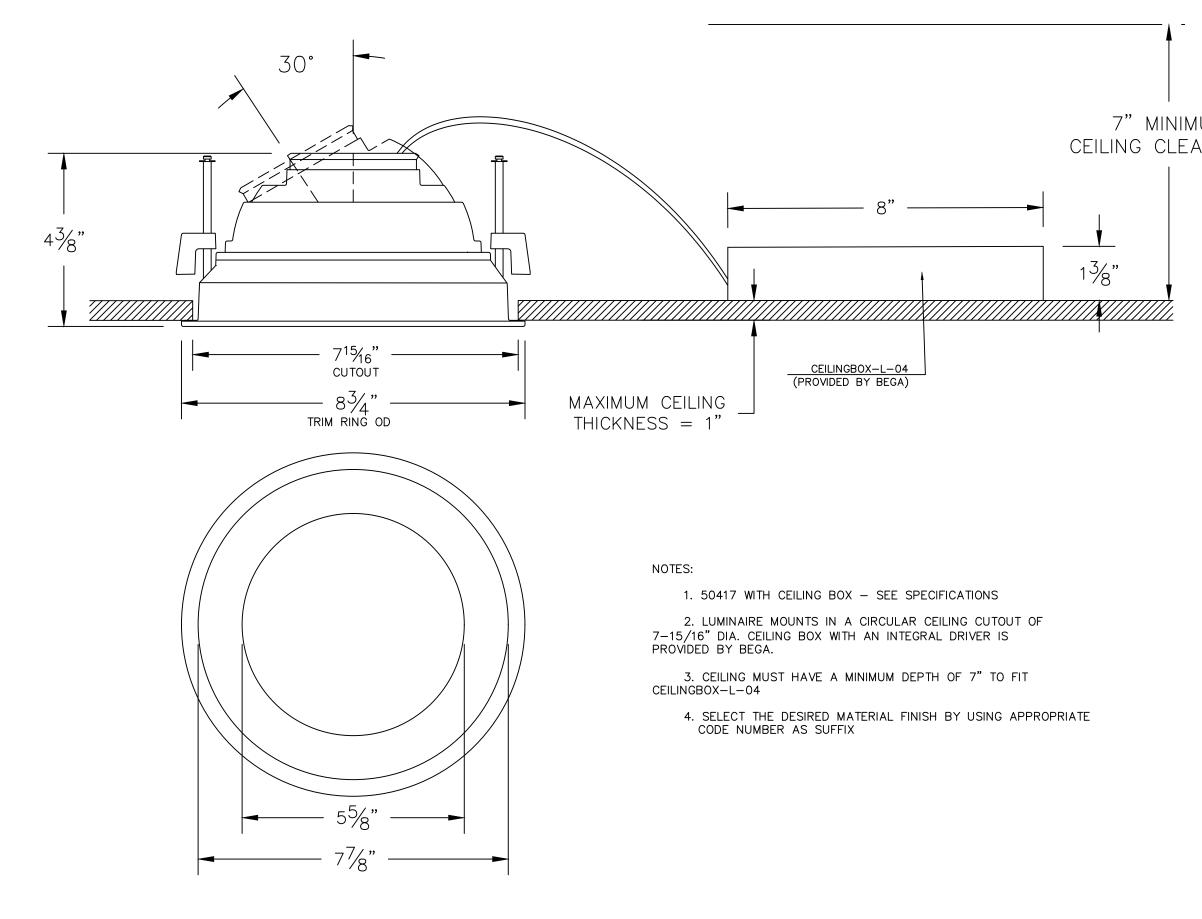

|               | BEGA              | 51                        | 1000 Bega Way<br>Carpinteria, Ca. 93013<br>(805) 684-0533 | formation,<br>loaned.                                                                                                                                                                                                  |  |
|---------------|-------------------|---------------------------|-----------------------------------------------------------|------------------------------------------------------------------------------------------------------------------------------------------------------------------------------------------------------------------------|--|
| 1UM<br>ARANCE | CAT NO.: 50 417.1 | DRAWN: AP DATE:10/24/2018 | FILE NAME: 50417_BEGA_Submittal.dxf                       | This print contains confidential information which is the property of BEGA U.S. By acception this information, the borrower agrees that it will not be used for any other purpose other than that which is was loaned. |  |
| TYPE:         |                   |                           | DESCRIPTION                                               |                                                                                                                                                                                                                        |  |