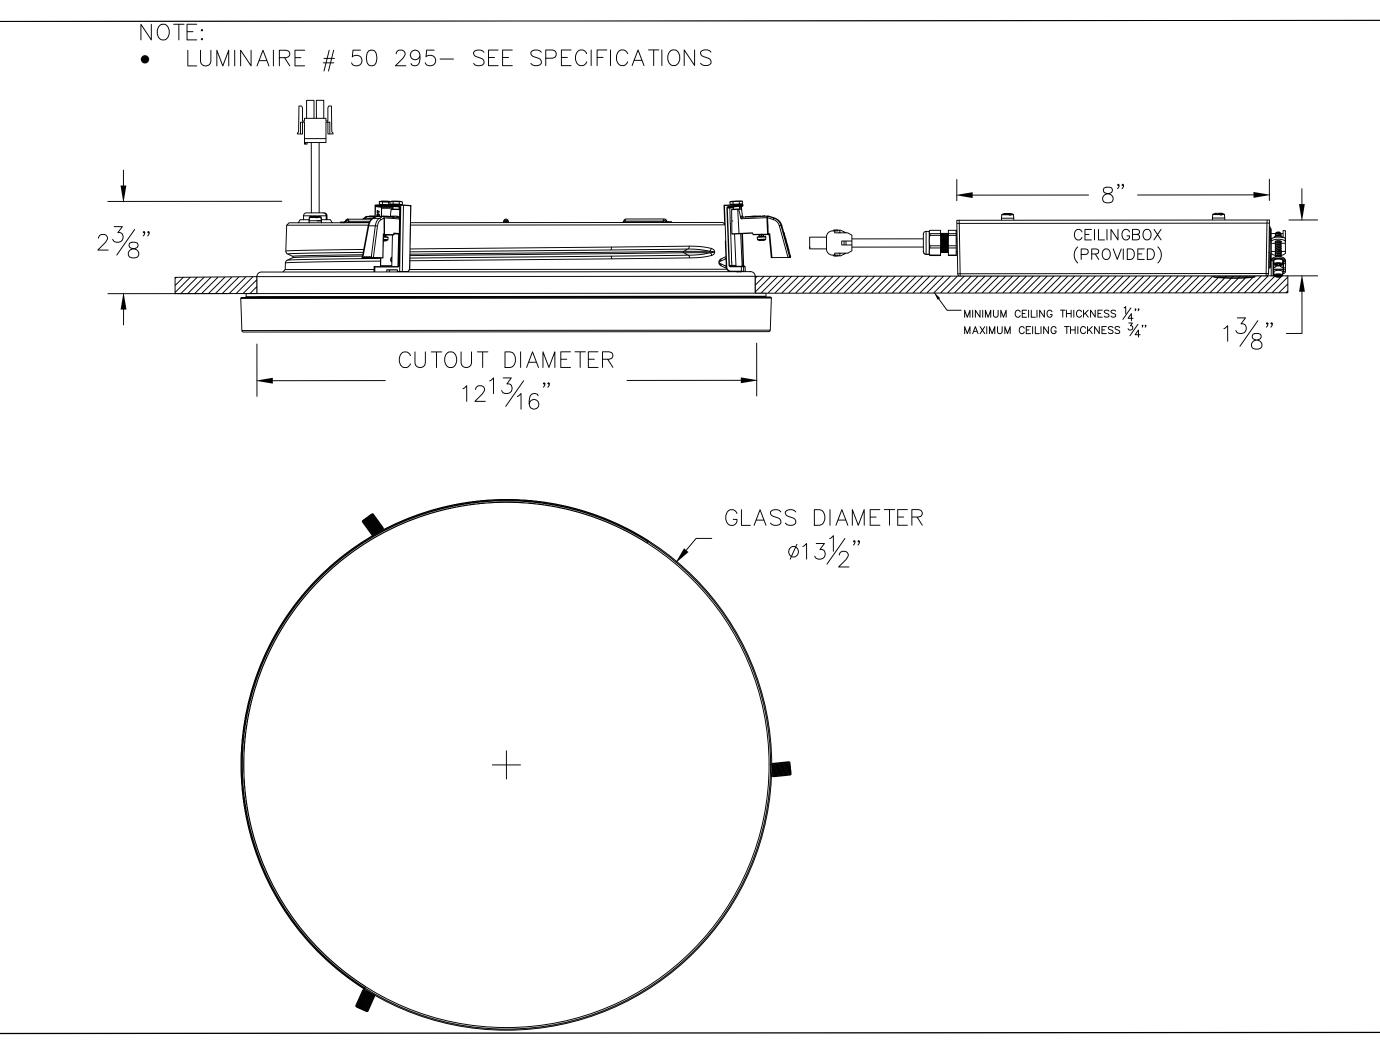

| SUBI           | SUBMITTAL APPROVAL                                                                                             | CAT NO.: 50295_BEGA_SUBMITTAL                                                                                                            |                        |
|----------------|----------------------------------------------------------------------------------------------------------------|------------------------------------------------------------------------------------------------------------------------------------------|------------------------|
| APPROVED BY:   |                                                                                                                | DRO IECT.                                                                                                                                | <b>4510</b>            |
| SIGNED:        | DATE:                                                                                                          |                                                                                                                                          | 1000 Bega Way          |
|                |                                                                                                                |                                                                                                                                          | Carpinteria CA 93013   |
| REV. DATE      | DESCRIPTION                                                                                                    | DRAWN. <u>JAPPLE</u> DATE: <u>8/3/2020</u> FILE NAME: <u>50295_BEGA_SUBMITTALDXF</u>                                                     | (805) 684-0533         |
| This print con | This print contains confidential information which is the this print contains that it will not be used for any | is the property of BEGA U.S. By accepting this information, the borrower agrees r any other purpose other than that which is was loaned. | n, the borrower agrees |