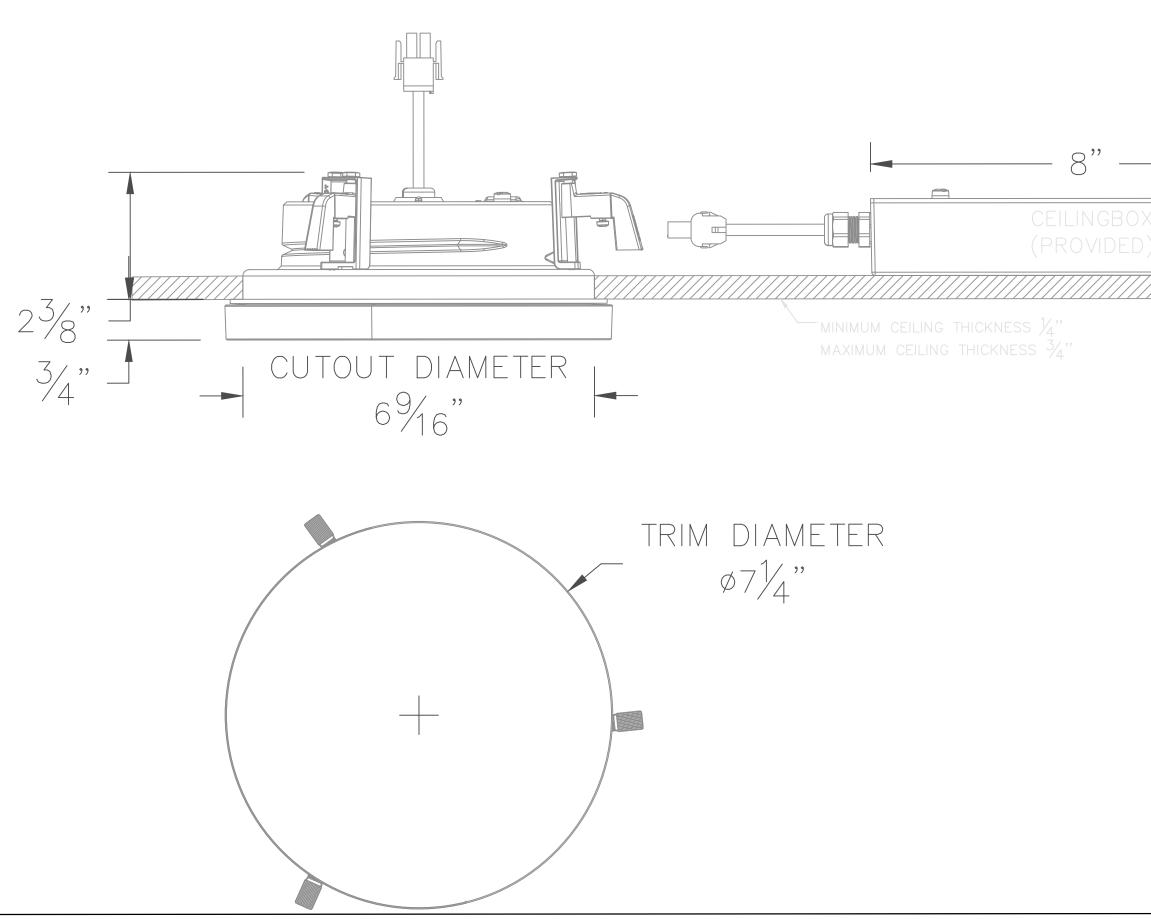

## NOTE: LUMINAIRE # 50 293 - SEE SPECIFICATIONS

|                 | REGA                          |          | 1000 Bega Way | Carpinteria, CA 93013 (805) 684-0533                                     | n, the borrower agrees                                                                                                                       |
|-----------------|-------------------------------|----------|---------------|--------------------------------------------------------------------------|----------------------------------------------------------------------------------------------------------------------------------------------|
| $\frac{138}{8}$ | CAT NO.: 50293_BEGA_SUBMITTAL | PROJECT: | LOCATION:     | DRAWN: <u>RBARNI</u> TZDATE:7/28/2020 FILE NAME:50283_BEGA_SUBMITTAL.DXF | is the property of BEGA U.S. By accepting this information, the borrower agrees<br>ir any other purpose other than that which is was loaned. |
|                 | SUBMITTAL APPROVAL            |          | UAIE:         | DESCRIPTION                                                              | This print contains confidential information which is the this print contains that it will not be used for any                               |
|                 | SUBN                          |          | SIGNED:       | DATE                                                                     | print cont                                                                                                                                   |
|                 |                               | A S      | <u>אופי</u>   | REV. DATE                                                                | This                                                                                                                                         |