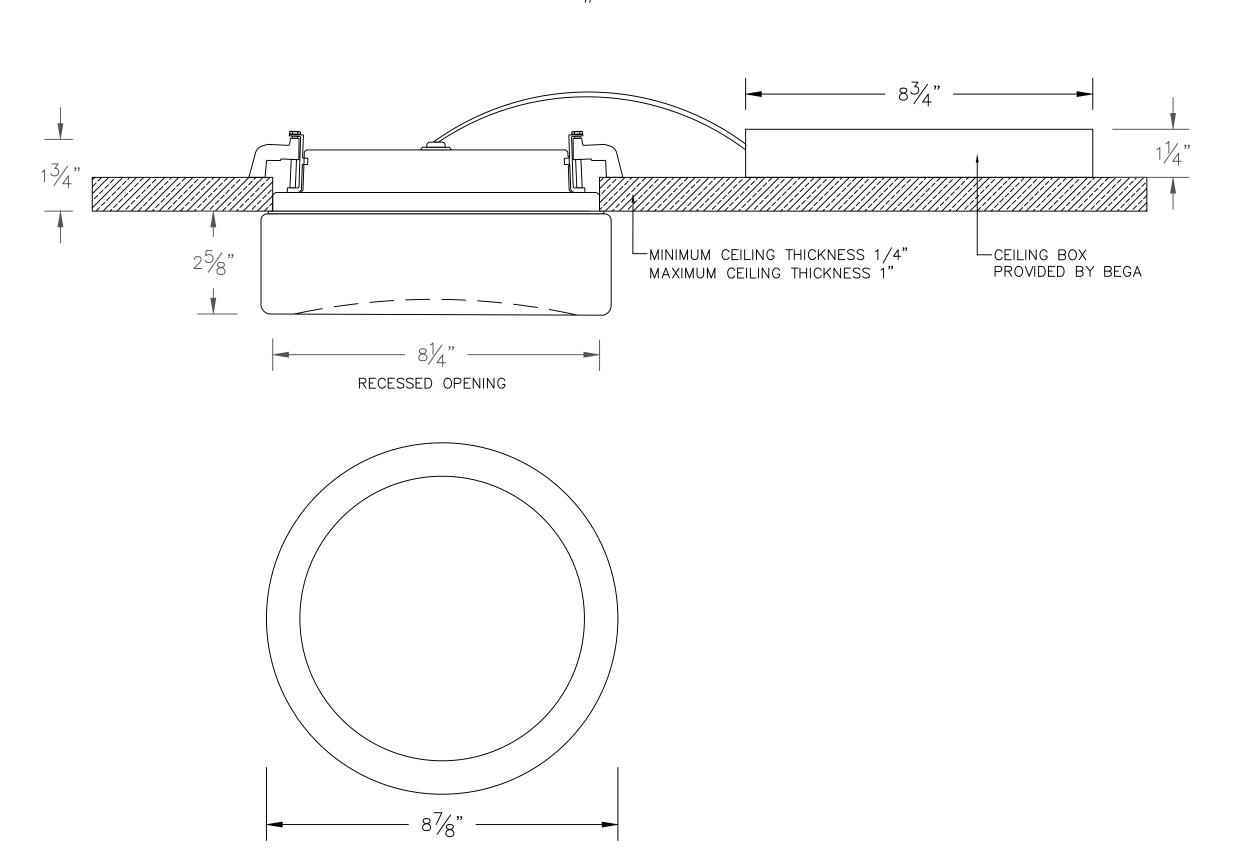

## NOTE: RECESSED LUMINAIRE # 50 271 - SEE SPECIFICATIONS

## YPF.

|      | SUBN         | SUBMITTAL APPROVAL                     | CAT NO.:    | 50 271         |                                                                                                                |                        |
|------|--------------|----------------------------------------|-------------|----------------|----------------------------------------------------------------------------------------------------------------|------------------------|
| ⋖    | APPROVED BY: |                                        | I           |                |                                                                                                                | DEGA<br>DEGA           |
| Ċ    |              | L L                                    | DRAWN: AG   | AG             | DATE:11/29/2018                                                                                                |                        |
| סוס  | SIGNED:      | DAIE:                                  |             |                |                                                                                                                | 1000 Bega Wav          |
|      |              |                                        | FII F NAME  | 50271 BEG      | FII F NAME: 50271 BEGA Submittal.dxf                                                                           | Carpinteria, Ca. 93013 |
| REV. | REV. DATE    | DESCRIPTION                            |             |                |                                                                                                                | (805) 684-0533         |
|      | This p       | orint contains confidential informatio | si which is | s the property | This print contains confidential information which is the property of BEGA U.S. By acception this information, | -mation,               |
|      | +            | ad too liw ti todt aggree rewormed     | Top for     | id had you     | the horrower garees that it will not be used for any other number other than that which is was looped          | 702                    |