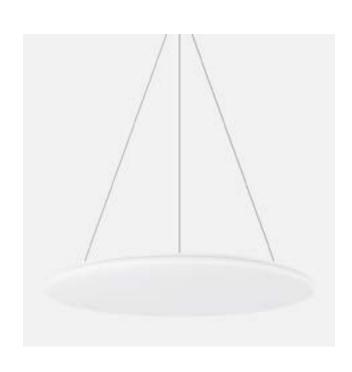

# Application

A large-area pendant luminaire, available with tunable white technology. The high lumen output and large scale of this luminaire unlocks new and creative lighting design options in many areas of architecture.

## Materials

White high-density polyethylene diffuser

Aluminum housing

Stainless steel suspension cable

NRTL listed to North American Standards, for interior use only

Weight: 73.9lbs.