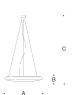

## Finish

White finish. Custom colors not available.

Type:

**BEGA Product:** 

Project:

Modified:

Large-area pendant luminaire · MAXIMA • Tunable white

|        | LED     | A                              | В    | С      |
|--------|---------|--------------------------------|------|--------|
| B50231 | 123.2 W | 51 <sup>1</sup> / <sub>8</sub> | 63/8 | 1571/, |