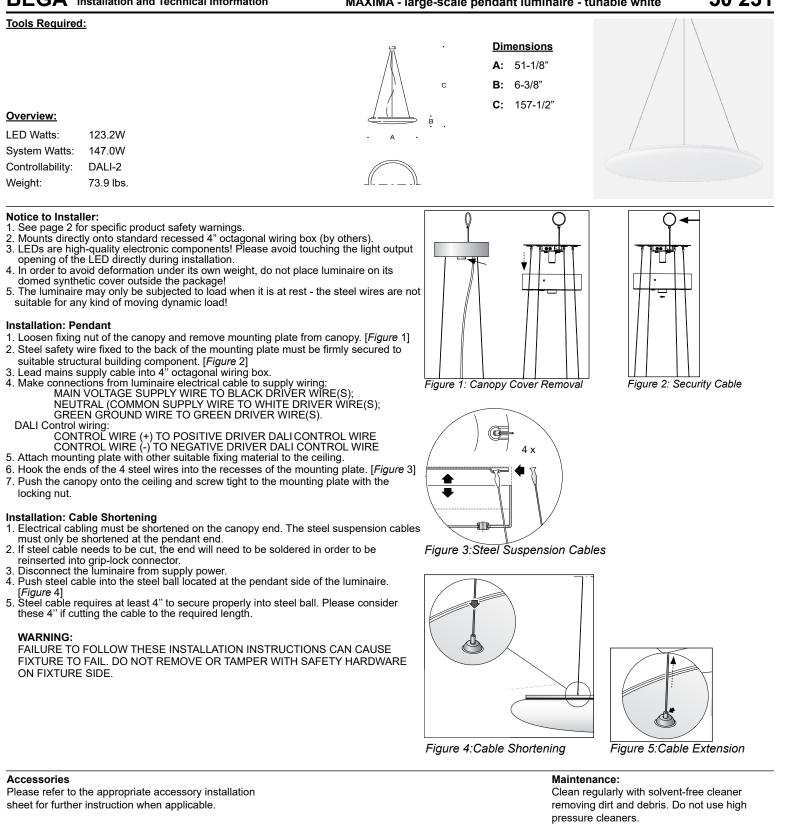

## 50 231



## **Replacement Parts**

See label inside of fixture for LED replacement part number. Consult factory for all other replacement

Updated: 07/29/20

components.

BEGA 1000 Bega Way, Carpinteria, CA 93013 (805)684-0533 © copyright BEGA 2020

Due to the dynamic nature of lighting products and the associated technologies, luminaire data on this sheet is subject to change at the discretion of BEGA North America. For the most current technical data, please refer to bega-us.com 50 231 Product Safety Warnings: THIS PRODUCT MUST BE INSTALLED IN ACCORDANCE WITH THE APPLICABLE INSTALLATION CODE BY A PERSON FAMILIAR WITH THE CONSTRUCTION AND OPERATION OF THE PRODUCT AND THE HAZARDS INVOLVED. SUITABLE FOR DAMP LOCATIONS. MIN 90°C SUPPLY CONDUCTORS.

CE PRODUIT DOIT ÊTRE INSTALLÉ SELON LE CODE D'INST