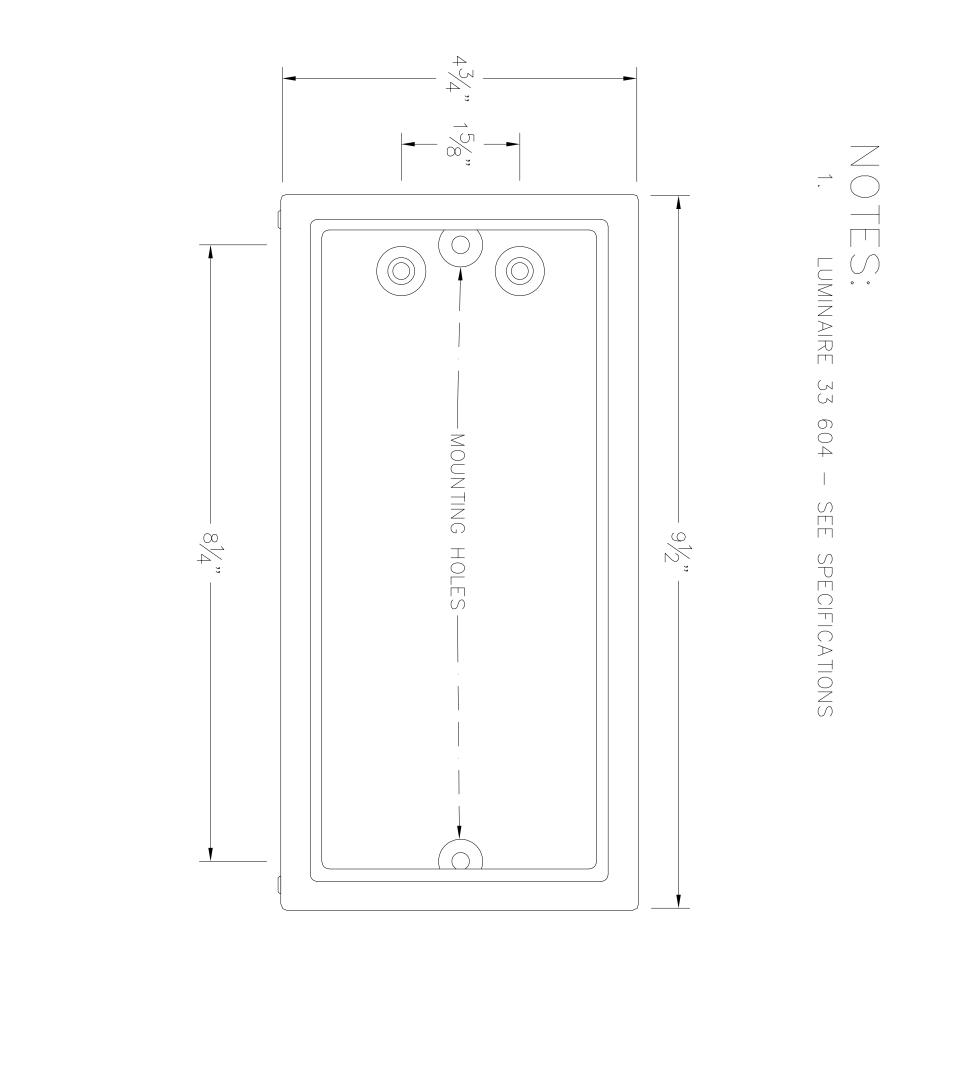

## TYPE: \_\_\_\_\_

| SUBMITTAL APPROVAL                                                                                                                                                                                                     |      |             | CAT NO.:<br>PROJECT: |   |                                                      |  | BEGA                                    |
|------------------------------------------------------------------------------------------------------------------------------------------------------------------------------------------------------------------------|------|-------------|----------------------|---|------------------------------------------------------|--|-----------------------------------------|
| SIGNED:                                                                                                                                                                                                                |      | DATE:       | LOCATION:            | - | <b>DATE</b> : 3/28/2019 <b>FILE NAME</b> : 33604.DXF |  | 1000 Bega Way<br>Carpinteria, Ca. 93013 |
| REV.                                                                                                                                                                                                                   | DATE | DESCRIPTION | DRAWN.               |   |                                                      |  | (805) 684-0533                          |
| This print contains confidential information which is the property of BEGA U.S. By acception this information, the borrower agrees that it will not be used for any other purpose other than that which is was loaned. |      |             |                      |   |                                                      |  |                                         |