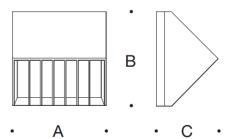

## **Tools Required:**

3mm hex key 4mm hex key 11/32" nut driver Phillips head screw driver medium

**Dimensions** 11 "

11 " B: C: 6-7/8 "

Protection Class: IP65

Weight: 8.8 lbs