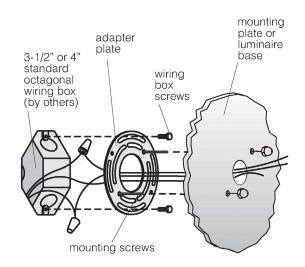

## 33 239 - Installation:

- 1. Loosen (4) trim screws and remove trim and glass lens.
- 2. Loosen inner 3mm hex screw and remove reflector.
- 3. Install (2) long 8-32 x 1 1/2" mounting screws (provided) in the back of the adapter plate as shown.
- 4. Attach adapter plate to wiring box using (2) 8-32 x 1/2" screws provided. Feed luminaire wires through luminaire base and adapter plate.
- 5. Make supply wiring and luminaire wiring connections in the octagonal wiring

MAIN VOLTAGE SUPPLY WIRE TO BLACK LUMINAIRE WIRE NEUTRAL (COMMON) SUPPLY WIRE TO WHITE LUMINAIRE WIRE GREEN GROUND WIRE TO GREEN LUMINAIRE WIRE

Dimming (if applicable):

DIMMING CONTROL WIRE (+) TO POSITIVE DRIVER DIM CONTROL WIRE DIMMING CONTROL WIRE (-) TO NEGATIVE DRIVER DIM CONTROL WIRE

- 6. Place a small bead of silicone around the back side of the luminaire base that will come in contact with the finished wall (exterior applications only).
- 7. Attach luminaire base to adapter plate over the mounting screws using the (2) acorn nuts provided in the mounting kit. Tighten the nuts to back the screws into the wiring box and secure the plate to the box. NOTE orientation labels on luminaire base and position base on mounting surface.
- 8. Replace reflector, trim, and glass lens and tighten (4) screws evenly, making sure the gasket is seated properly