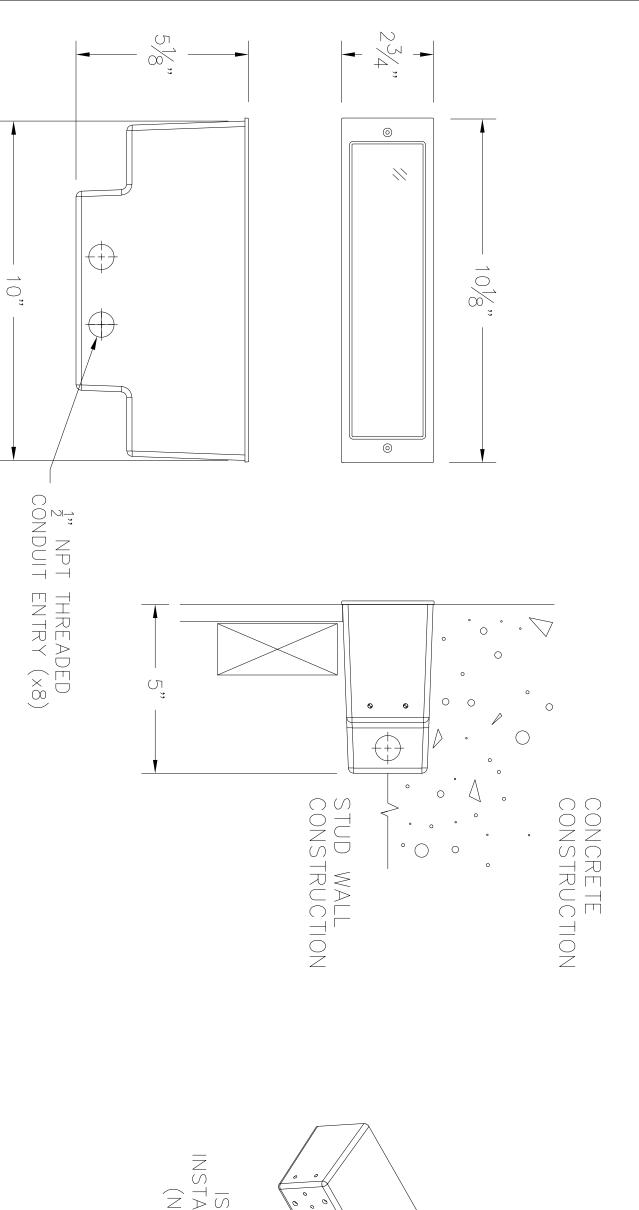

S □ □ SPECIFICA TIONS

| T                                  | <b>/PE:</b> |                                                                           | SOMETRIC VIEW<br>Allation Housing<br>Not to scale) |             |                        |            |           |                                          |  |  |
|------------------------------------|-------------|---------------------------------------------------------------------------|----------------------------------------------------|-------------|------------------------|------------|-----------|------------------------------------------|--|--|
| SUBMITTAL APPROVAL<br>APPROVED BY: |             |                                                                           | CAT NO.:<br>PROJECT:                               | 33 163<br>- |                        |            |           | BEGA                                     |  |  |
| SIG                                | NED:        | DATE:                                                                     | LOCATION:                                          |             |                        |            |           | 1000 Bega Way                            |  |  |
| REV.                               | DATE        | DESCRIPTION                                                               |                                                    | SB          | <b>DATE</b> : 8/9/2018 | FILE NAME: | 33163.DXF | Carpinteria, Ca. 93013<br>(805) 684-0533 |  |  |
|                                    |             | print contains confidential inform<br>ne borrower aarees that it will not |                                                    |             |                        |            |           |                                          |  |  |