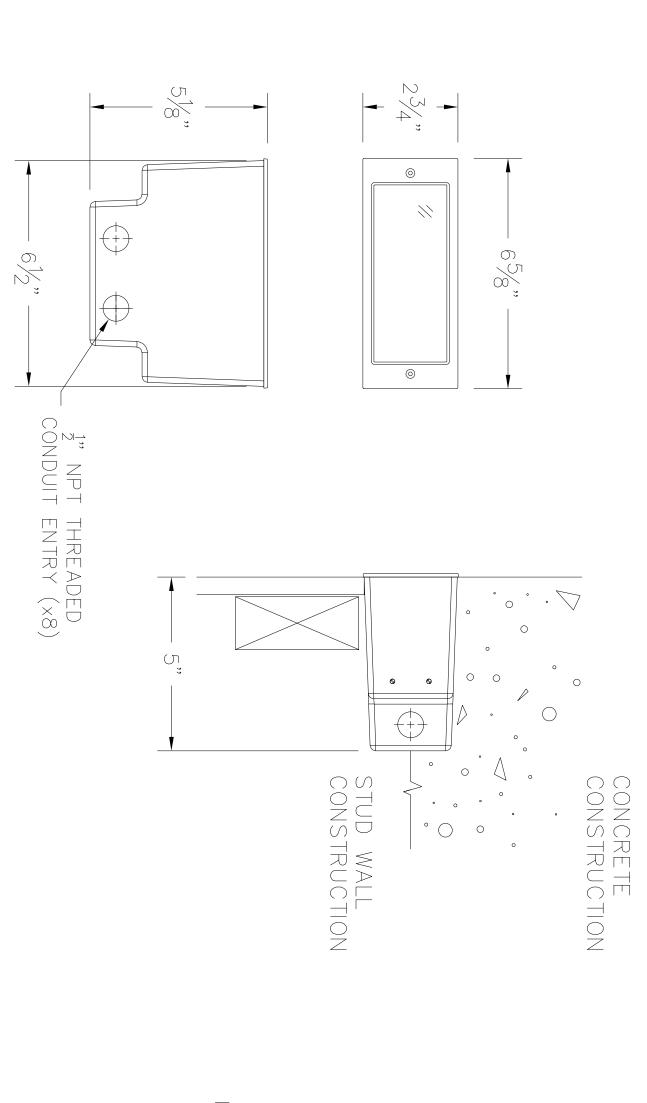

## TYPE:

| SUBMITTAL APPROVAL                                                                                             |      |             | CAT NO.:  |    |                |            |           | BEGA                                     |
|----------------------------------------------------------------------------------------------------------------|------|-------------|-----------|----|----------------|------------|-----------|------------------------------------------|
| SIG                                                                                                            | NED: | DATE:       | LOCATION: |    |                |            |           | 1000 Bega Way                            |
| REV.                                                                                                           | DATE | DESCRIPTION | DRAWN:    | SB | DATE: 8/9/2018 | FILE NAME: | 33107.DXF | Carpinteria, Ca. 93013<br>(805) 684-0533 |
| This print contains confidential information which is the property of BEGA U.S. By acception this information, |      |             |           |    |                |            |           |                                          |