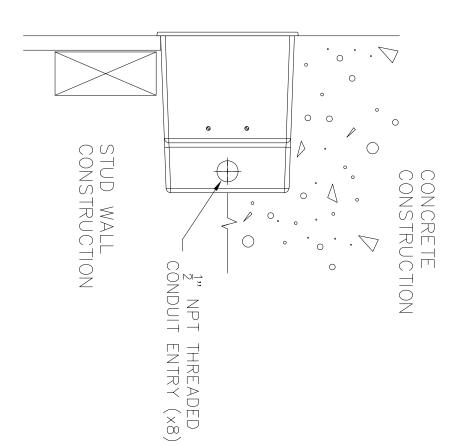

NOTES: LUMINAIRE

#

33 062

SEE SPECIFICATIONS

ISOMETRIC VIEW INSTALLATION HOUSING (NOT TO SCALE)

TYPE: \_\_\_

|              | SUBN | IITTAL APPROVAL | CAT NO.:  | 33 062 |                                      | DECA                                     |  |
|--------------|------|-----------------|-----------|--------|--------------------------------------|------------------------------------------|--|
| APPROVED BY: |      |                 | PROJECT:  | _      |                                      | BEGA                                     |  |
| SIGNED:      |      | DATE:           | LOCATION: | -      |                                      | 1000 Bega Way                            |  |
| REV.         | DATE | DESCRIPTION     | DRAWN:    | SB     | DATE: 8/10/2018 FILE NAME: 33062.DXF | Carpinteria, Ca. 93013<br>(805) 684-0533 |  |
|              |      |                 |           |        |                                      |                                          |  |