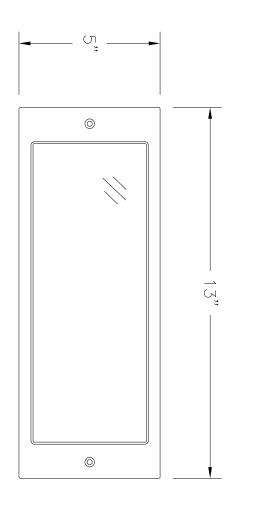

NOTES: LUMINAIRE

#

33 062

SEE SPECIFICATIONS

ISOMETRIC VIEW INSTALLATION HOUSING (NOT TO SCALE)

TYPE: \_\_\_

|              | SUBN | IITTAL APPROVAL | CAT NO.:  | 33 062 |                                      | DECA                                     |  |
|--------------|------|-----------------|-----------|--------|--------------------------------------|------------------------------------------|--|
| APPROVED BY: |      |                 | PROJECT:  | _      |                                      | BEGA                                     |  |
| SIGNED:      |      | DATE:           | LOCATION: | -      |                                      | 1000 Bega Way                            |  |
| REV.         | DATE | DESCRIPTION     | DRAWN:    | SB     | DATE: 8/10/2018 FILE NAME: 33062.DXF | Carpinteria, Ca. 93013<br>(805) 684-0533 |  |
|              |      |                 |           |        |                                      |                                          |  |