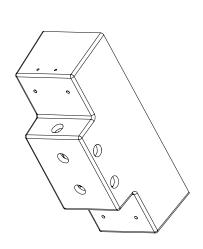

NOTES: LUMINAIRE

#

33 062

SEE SPECIFICATIONS

ISOMETRIC VIEW INSTALLATION HOUSING (NOT TO SCALE)

TYPE: \_\_\_

|              | SUBN | IITTAL APPROVAL | CAT NO.:  | 33 062 |                                      | DECA                                     |  |
|--------------|------|-----------------|-----------|--------|--------------------------------------|------------------------------------------|--|
| APPROVED BY: |      |                 | PROJECT:  | _      |                                      | BEGA                                     |  |
| SIGNED:      |      | DATE:           | LOCATION: | -      |                                      | 1000 Bega Way                            |  |
| REV.         | DATE | DESCRIPTION     | DRAWN:    | SB     | DATE: 8/10/2018 FILE NAME: 33062.DXF | Carpinteria, Ca. 93013<br>(805) 684-0533 |  |
|              |      |                 |           |        |                                      |                                          |  |