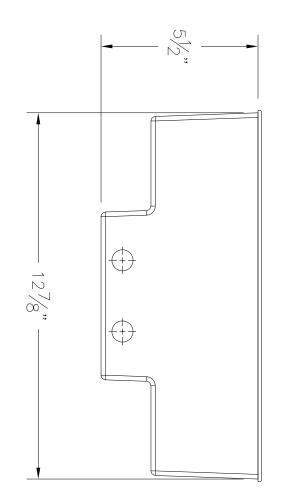

NOTES: LUMINAIRE

#

33 062

SEE SPECIFICATIONS

ISOMETRIC VIEW INSTALLATION HOUSING (NOT TO SCALE)

TYPE: \_\_\_

|              | SUBN | IITTAL APPROVAL | CAT NO.:  | 33 062 |                                      | DECA                                     |  |
|--------------|------|-----------------|-----------|--------|--------------------------------------|------------------------------------------|--|
| APPROVED BY: |      |                 | PROJECT:  | _      |                                      | BEGA                                     |  |
| SIGNED:      |      | DATE:           | LOCATION: | -      |                                      | 1000 Bega Way                            |  |
| REV.         | DATE | DESCRIPTION     | DRAWN:    | SB     | DATE: 8/10/2018 FILE NAME: 33062.DXF | Carpinteria, Ca. 93013<br>(805) 684-0533 |  |
|              |      |                 |           |        |                                      |                                          |  |