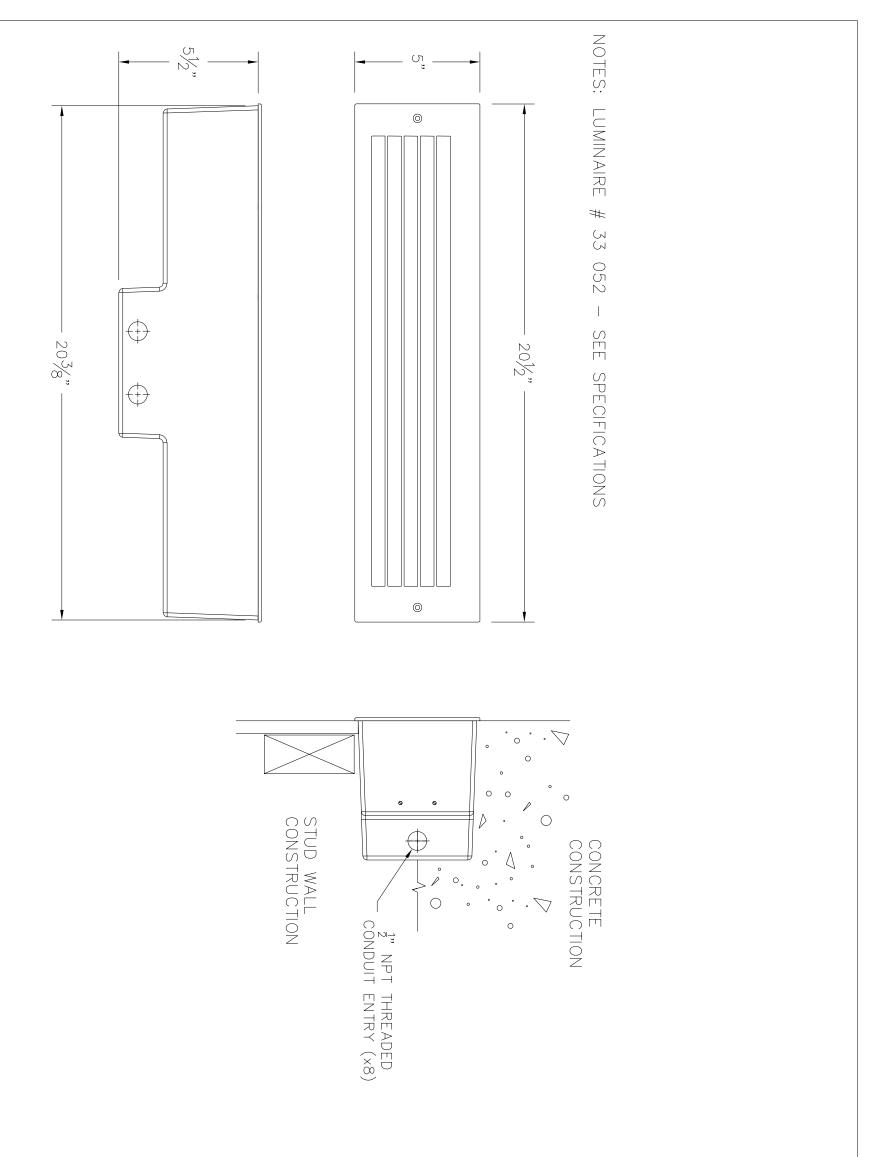

TYPE:

| SUBMITTAL APPROVAL                                                                                                                                                                                                     |      |             | CAT NO.: | 33 052 |                                                   | BEGA                                    |
|------------------------------------------------------------------------------------------------------------------------------------------------------------------------------------------------------------------------|------|-------------|----------|--------|---------------------------------------------------|-----------------------------------------|
| SIGNED:                                                                                                                                                                                                                |      | DATE:       |          |        | <b>DATE:</b> 8/9/2018 <b>FILE NAME:</b> 33052.DXF | 1000 Bega Way<br>Carpinteria, Ca. 93013 |
| REV.                                                                                                                                                                                                                   | DATE | DESCRIPTION | DRAWN:   |        |                                                   | (805) 684-0533                          |
| This print contains confidential information which is the property of BEGA U.S. By acception this information, the borrower agrees that it will not be used for any other purpose other than that which is was loaned. |      |             |          |        |                                                   |                                         |