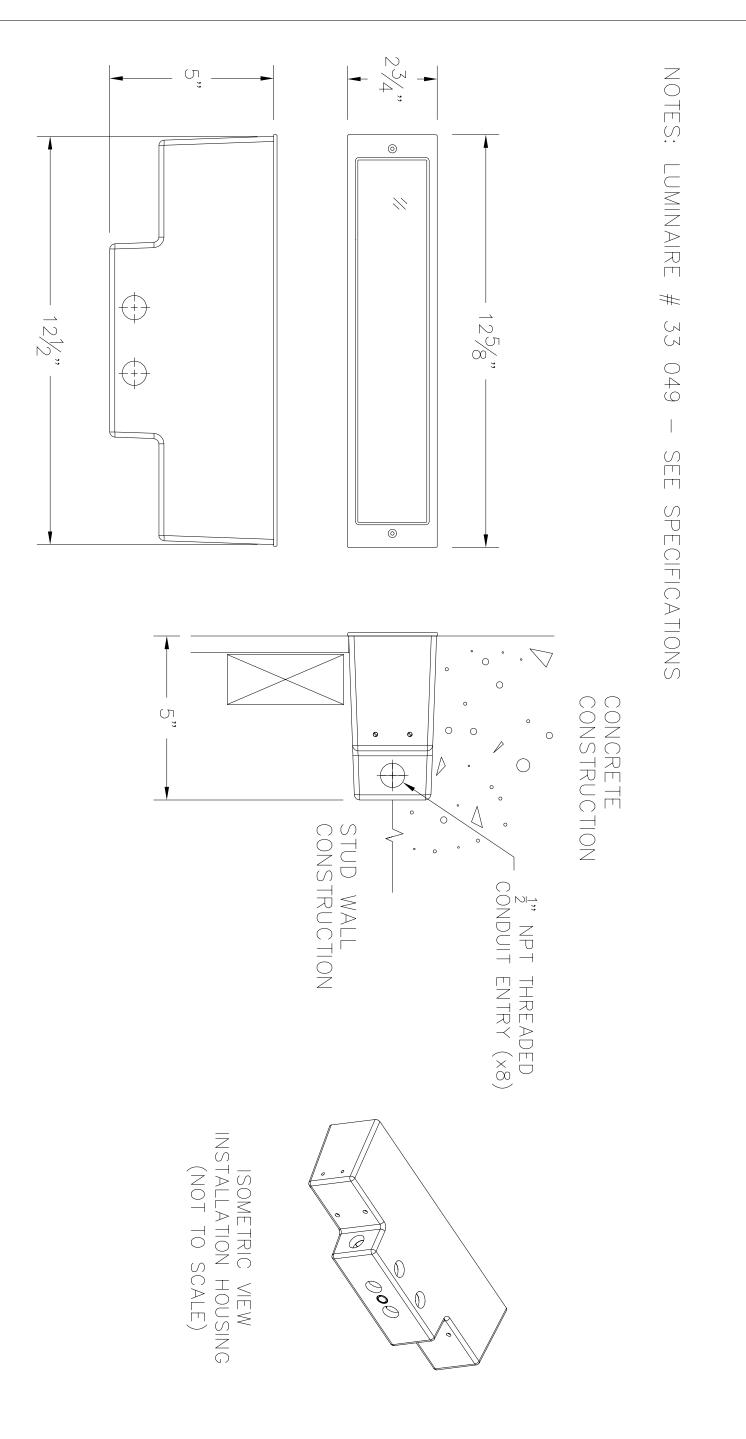

## TYPE:

| SUBMITTAL APPROVAL                                                                                                                                                                                                     |      |             | CAT NO.:  |          |                                                    | BEGA                                    |
|------------------------------------------------------------------------------------------------------------------------------------------------------------------------------------------------------------------------|------|-------------|-----------|----------|----------------------------------------------------|-----------------------------------------|
| SIGNED:                                                                                                                                                                                                                |      | DATE:       | LOCATION: | -        | <b>DATE:</b> 8/10/2018 <b>FILE NAME:</b> 33049.DXF | 1000 Bega Way<br>Carpinteria, Ca. 93013 |
| REV.                                                                                                                                                                                                                   | DATE | DESCRIPTION | DRAWN:    | <u> </u> |                                                    | (805) 684-0533                          |
| This print contains confidential information which is the property of BEGA U.S. By acception this information, the borrower agrees that it will not be used for any other purpose other than that which is was loaned. |      |             |           |          |                                                    |                                         |