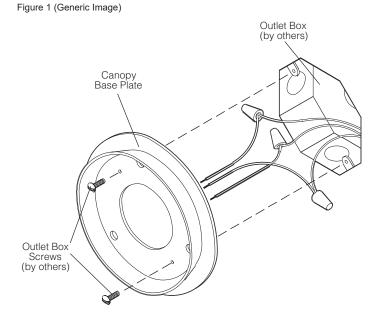

## 31 014 - Installation:

- 1. Undo set screw at wall box and remove mounting canopy.
- 2. Attach mounting plate to wiring box (by others). Feed luminaire wires through mounting plate and mounting canopy.
- 3. Make supply wiring connections inside the linear wiring box:

MAIN VOLTAGE SUPPLY WIRE TO BLACK LUMINAIRE WIRE NEUTRAL (COMMON) SUPPLY WIRE TO WHITE LUMINAIRE WIRE GREEN GROUND WIRE TO GREEN LUMINAIRE WIRE

Dimming (if applicable):

DIMMING CONTROL WIRE (+) TO POSITIVE DRIVER DIM CONTROL WIRE DIMMING CONTROL WIRE (-) TO NEGATIVE DRIVER DIM CONTROL WIRE

- 4. Place a small bead of silicone around the back side of the luminaire base that will come
- in contact with the finished wall (exterior applications only).
- 5. Attached mounting canopy to mounting plate.
- 6. Mount luminaire over mounting canopy and tighten set screw to secure.