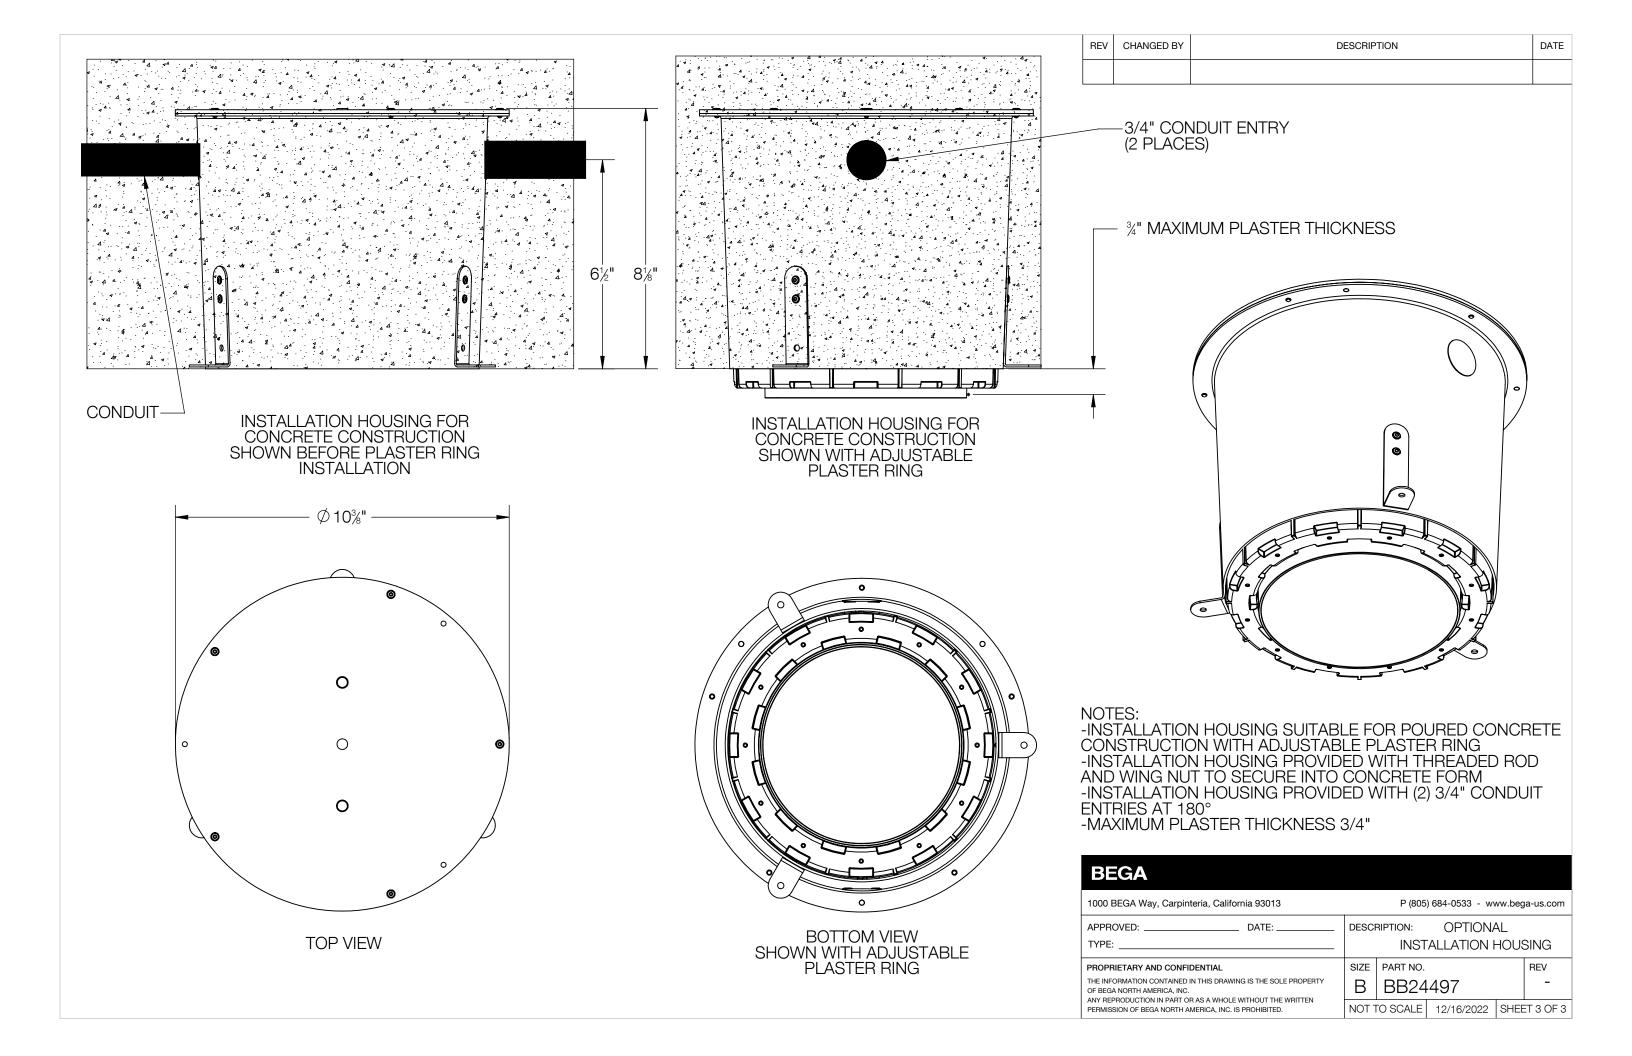

3. LUMINAIRE OPTIONALLY PROVIDED WITH INSTALLATION HOUSING SUITABLE FOR USE IN POURED CONCRETE CEILING WITH PLASTER FINISH - BB24497

| BEGA                                                                                                                                                                                                        |                                               |          |     |              |     |
|-------------------------------------------------------------------------------------------------------------------------------------------------------------------------------------------------------------|-----------------------------------------------|----------|-----|--------------|-----|
| 1000 BEGA Way, Carpinteria, California 93013                                                                                                                                                                | P (805) 684-0533 - www.bega-us.com            |          |     |              |     |
| APPROVED:                                                                                                                                                                                                   | DESCRIPTION: DOWNLIGHT - ASYMMETRIC WIDE BEAM |          |     |              |     |
| PROPRIETARY AND CONFIDENTIAL                                                                                                                                                                                | SIZE                                          | PART NO. |     |              | REV |
| THE INFORMATION CONTAINED IN THIS DRAWING IS THE SOLE PROPERTY OF BEGA NORTH AMERICA, INC. ANY REPRODUCTION IN PART OR AS A WHOLE WITHOUT THE WRITTEN PERMISSION OF BEGA NORTH AMERICA, INC. IS PROHIBITED. | В                                             | 24486    |     |              | -   |
|                                                                                                                                                                                                             | NOT TO SCALE 12/16/2022                       |          | SHE | SHEET 1 OF 3 |     |