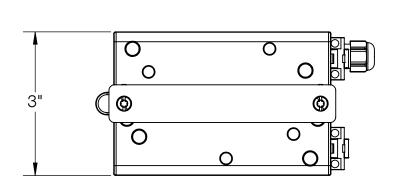

DRIVER BOX (INCLUDED)

3½"

LIGHT DISTRIBUTION DIRECTION

Ø6"

NOTES:

1. LUMINAIRE HOUSING AND DRIVER BOX ARE ENTIRELY CONTAINED WITHIN INSTALLATION HOUSING.

2. LUMINAIRE PROVIDED WITH INSTALLATION HOUSING SUITABLE FOR USE IN POURED CONCRETE CEILING - BB24485