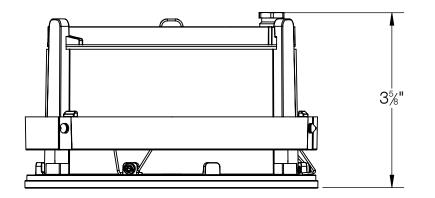

DRIVER BOX (INCLUDED)

3½"

LIGHT DISTRIBUTION DIRECTION

Ø6"

NOTES:

1. LUMINAIRE HOUSING AND DRIVER BOX ARE ENTIRELY CONTAINED WITHIN INSTALLATION HOUSING.

2. LUMINAIRE PROVIDED WITH INSTALLATION HOUSING SUITABLE FOR USE IN POURED CONCRETE CEILING - BB24485

3. LUMINAIRE OPTIONALLY PROVIDED WITH INSTALLATION HOUSING SUITABLE FOR USE IN POURED CONCRETE CEILING WITH PLASTER FINISH - BB24497

| BEGA                                                                                                                                                                                                        |                                               |          |     |              |     |
|-------------------------------------------------------------------------------------------------------------------------------------------------------------------------------------------------------------|-----------------------------------------------|----------|-----|--------------|-----|
| 1000 BEGA Way, Carpinteria, California 93013                                                                                                                                                                | P (805) 684-0533 - www.bega-us.com            |          |     |              |     |
| APPROVED:                                                                                                                                                                                                   | DESCRIPTION: DOWNLIGHT - ASYMMETRIC WIDE BEAM |          |     |              |     |
| PROPRIETARY AND CONFIDENTIAL                                                                                                                                                                                | SIZE                                          | PART NO. |     |              | REV |
| THE INFORMATION CONTAINED IN THIS DRAWING IS THE SOLE PROPERTY OF BEGA NORTH AMERICA, INC. ANY REPRODUCTION IN PART OR AS A WHOLE WITHOUT THE WRITTEN PERMISSION OF BEGA NORTH AMERICA, INC. IS PROHIBITED. | В                                             | 24486    |     |              | -   |
|                                                                                                                                                                                                             | NOT TO SCALE 12/16/2022                       |          | SHE | SHEET 1 OF 3 |     |