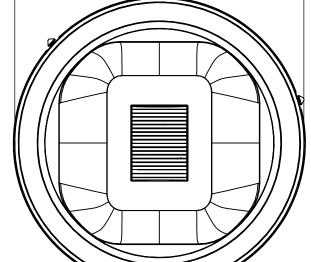

DRIVER BOX (INCLUDED)

3½"

LIGHT DISTRIBUTION DIRECTION

Ø6"

NOTES:

1. LUMINAIRE HOUSING AND DRIVER BOX ARE ENTIRELY CONTAINED WITHIN INSTALLATION HOUSING.

2. LUMINAIRE PROVIDED WITH INSTALLATION HOUSING SUITABLE FOR USE IN POURED CONCRETE CEILING - BB24485

3. LUMINAIRE OPTIONALLY PROVIDED WITH INSTALLATION HOUSING SUITABLE FOR USE IN POURED CONCRETE CEILING WITH PLASTER FINISH - BB24497

| BEGA                                                                                                                                                                                                        |                                               |          |     |              |     |
|-------------------------------------------------------------------------------------------------------------------------------------------------------------------------------------------------------------|-----------------------------------------------|----------|-----|--------------|-----|
| 1000 BEGA Way, Carpinteria, California 93013                                                                                                                                                                | P (805) 684-0533 - www.bega-us.com            |          |     |              |     |
| APPROVED:                                                                                                                                                                                                   | DESCRIPTION: DOWNLIGHT - ASYMMETRIC WIDE BEAM |          |     |              |     |
| PROPRIETARY AND CONFIDENTIAL                                                                                                                                                                                | SIZE                                          | PART NO. |     |              | REV |
| THE INFORMATION CONTAINED IN THIS DRAWING IS THE SOLE PROPERTY OF BEGA NORTH AMERICA, INC. ANY REPRODUCTION IN PART OR AS A WHOLE WITHOUT THE WRITTEN PERMISSION OF BEGA NORTH AMERICA, INC. IS PROHIBITED. | В                                             | 24486    |     |              | -   |
|                                                                                                                                                                                                             | NOT TO SCALE 12/16/2022                       |          | SHE | SHEET 1 OF 3 |     |