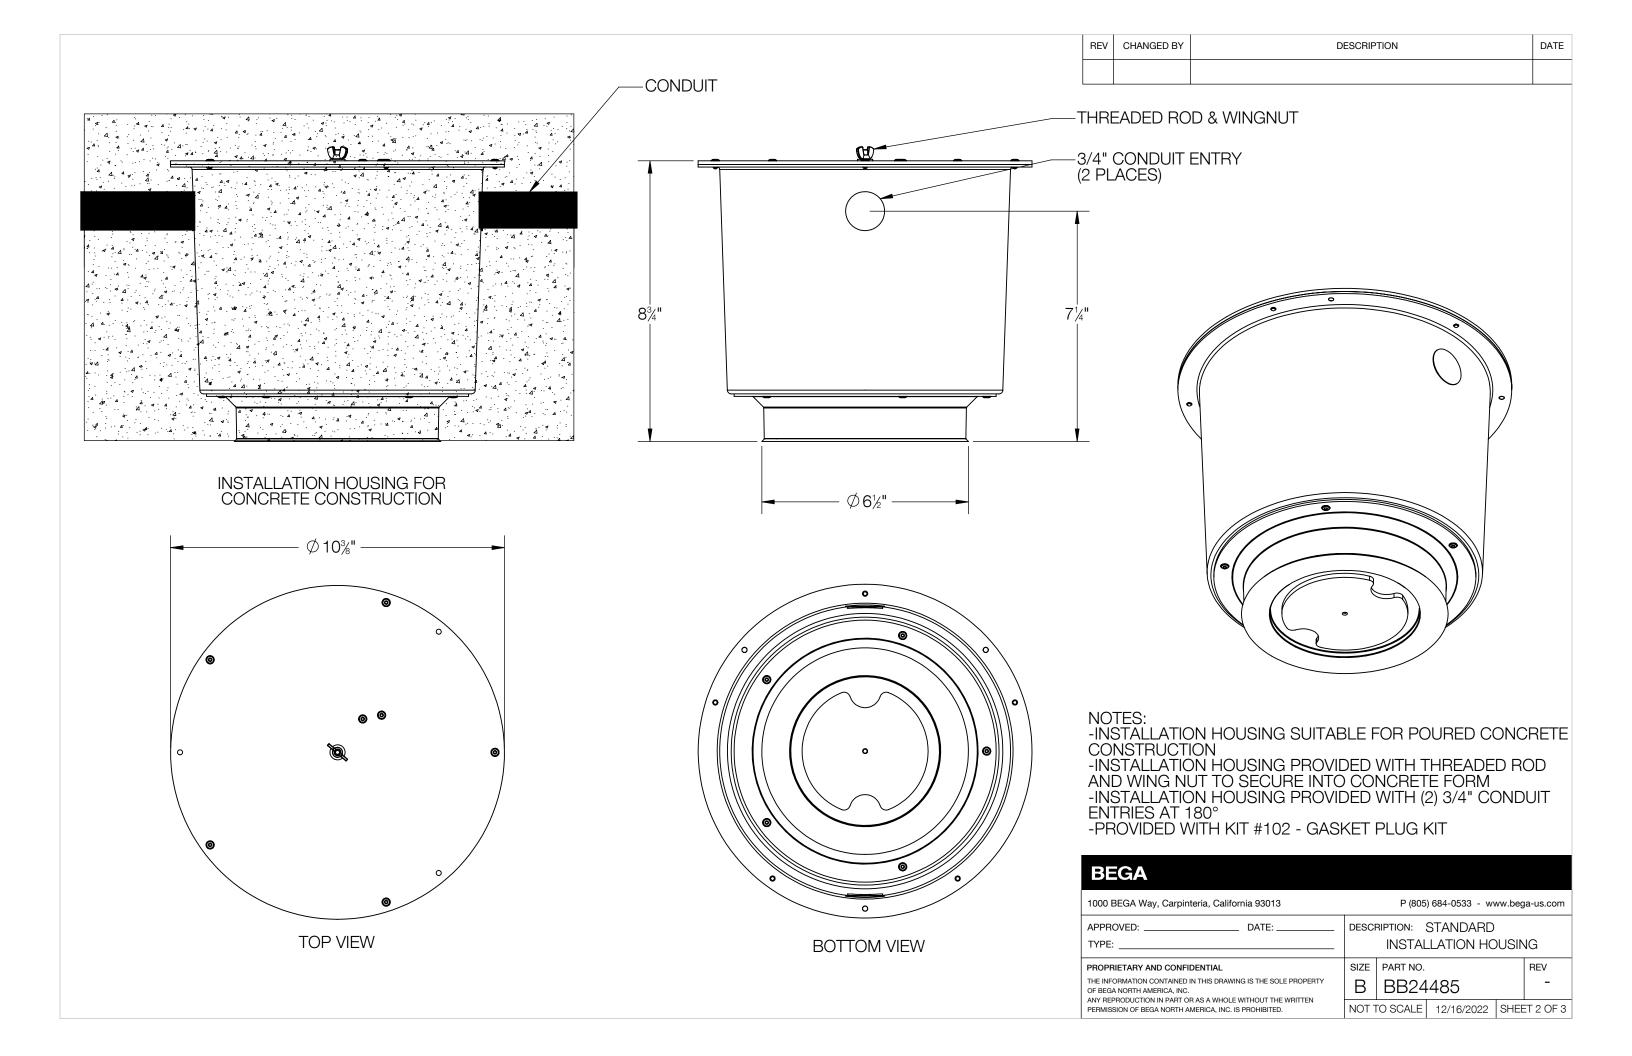

DRIVER BOX (INCLUDED)

3½"

LIGHT DISTRIBUTION DIRECTION

Ø6"

NOTES:

1. LUMINAIRE HOUSING AND DRIVER BOX ARE ENTIRELY CONTAINED WITHIN INSTALLATION HOUSING.

2. LUMINAIRE PROVIDED WITH INSTALLATION HOUSING SUITABLE FOR USE IN POURED CONCRETE CEILING - BB24485

3. LUMINAIRE OPTIONALLY PROVIDED WITH INSTALLATION HOUSING SUITABLE FOR USE IN POURED CONCRETE CEILING WITH PLASTER FINISH - BB24497

| BEGA                                                                                                                                                                                                        |                                               |          |     |              |     |
|-------------------------------------------------------------------------------------------------------------------------------------------------------------------------------------------------------------|-----------------------------------------------|----------|-----|--------------|-----|
| 1000 BEGA Way, Carpinteria, California 93013                                                                                                                                                                | P (805) 684-0533 - www.bega-us.com            |          |     |              |     |
| APPROVED:                                                                                                                                                                                                   | DESCRIPTION: DOWNLIGHT - ASYMMETRIC WIDE BEAM |          |     |              |     |
| PROPRIETARY AND CONFIDENTIAL                                                                                                                                                                                | SIZE                                          | PART NO. |     |              | REV |
| THE INFORMATION CONTAINED IN THIS DRAWING IS THE SOLE PROPERTY OF BEGA NORTH AMERICA, INC. ANY REPRODUCTION IN PART OR AS A WHOLE WITHOUT THE WRITTEN PERMISSION OF BEGA NORTH AMERICA, INC. IS PROHIBITED. | В                                             | 24486    |     |              | -   |
|                                                                                                                                                                                                             | NOT TO SCALE 12/16/2022                       |          | SHE | SHEET 1 OF 3 |     |