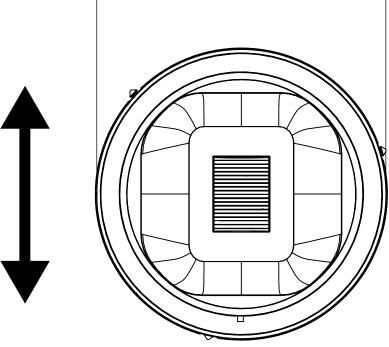

DRIVER BOX (INCLUDED)

3½"

LIGHT DISTRIBUTION DIRECTION

Ø6"

NOTES:

1. LUMINAIRE HOUSING AND DRIVER BOX ARE ENTIRELY CONTAINED WITHIN INSTALLATION HOUSING.

2. LUMINAIRE PROVIDED WITH INSTALLATION HOUSING SUITABLE FOR USE IN POURED CONCRETE CEILING - BB24485