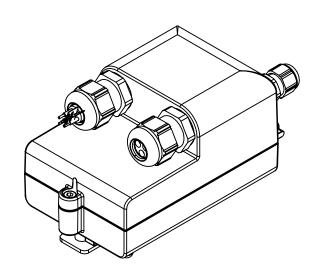

DRIVER BOX (INCLUDED)

3½"

LIGHT DISTRIBUTION DIRECTION

Ø6"

NOTES:

1. LUMINAIRE HOUSING AND DRIVER BOX ARE ENTIRELY CONTAINED WITHIN INSTALLATION HOUSING.

2. LUMINAIRE PROVIDED WITH INSTALLATION HOUSING SUITABLE FOR USE IN POURED CONCRETE CEILING - BB24485