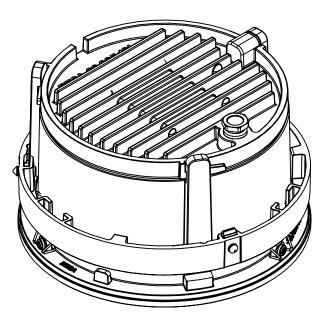

DRIVER BOX (INCLUDED)

3½"

LIGHT DISTRIBUTION DIRECTION

Ø6"

NOTES:

1. LUMINAIRE HOUSING AND DRIVER BOX ARE ENTIRELY CONTAINED WITHIN INSTALLATION HOUSING.

2. LUMINAIRE PROVIDED WITH INSTALLATION HOUSING SUITABLE FOR USE IN POURED CONCRETE CEILING - BB24485

3. LUMINAIRE OPTIONALLY PROVIDED WITH INSTALLATION HOUSING SUITABLE FOR USE IN POURED CONCRETE CEILING WITH PLASTER FINISH - BB24497

| BEGA                                                                                                                                                                                                        |                                               |          |     |              |     |
|-------------------------------------------------------------------------------------------------------------------------------------------------------------------------------------------------------------|-----------------------------------------------|----------|-----|--------------|-----|
| 1000 BEGA Way, Carpinteria, California 93013                                                                                                                                                                | P (805) 684-0533 - www.bega-us.com            |          |     |              |     |
| APPROVED:                                                                                                                                                                                                   | DESCRIPTION: DOWNLIGHT - ASYMMETRIC WIDE BEAM |          |     |              |     |
| PROPRIETARY AND CONFIDENTIAL                                                                                                                                                                                | SIZE                                          | PART NO. |     |              | REV |
| THE INFORMATION CONTAINED IN THIS DRAWING IS THE SOLE PROPERTY OF BEGA NORTH AMERICA, INC. ANY REPRODUCTION IN PART OR AS A WHOLE WITHOUT THE WRITTEN PERMISSION OF BEGA NORTH AMERICA, INC. IS PROHIBITED. | В                                             | 24486    |     |              | -   |
|                                                                                                                                                                                                             | NOT TO SCALE 12/16/2022                       |          | SHE | SHEET 1 OF 3 |     |