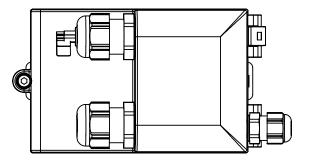

DRIVER BOX (INCLUDED)

3½"

LIGHT DISTRIBUTION DIRECTION

Ø6"

NOTES:

1. LUMINAIRE HOUSING AND DRIVER BOX ARE ENTIRELY CONTAINED WITHIN INSTALLATION HOUSING.

2. LUMINAIRE PROVIDED WITH INSTALLATION HOUSING SUITABLE FOR USE IN POURED CONCRETE CEILING - BB24485