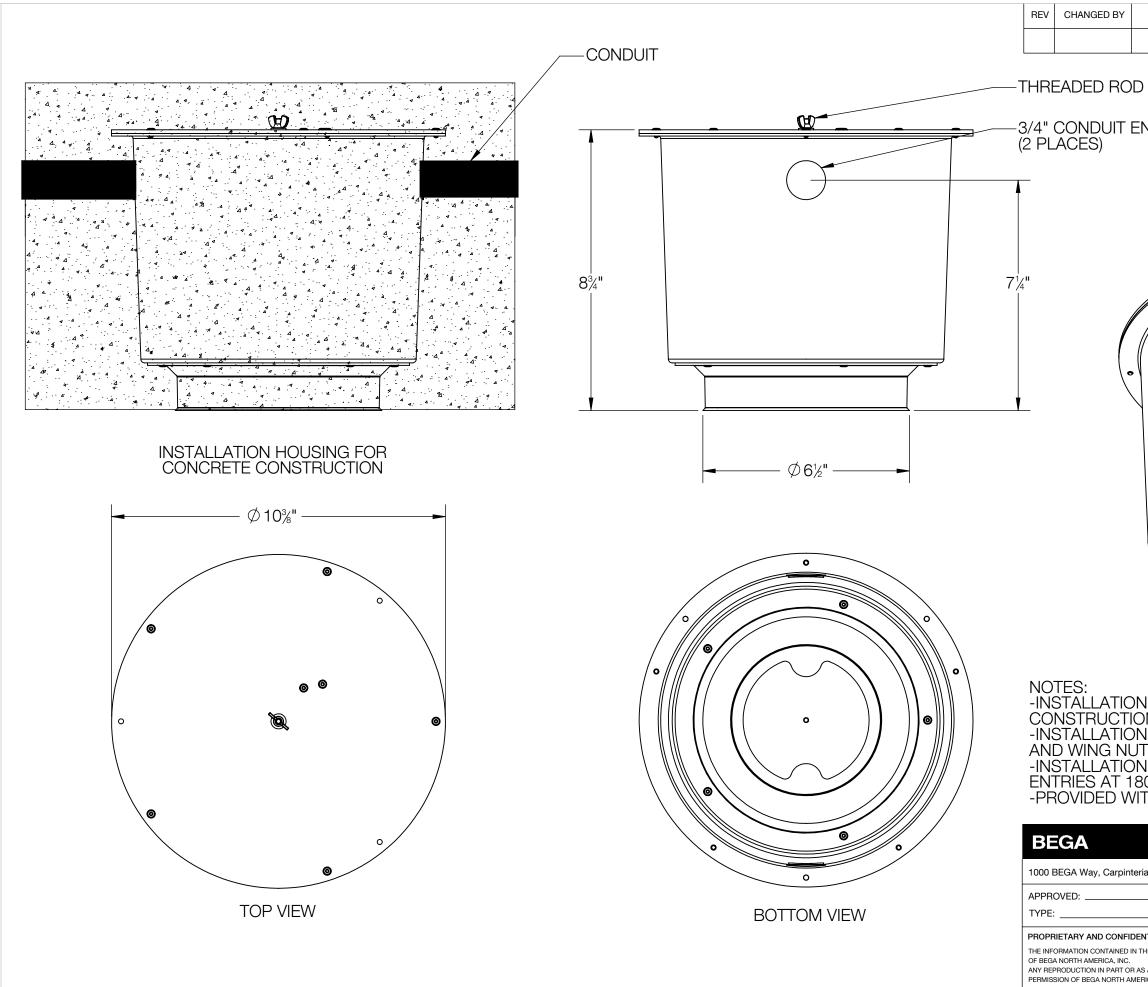

DRIVER BOX (INCLUDED)

NOTES: 1. LUMINAIRE HOUSING AND DRIVER BOX ARE ENTIRELY CONTAINED WITHIN INSTALLATION HOUSING. 2. LUMINAIRE PROVIDED WITH INSTALLATION HOUSING SUITABLE FOR USE IN POURED CONCRETE CEILING - BB24485 3. LUMINAIRE OPTIONALLY PROVIDED WITH INSTALLATION HOUSING SUITABLE FOR USE IN POURED CONCRETE CEILING WITH PLASTER FINISH - BB24497

| D                                           | ESCRIP                | TION                       | DATE     |
|---------------------------------------------|-----------------------|----------------------------|----------|
|                                             |                       |                            |          |
| ) & WINGNUT<br>NTRY                         |                       |                            |          |
|                                             |                       |                            |          |
| )N<br>N HOUSING PROVIE<br>T TO SECURE INTO  | )ED '<br>COI<br>)ED ' | WITH (2) 3/4" COND         | DC       |
| ria, California 93013                       |                       | P (805) 684-0533 - www.beg | a-us.com |
| DATE:                                       | DESCF                 | RIPTION: STANDARD          | IG       |
| ENTIAL<br>THIS DRAWING IS THE SOLE PROPERTY | size<br>B             | part no.<br>BB24485        | REV<br>_ |

| AS A WHOLE WITHOUT THE WRITTEN |      |          |
|--------------------------------|------|----------|
| ERICA, INC. IS PROHIBITED.     | NOLI | TO SCALE |

12/15/2022 SHEET 2 OF 3

| DESCRIPTION                                           |                             |                                        | DATE     |
|-------------------------------------------------------|-----------------------------|----------------------------------------|----------|
|                                                       |                             |                                        |          |
| DUIT ENTRY<br>3)                                      |                             |                                        |          |
| UM PLASTER THICI                                      | KNE                         | SS                                     |          |
|                                                       | 0                           |                                        |          |
|                                                       |                             |                                        |          |
|                                                       |                             |                                        |          |
| N WITH ADJUSTABI<br>HOUSING PROVIDI<br>TO SECURE INTO | LE P<br>ED V<br>CON<br>ED V | VITH THREADED RO                       | D        |
|                                                       |                             |                                        |          |
| ia, California 93013                                  |                             | P (805) 684-0533 - www.bega            | i-us.com |
| DATE:                                                 | DESC                        | RIPTION: OPTIONAL<br>INSTALLATION HOUS | ING      |
| NTIAL<br>I'HIS DRAWING IS THE SOLE PROPERTY           | size<br>B                   |                                        | REV<br>- |