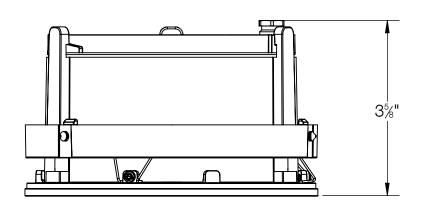

DRIVER BOX (INCLUDED)

NOTES: 1. LUMINAIRE HOUSING AND DRIVER BOX ARE ENTIRELY CONTAINED WITHIN INSTALLATION HOUSING. 2. LUMINAIRE PROVIDED WITH INSTALLATION HOUSING SUITABLE FOR USE IN POURED CONCRETE CEILING - BB24485 3. LUMINAIRE OPTIONALLY PROVIDED WITH INSTALLATION HOUSING SUITABLE FOR USE IN POURED CONCRETE CEILING WITH PLASTER FINISH - BB24497