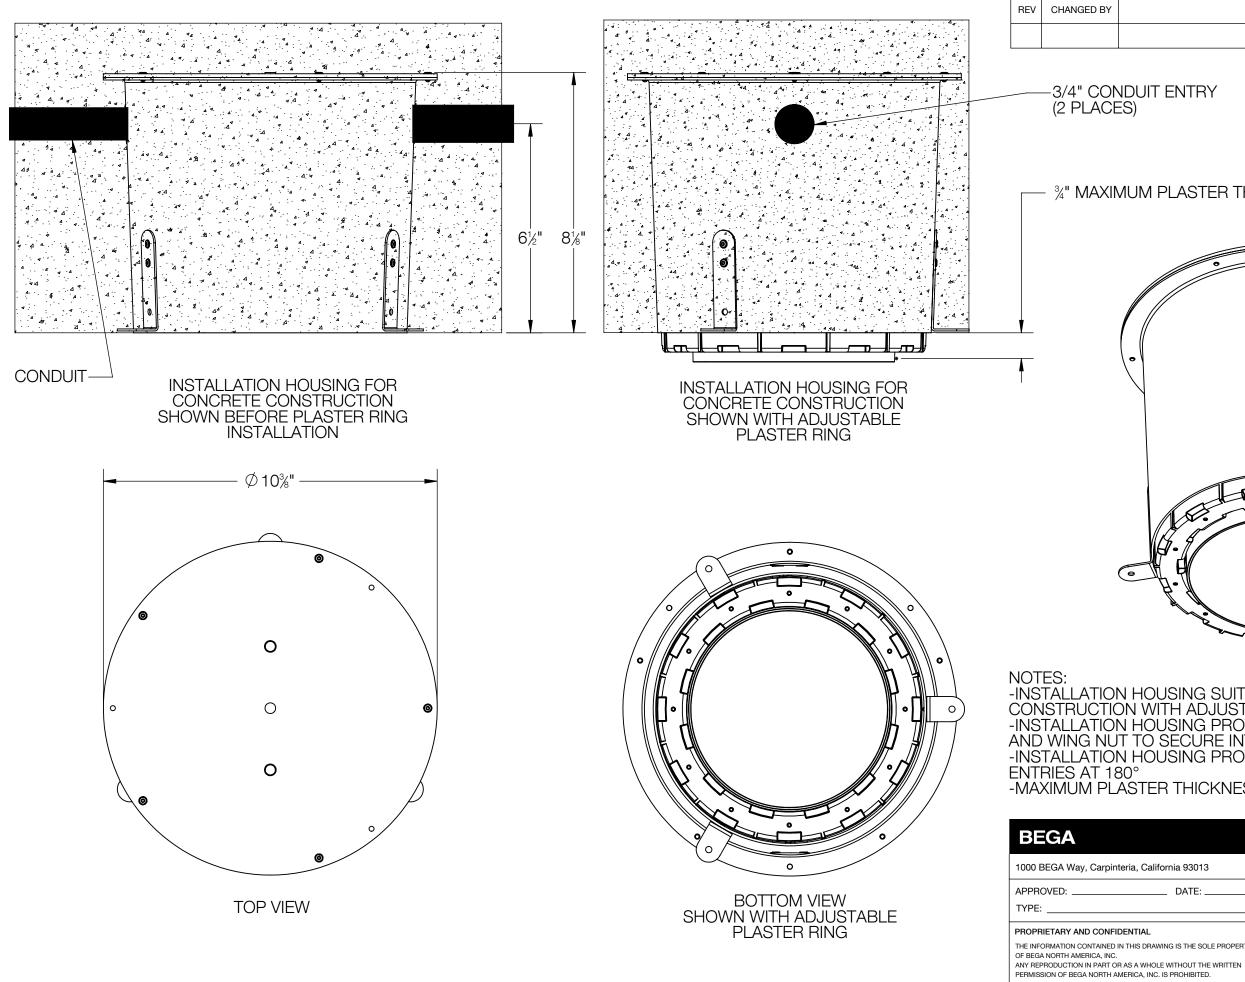

DRIVER BOX (INCLUDED)

NOTES: 1. LUMINAIRE HOUSING AND DRIVER BOX ARE ENTIRELY CONTAINED WITHIN INSTALLATION HOUSING. 2. LUMINAIRE PROVIDED WITH INSTALLATION HOUSING SUITABLE FOR USE IN POURED CONCRETE CEILING - BB24485 3. LUMINAIRE OPTIONALLY PROVIDED WITH INSTALLATION HOUSING SUITABLE FOR USE IN POURED CONCRETE CEILING WITH PLASTER FINISH - BB24497

| AS A WHOLE WITHOUT THE WRITTEN |      |          |
|--------------------------------|------|----------|
| ERICA, INC. IS PROHIBITED.     | NOLI | TO SCALE |

12/15/2022 SHEET 2 OF 3

| DESCRIPTION                                           |                             |                                        | DATE     |
|-------------------------------------------------------|-----------------------------|----------------------------------------|----------|
|                                                       |                             |                                        |          |
| DUIT ENTRY<br>3)                                      |                             |                                        |          |
| UM PLASTER THICI                                      | KNE                         | SS                                     |          |
|                                                       | 0                           |                                        |          |
|                                                       |                             |                                        |          |
|                                                       |                             |                                        |          |
| N WITH ADJUSTABI<br>HOUSING PROVIDI<br>TO SECURE INTO | LE P<br>ED V<br>CON<br>ED V | VITH THREADED RO                       | D        |
|                                                       |                             |                                        |          |
| ia, California 93013                                  |                             | P (805) 684-0533 - www.bega            | i-us.com |
| DATE:                                                 | DESC                        | RIPTION: OPTIONAL<br>INSTALLATION HOUS | ING      |
| NTIAL<br>I'HIS DRAWING IS THE SOLE PROPERTY           | size<br>B                   |                                        | REV<br>- |

NOT TO SCALE 12/15/2022 SHEET 3 OF 3