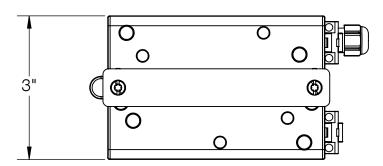

DRIVER BOX (INCLUDED)

NOTES: 1. LUMINAIRE HOUSING AND DRIVER BOX ARE ENTIRELY CONTAINED WITHIN INSTALLATION HOUSING. 2. LUMINAIRE PROVIDED WITH INSTALLATION HOUSING SUITABLE FOR USE IN POURED CONCRETE CEILING - BB24485 3. LUMINAIRE OPTIONALLY PROVIDED WITH INSTALLATION HOUSING SUITABLE FOR USE IN POURED CONCRETE CEILING WITH PLASTER FINISH - BB24497