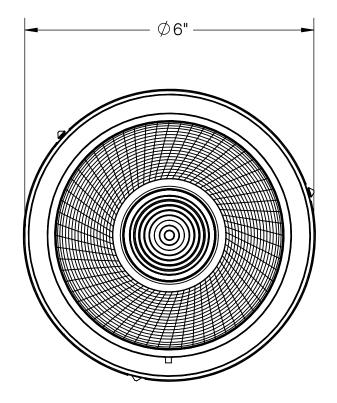

DRIVER BOX (INCLUDED)

NOTES: 1. LUMINAIRE HOUSING AND DRIVER BOX ARE ENTIRELY CONTAINED WITHIN INSTALLATION HOUSING. 2. LUMINAIRE PROVIDED WITH INSTALLATION HOUSING SUITABLE FOR USE IN POURED CONCRETE CEILING - BB24485 3. LUMINAIRE OPTIONALLY PROVIDED WITH INSTALLATION HOUSING SUITABLE FOR USE IN POURED CONCRETE CEILING WITH PLASTER FINISH - BB24497