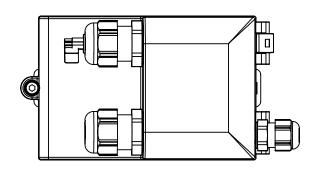

DRIVER BOX (INCLUDED)

NOTES: 1. LUMINAIRE HOUSING AND DRIVER BOX ARE ENTIRELY CONTAINED WITHIN INSTALLATION HOUSING. 2. LUMINAIRE PROVIDED WITH INSTALLATION HOUSING SUITABLE FOR USE IN POURED CONCRETE CEILING - BB24485 3. LUMINAIRE OPTIONALLY PROVIDED WITH INSTALLATION HOUSING SUITABLE FOR USE IN POURED CONCRETE CEILING WITH PLASTER FINISH - BB24497