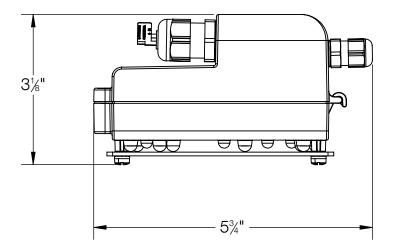

DRIVER BOX (INCLUDED)

NOTES: 1. LUMINAIRE HOUSING AND DRIVER BOX ARE ENTIRELY CONTAINED WITHIN INSTALLATION HOUSING. 2. LUMINAIRE PROVIDED WITH INSTALLATION HOUSING SUITABLE FOR USE IN POURED CONCRETE CEILING - BB24485 3. LUMINAIRE OPTIONALLY PROVIDED WITH INSTALLATION HOUSING SUITABLE FOR USE IN POURED CONCRETE CEILING WITH PLASTER FINISH - BB24497