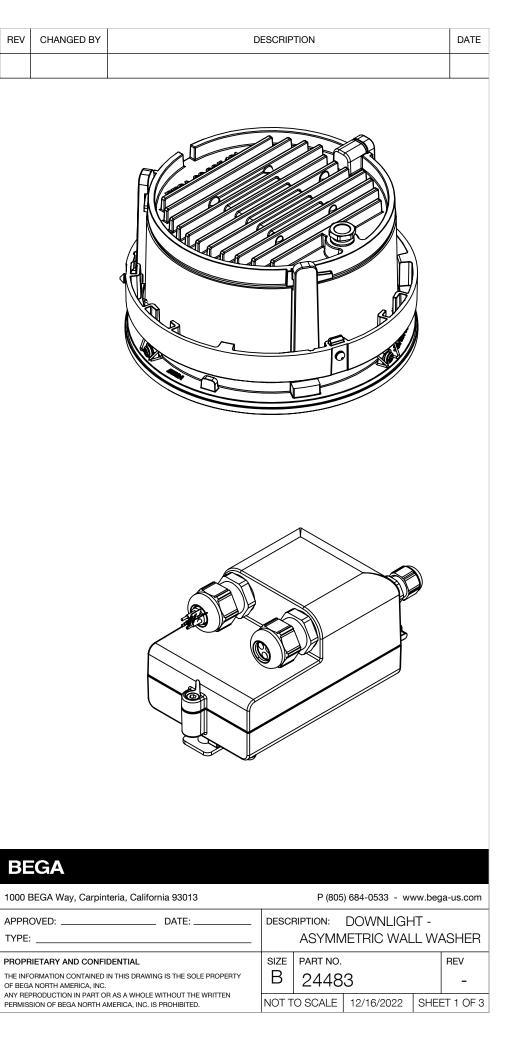

## NOTES:

1. LUMINAIRE HOUSING AND DRIVER BOX ARE ENTIRELY CONTAINED WITHIN INSTALLATION HOUSING. 2. LUMINAIRE PROVIDED WITH INSTALLATION HOUSING SUITABLE FOR USE IN POURED CONCRETE CEILING - BB24485 3. LUMINAIRE OPTIONALLY PROVIDED WITH INSTALLATION HOUSING SUITABLE FOR USE IN POURED CONCRETE CEILING WITH PLASTER FINISH - BB24497

## BEGA

| 1000 BEGA Way, Carpinte |
|-------------------------|
| APPROVED:               |
| TYPE:                   |
| PROPRIETARY AND CONFID  |
|                         |

PERMISSION OF BEGA NORTH AMERICA, INC. IS PROHIBITED.