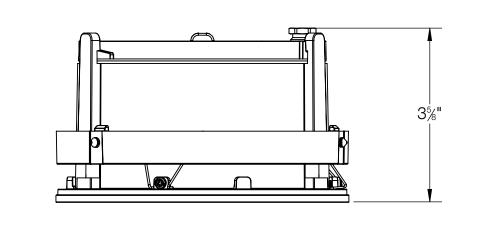

DRIVER BOX (INCLUDED)

LIGHT DISTRIBUTION DIRECTION

## NOTES:

1. LUMINAIRE HOUSING AND DRIVER BOX ARE ENTIRELY CONTAINED WITHIN INSTALLATION HOUSING. 2. LUMINAIRE PROVIDED WITH INSTALLATION HOUSING SUITABLE FOR USE IN POURED CONCRETE CEILING - BB24485 3. LUMINAIRE OPTIONALLY PROVIDED WITH INSTALLATION HOUSING SUITABLE FOR USE IN POURED CONCRETE CEILING WITH PLASTER FINISH - BB24497