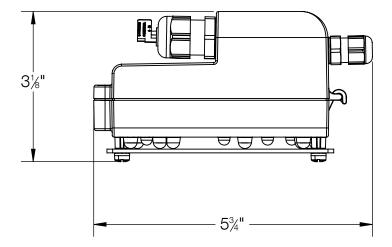

DRIVER BOX (INCLUDED)



LIGHT DISTRIBUTION DIRECTION

## NOTES:

1. LUMINAIRE HOUSING AND DRIVER BOX ARE ENTIRELY CONTAINED WITHIN INSTALLATION HOUSING. 2. LUMINAIRE PROVIDED WITH INSTALLATION HOUSING SUITABLE FOR USE IN POURED CONCRETE CEILING - BB24485 3. LUMINAIRE OPTIONALLY PROVIDED WITH INSTALLATION HOUSING SUITABLE FOR USE IN POURED CONCRETE CEILING WITH PLASTER FINISH - BB24497





## BEGA

| 1000 BEGA Way, Carpinte |
|-------------------------|
| APPROVED:               |
| TYPE:                   |
| PROPRIETARY AND CONFID  |
|                         |

PERMISSION OF BEGA NORTH AMERICA, INC. IS PROHIBITED.





| DI                                                                                                                                                                                                        | ESCRIP    | TION                        | DATE     |  |  |  |
|-----------------------------------------------------------------------------------------------------------------------------------------------------------------------------------------------------------|-----------|-----------------------------|----------|--|--|--|
|