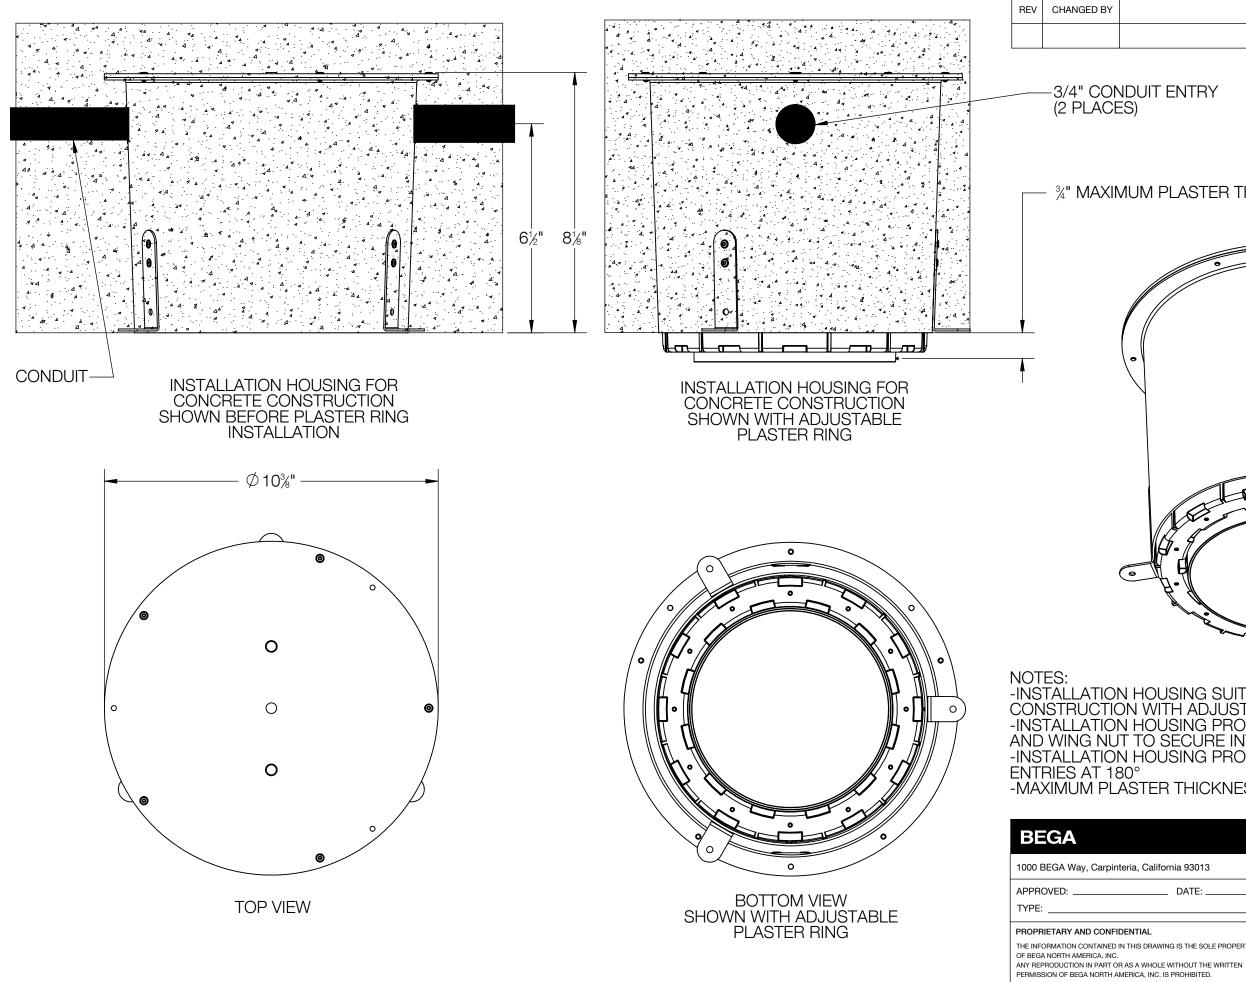

## NOTES:

1. LUMINAIRE HOUSING AND DRIVER BOX ARE ENTIRELY CONTAINED WITHIN INSTALLATION HOUSING. 2. LUMINAIRE PROVIDED WITH INSTALLATION HOUSING SUITABLE FOR USE IN POURED CONCRETE CEILING - BB24485 3. LUMINAIRE OPTIONALLY PROVIDED WITH INSTALLATION HOUSING SUITABLE FOR USE IN POURED CONCRETE CEILING WITH PLASTER FINISH - BB24497

| DESCRIPTION                                                                                                                                                                                                         |           |                                        | DATE     |  |  |  |  |
|---------------------------------------------------------------------------------------------------------------------------------------------------------------------------------------------------------------------|-----------|----------------------------------------|----------|--|--|--|--|
|                                                                                                                                                                                                                     |           |                                        |          |  |  |  |  |
| DUIT ENTRY<br>3)                                                                                                                                                                                                    |           |                                        |          |  |  |  |  |
| UM PLASTER THICKNESS                                                                                                                                                                                                |           |                                        |          |  |  |  |  |
|                                                                                                                                                                                                                     | 0         |                                        |          |  |  |  |  |
|                                                                                                                                                                                                                     |           |                                        |          |  |  |  |  |
|                                                                                                                                                                                                                     |           |                                        |          |  |  |  |  |
| HOUSING SUITABLE FOR POURED CONCRETE<br>N WITH ADJUSTABLE PLASTER RING<br>HOUSING PROVIDED WITH THREADED ROD<br>TO SECURE INTO CONCRETE FORM<br>HOUSING PROVIDED WITH (2) 3/4" CONDUIT<br>)°<br>STER THICKNESS 3/4" |           |                                        |          |  |  |  |  |
|                                                                                                                                                                                                                     |           |                                        |          |  |  |  |  |
| ia, California 93013                                                                                                                                                                                                |           | P (805) 684-0533 - www.bega            | i-us.com |  |  |  |  |
| DATE:                                                                                                                                                                                                               | DESC      | RIPTION: OPTIONAL<br>INSTALLATION HOUS | ING      |  |  |  |  |
| NTIAL<br>I'HIS DRAWING IS THE SOLE PROPERTY                                                                                                                                                                         | size<br>B |                                        | REV<br>- |  |  |  |  |

NOT TO SCALE 12/16/2022 SHEET 3 OF 3