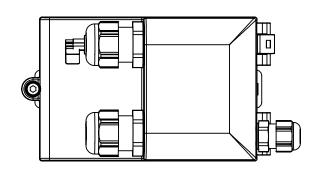

DRIVER BOX (INCLUDED)



LIGHT DISTRIBUTION DIRECTION

## NOTES:

1. LUMINAIRE HOUSING AND DRIVER BOX ARE ENTIRELY CONTAINED WITHIN INSTALLATION HOUSING. 2. LUMINAIRE PROVIDED WITH INSTALLATION HOUSING SUITABLE FOR USE IN POURED CONCRETE CEILING - BB24485 3. LUMINAIRE OPTIONALLY PROVIDED WITH INSTALLATION HOUSING SUITABLE FOR USE IN POURED CONCRETE CEILING WITH PLASTER FINISH - BB24497





## BEGA

| 1000 BEGA Way, Carpinte |
|-------------------------|
| APPROVED:               |
| TYPE:                   |
| PROPRIETARY AND CONFID  |
|                         |

PERMISSION OF BEGA NORTH AMERICA, INC. IS PROHIBITED.





| DI