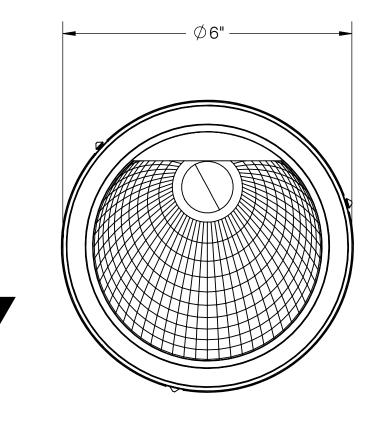

DRIVER BOX (INCLUDED)

LIGHT DISTRIBUTION DIRECTION

## NOTES:

1. LUMINAIRE HOUSING AND DRIVER BOX ARE ENTIRELY CONTAINED WITHIN INSTALLATION HOUSING. 2. LUMINAIRE PROVIDED WITH INSTALLATION HOUSING SUITABLE FOR USE IN POURED CONCRETE CEILING - BB24485 3. LUMINAIRE OPTIONALLY PROVIDED WITH INSTALLATION HOUSING SUITABLE FOR USE IN POURED CONCRETE CEILING WITH PLASTER FINISH - BB24497