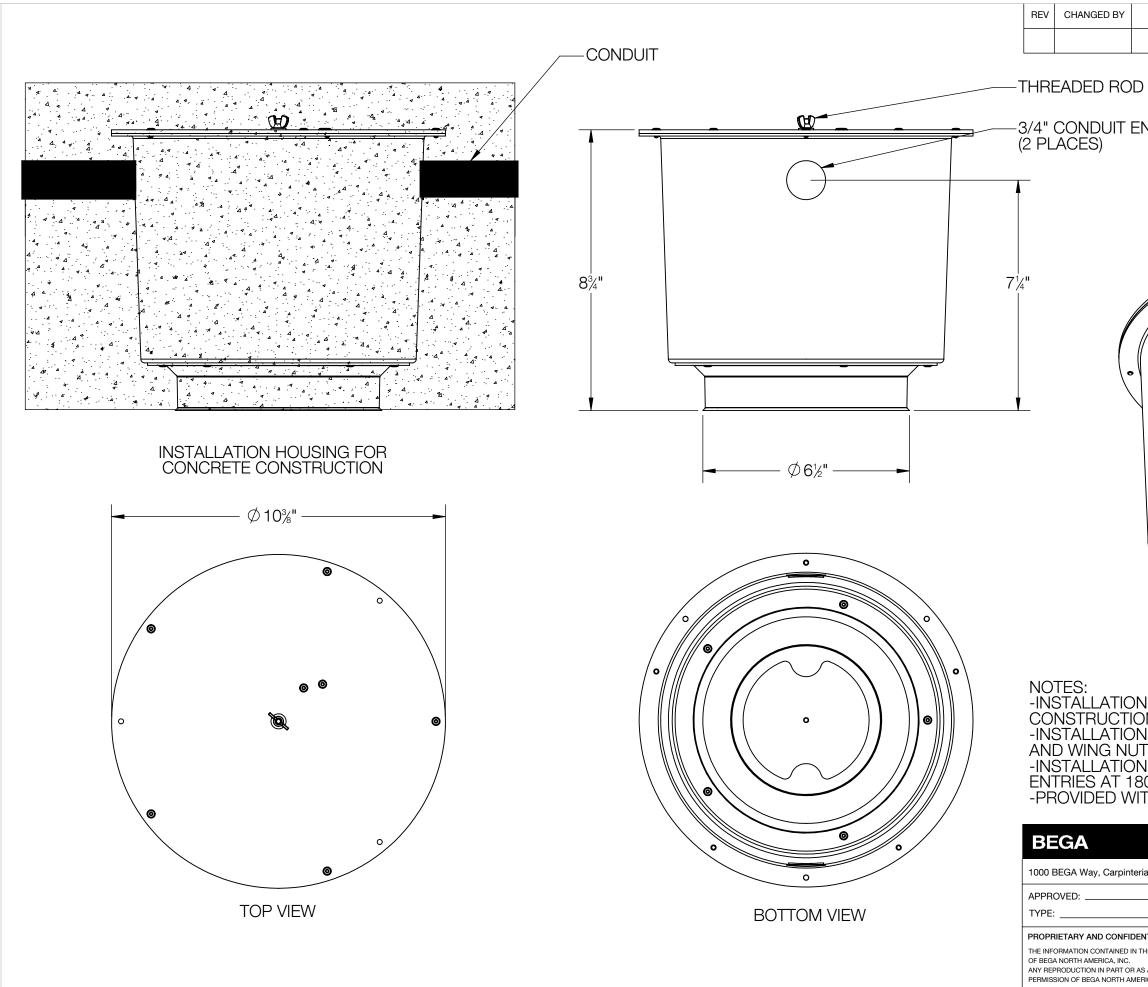

## NOTES:

1. LUMINAIRE HOUSING AND DRIVER BOX ARE ENTIRELY CONTAINED WITHIN INSTALLATION HOUSING. 2. LUMINAIRE PROVIDED WITH INSTALLATION HOUSING SUITABLE FOR USE IN POURED CONCRETE CEILING - BB24485 3. LUMINAIRE OPTIONALLY PROVIDED WITH INSTALLATION HOUSING SUITABLE FOR USE IN POURED CONCRETE CEILING WITH PLASTER FINISH - BB24497

| DI                                                                                                                                                                                                        | ESCRIP    | TION                        | DATE     |  |  |  |
|-----------------------------------------------------------------------------------------------------------------------------------------------------------------------------------------------------------|-----------|-----------------------------|----------|--|--|--|
|                                                                                                                                                                                                           |           |                             |          |  |  |  |
| ) & WINGNUT                                                                                                                                                                                               |           |                             |          |  |  |  |
| NTRY                                                                                                                                                                                                      |           |                             |          |  |  |  |
|                                                                                                                                                                                                           |           |                             |          |  |  |  |
| N HOUSING SUITABLE FOR POURED CONCRETE<br>N<br>N HOUSING PROVIDED WITH THREADED ROD<br>T TO SECURE INTO CONCRETE FORM<br>N HOUSING PROVIDED WITH (2) 3/4" CONDUIT<br>30°<br>TH KIT #102 - GASKET PLUG KIT |           |                             |          |  |  |  |
|                                                                                                                                                                                                           |           |                             |          |  |  |  |
| ria, California 93013                                                                                                                                                                                     |           | P (805) 684-0533 - www.bega | a-us.com |  |  |  |
| DATE: DESCRIPTION: STANDARD<br>INSTALLATION HOUSING                                                                                                                                                       |           |                             |          |  |  |  |
| INTIAL                                                                                                                                                                                                    | size<br>B | PART NO.<br>BB24485         | REV<br>- |  |  |  |

| AS A WHOLE WITHOUT THE WRITTEN | NOTT |         |            | 0.15 |           |
|--------------------------------|------|---------|------------|------|-----------|
| IERICA, INC. IS PROHIBITED.    |      | O SCALE | 12/16/2022 | SHEE | ET 2 OF 3 |