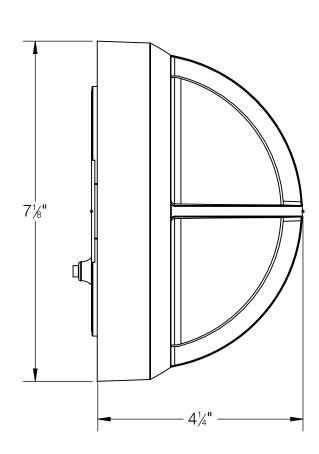

| REV | CHANGED BY | DESCRIPTION | DATE |
|-----|------------|-------------|------|
|     |            |             |      |

| BEGA                                                                                                                     |                                                                               |               |            |      |               |
|--------------------------------------------------------------------------------------------------------------------------|-------------------------------------------------------------------------------|---------------|------------|------|---------------|
| 1000 BEGA Way, Carpinteria, California 93013                                                                             | P (805) 684-0533 - www.bega-us.com                                            |               |            |      |               |
| APPROVED: DATE:  TYPE:                                                                                                   | DESCRIPTION: CEILING AND WALL LUMINAIR UNSHIELDED WITH SAFETY GUARD - SYNTHET |               |            |      |               |
| PROPRIETARY AND CONFIDENTIAL  THE INFORMATION CONTAINED IN THIS DRAWING IS THE SOLE PROPERTY OF BEGA NORTH AMERICA, INC. | size<br>B                                                                     | PART NO. 2435 |            |      | REV<br>-      |
| ANY REPRODUCTION IN PART OR AS A WHOLE WITHOUT THE WRITTEN PERMISSION OF BEGA NORTH AMERICA, INC. IS PROHIBITED.         | NOT                                                                           | TO SCALE      | 10/19/2022 | SHEE | <br>ET 1 OF 1 |