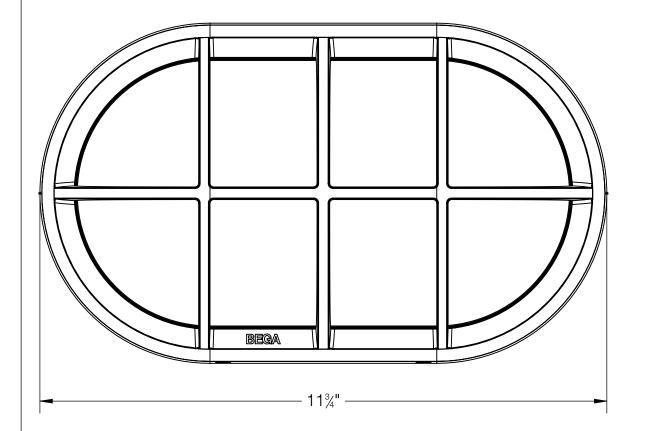

| REV | CHANGED BY | DESCRIPTION | DATE |
|-----|------------|-------------|------|
|     |            |             |      |

| BEGA                                                                                                                     |                                                                               |               |            |      |               |
|--------------------------------------------------------------------------------------------------------------------------|-------------------------------------------------------------------------------|---------------|------------|------|---------------|
| 1000 BEGA Way, Carpinteria, California 93013                                                                             | P (805) 684-0533 - www.bega-us.com                                            |               |            |      |               |
| APPROVED: DATE:  TYPE:                                                                                                   | DESCRIPTION: CEILING AND WALL LUMINAIR UNSHIELDED WITH SAFETY GUARD - SYNTHET |               |            |      |               |
| PROPRIETARY AND CONFIDENTIAL  THE INFORMATION CONTAINED IN THIS DRAWING IS THE SOLE PROPERTY OF BEGA NORTH AMERICA, INC. | size<br>B                                                                     | PART NO. 2435 |            |      | REV<br>-      |
| ANY REPRODUCTION IN PART OR AS A WHOLE WITHOUT THE WRITTEN PERMISSION OF BEGA NORTH AMERICA, INC. IS PROHIBITED.         | NOT                                                                           | TO SCALE      | 10/19/2022 | SHEE | <br>ET 1 OF 1 |