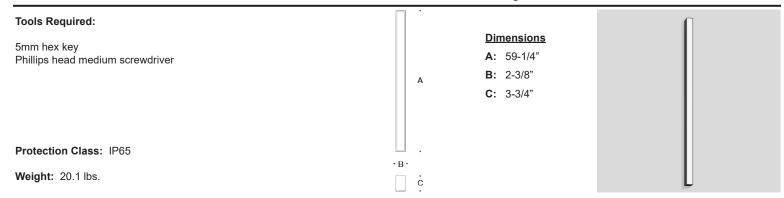

24 320

### 24 320 - Installation:

- 1. Loosen (x2) 5mm hex head screws on side of fixture to remove luminaire base.
- 2. Route wires through luminaire base into junction box.
- 3. Make supply wiring and luminaire wiring connections inside the single gang wiring box: MAIN VOLTAGE SUPPLY WIRE TO BLACK LUMINAIRE WIRE NEUTRAL (COMMON) SUPPLY WIRE TO WHITE LUMINAIRE WIRE GREEN GROUND WIRE TO GREEN LUMINAIRE WIRE
  - 0-10V DIMMING (if applicable):
    - DIMMING CONTROL WIRE (+) TO POSITIVE LUMINAIRE DIM CONTROL WIRE DIMMING CONTROL WIRE (-) TO NEGATIVE LUMINAIRE DIM CONTROL WIRE
- 4. Mount luminaire base directly to finished ceiling using appropriate mounting hardware (by others). Minimum size: 8-32 screws. See mounting detail below.
- 5. Place a small bead of silicone around the back side of the luminaire base that will come in contact with the finished surface (exterior applications only).
- 6. Re-attach luminaire housing to luminaire baseplate and tighten (x2) 5mm hex head screws to secure. Do not over tighten.