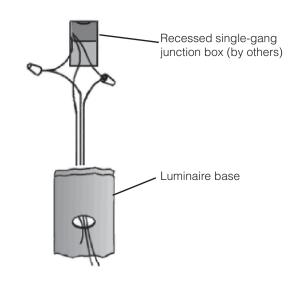

## Notice to Installer for 24 320:

- 1. BEGA luminaires may be damaged if connected to conduit systems containing water- Article 300-5G of National Electric Code requires that "Conduits or raceways through which moisture may contact energized live parts shall be sealed or plugged at either or both ends".
- 2. Mounts directly to finished surface over standard recessed single-gang junction box (by others).
- 3. In conformance with U.L. Standards 1598, a silicone-based sealant MUST be used between the mounting plate edge and supporting wall.
- 4. LEDs are high-quality electronic components! Please avoid touching the light output opening of the LED directly during installation.

### 24 320 - Installation:

- 1. Loosen (x2) 5mm hex head screws on side of fixture to remove luminaire base.
- 2. Route wires through luminaire base into junction box.
- 3. Make supply wiring and luminaire wiring connections inside the single gang wiring box: MAIN VOLTAGE SUPPLY WIRE TO BLACK LUMINAIRE WIRE NEUTRAL (COMMON) SUPPLY WIRE TO WHITE LUMINAIRE WIRE GREEN GROUND WIRE TO GREEN LUMINAIRE WIRE
  - 0-10V DIMMING (if applicable):
    - DIMMING CONTROL WIRE (+) TO POSITIVE LUMINAIRE DIM CONTROL WIRE DIMMING CONTROL WIRE (-) TO NEGATIVE LUMINAIRE DIM CONTROL WIRE
- 4. Mount luminaire base directly to finished ceiling using appropriate mounting hardware (by others). Minimum size: 8-32 screws. See mounting detail below.
- 5. Place a small bead of silicone around the back side of the luminaire base that will come in contact with the finished surface (exterior applications only).
- 6. Re-attach luminaire housing to luminaire baseplate and tighten (x2) 5mm hex head screws to secure. Do not over tighten.