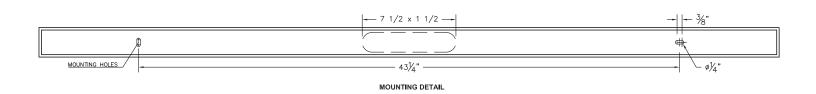

### 24 320 - Installation:

- 1. Loosen (x2) 5mm hex head screws on side of fixture to remove luminaire base.
- 2. Route wires through luminaire base into junction box.
- 3. Make supply wiring and luminaire wiring connections inside the single gang wiring box: MAIN VOLTAGE SUPPLY WIRE TO BLACK LUMINAIRE WIRE NEUTRAL (COMMON) SUPPLY WIRE TO WHITE LUMINAIRE WIRE GREEN GROUND WIRE TO GREEN LUMINAIRE WIRE
  - 0-10V DIMMING (if applicable):
    - DIMMING CONTROL WIRE (+) TO POSITIVE LUMINAIRE DIM CONTROL WIRE DIMMING CONTROL WIRE (-) TO NEGATIVE LUMINAIRE DIM CONTROL WIRE
- 4. Mount luminaire base directly to finished ceiling using appropriate mounting hardware (by others). Minimum size: 8-32 screws. See mounting detail below.
- 5. Place a small bead of silicone around the back side of the luminaire base that will come in contact with the finished surface (exterior applications only).
- 6. Re-attach luminaire housing to luminaire baseplate and tighten (x2) 5mm hex head screws to secure. Do not over tighten.