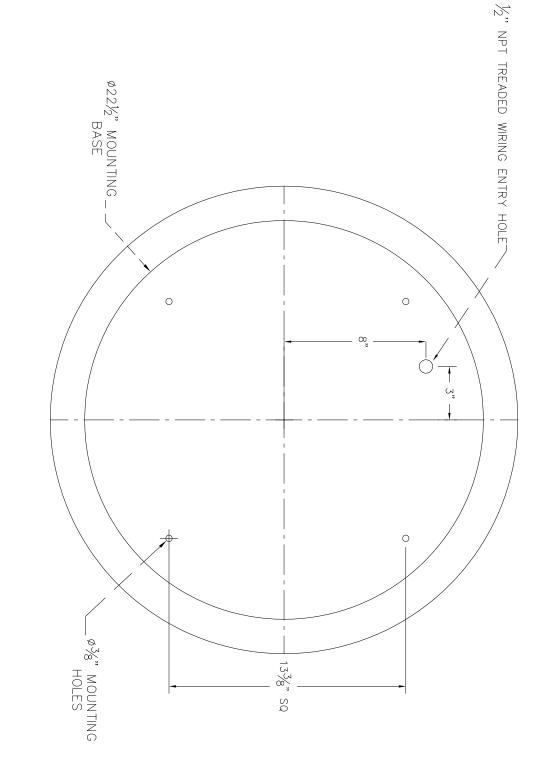

NOTES: 1. LUMINAIRE # 24 230 — SEE SPECIFICATIONS 2. FIXTURE MUST BE WIRED DIRECTLY TO ½" NPT THREADED WIREWAY

MOUNTING DETAIL

TYPE:

| SUBMITTAL APPROVAL |              |             | CAT NO.:  | 24 230 |                |            |           | BEGA                                  |  |
|--------------------|--------------|-------------|-----------|--------|----------------|------------|-----------|---------------------------------------|--|
| A                  | APPROVED BY: |             | PROJECT:  |        |                |            |           | DEUA                                  |  |
| SIGNED:            |              | DATE:       | LOCATION: | _      |                |            |           | 1000 Bega Way                         |  |
| REV.               | DATE         | DESCRIPTION | DRAWN:    | SB     | DATE: 1/4/2019 | FILE NAME: | 24230.dxf | Carpinteria, Ca. 93013 (805) 684-0533 |  |