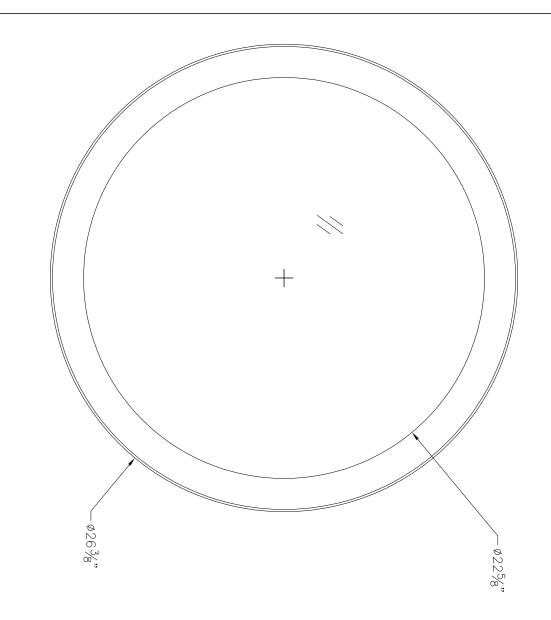

NOTES: 1. LUMINAIRE # 24 230 — SEE SPECIFICATIONS 2. FIXTURE MUST BE WIRED DIRECTLY TO ½" NPT THREADED WIREWAY

MOUNTING DETAIL

TYPE:

| SUBMITTAL APPROVAL |              |             | CAT NO.:  | 24 230 |                |            |           | BEGA                                  |  |
|--------------------|--------------|-------------|-----------|--------|----------------|------------|-----------|---------------------------------------|--|
| A                  | APPROVED BY: |             | PROJECT:  |        |                |            |           | DEUA                                  |  |
| SIGNED:            |              | DATE:       | LOCATION: | _      |                |            |           | 1000 Bega Way                         |  |
| REV.               | DATE         | DESCRIPTION | DRAWN:    | SB     | DATE: 1/4/2019 | FILE NAME: | 24230.dxf | Carpinteria, Ca. 93013 (805) 684-0533 |  |