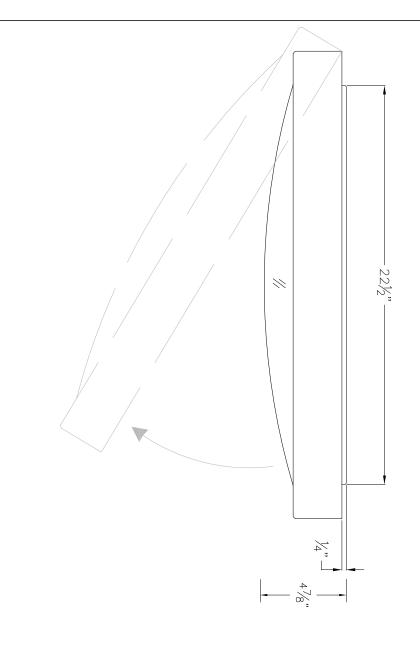

NOTES: 1. LUMINAIRE # 24 230 — SEE SPECIFICATIONS 2. FIXTURE MUST BE WIRED DIRECTLY TO ½" NPT THREADED WIREWAY

MOUNTING DETAIL

TYPE:

| SUBMITTAL APPROVAL |              |             | CAT NO.:  | 24 230 |                |            |           | BEGA                                  |  |
|--------------------|--------------|-------------|-----------|--------|----------------|------------|-----------|---------------------------------------|--|
| A                  | APPROVED BY: |             | PROJECT:  |        |                |            |           | DEUA                                  |  |
| SIGNED:            |              | DATE:       | LOCATION: | _      |                |            |           | 1000 Bega Way                         |  |
| REV.               | DATE         | DESCRIPTION | DRAWN:    | SB     | DATE: 1/4/2019 | FILE NAME: | 24230.dxf | Carpinteria, Ca. 93013 (805) 684-0533 |  |