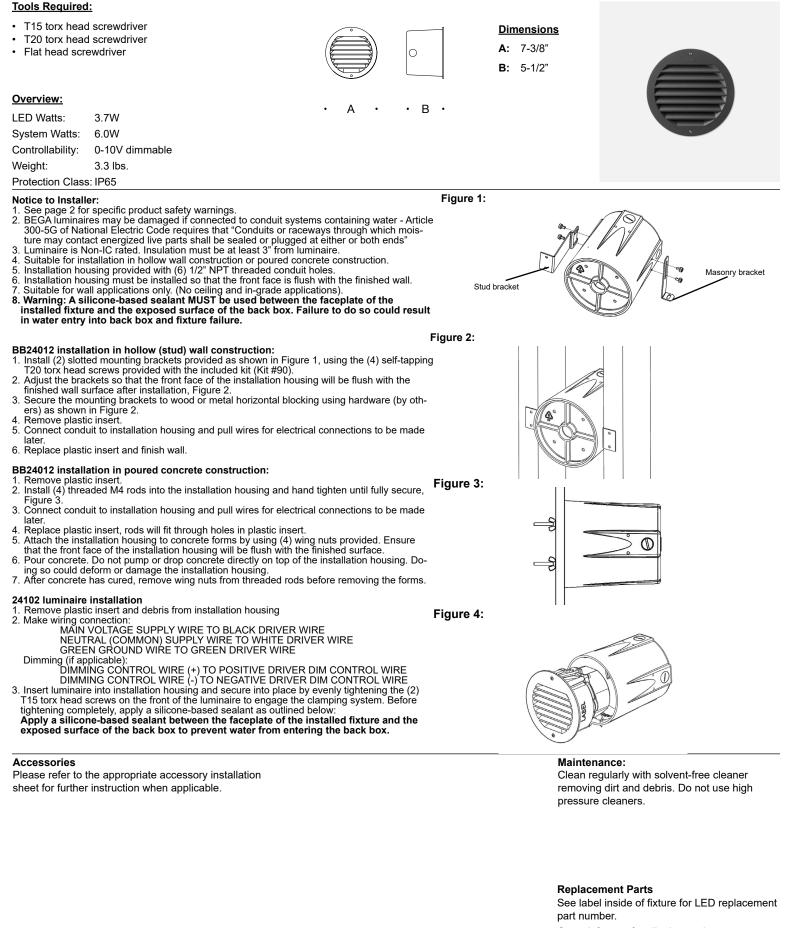

Consult factory for all other replacement components.

BEGA 1000 Bega Way, Carpinteria, CA 93013 (805)684-0533 © copyright BEGA 2021

Product Safety Warnings: THIS PRODUCT MUST BE INSTALLED IN ACCORDANCE WITH THE APPLICABLE INSTALLATION CODE BY A PERSON FAMILIAR WITH THE CONSTRUCTION AND OPERATION OF THE PRODUCT AND THE HAZARDS INVOLVED. SUITABLE FOR WET LOCATIONS.

MIN 60°C SUPPLY CONDUCTORS.

CE PRODUIT DOIT ÊTRE INSTALLÉ SELON LE CODE D'INSTALLATION PERTINENT, PAR UNE PERSONNE QUI CONNAÎT BIEN LE PRODUIT ET SON FONCTIONNEMENT AINSI QUE LES RISQUES INHÉRENTS. CONVIENT AUX EMPLACEMENTS MOUILLÉS. LES FILS D'ALIMENTATION 60°C MIN.

BEGA 1000 Bega Way, Carpinteria, CA 93013 (805)684-0533 © copyright BEGA 2021 Due to the dynamic nature of lighting products and the associated technologies, l