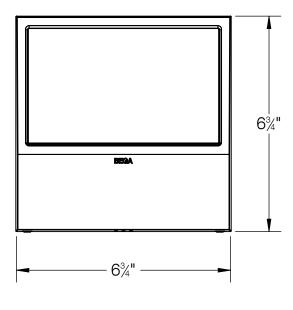

0









BEGA

| 1000 BEGA Way, Carpinteri      |
|--------------------------------|
| APPROVED:                      |
| PROPRIETARY AND CONFIDE        |
| THE INFORMATION CONTAINED IN T |

THE INFORMATION CONTAINED IN THIS DRAWING IS THE SOLE PROPERT OF BEGA NORTH AMERICA, INC. ANY REPROLUCTION IN PART OR AS A WHOLE WITHOUT THE WRITTEN PERMISSION OF BEGA NORTH AMERICA, INC. IS PROHIBITED.

| ria, California 93013             | P (805) 684-0533 - www.bega-us.com      |          |       |  |
|-----------------------------------|-----------------------------------------|----------|-------|--|
| DATE:                             | DESCRIPTION:<br>CEILING MOUNTED WALL WA |          | ASHER |  |
| NTIAL                             | SIZE                                    | PART NO. | REV   |  |
| TH