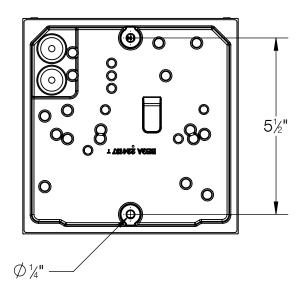

| ria, California 93013             | P (805) 684-0533 - www.bega-us.com      |          |       |  |
|-----------------------------------|-----------------------------------------|----------|-------|--|
| DATE:                             | DESCRIPTION:<br>CEILING MOUNTED WALL WA |          | ASHER |  |
| NTIAL                             | SIZE                                    | PART NO. | REV   |  |
| THIS DRAWING IS THE SOLE PROPERTY | В                                       | 24089    | 1     |  |
|                                   |                                         |          |       |  |