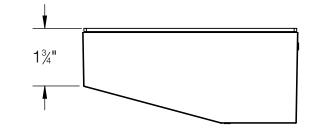

| ria, California 93013             | P (805) 684-0533 - www.bega-us.com      |          |       |  |
|-----------------------------------|-----------------------------------------|----------|-------|--|
| DATE:                             | DESCRIPTION:<br>CEILING MOUNTED WALL WA |          | ASHER |  |
| NTIAL                             | SIZE                                    | PART NO. | REV   |  |
| THIS DRAWING IS THE SOLE PROPERTY | В                                       | 24089    | 1     |  |
|                                   |                                         |          |       |  |