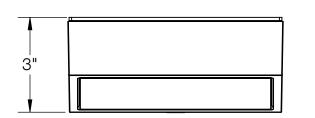

| ria, California 93013             | P (805) 684-0533 - www.bega-us.com      |          |       |  |
|-----------------------------------|-----------------------------------------|----------|-------|--|
| DATE:                             | DESCRIPTION:<br>CEILING MOUNTED WALL WA |          | ASHER |  |
| NTIAL                             | SIZE                                    | PART NO. | REV   |  |
| THIS DRAWING IS THE SOLE PROPERTY | В                                       | 24089    | 1     |  |
|                                   |                                         |          |       |  |