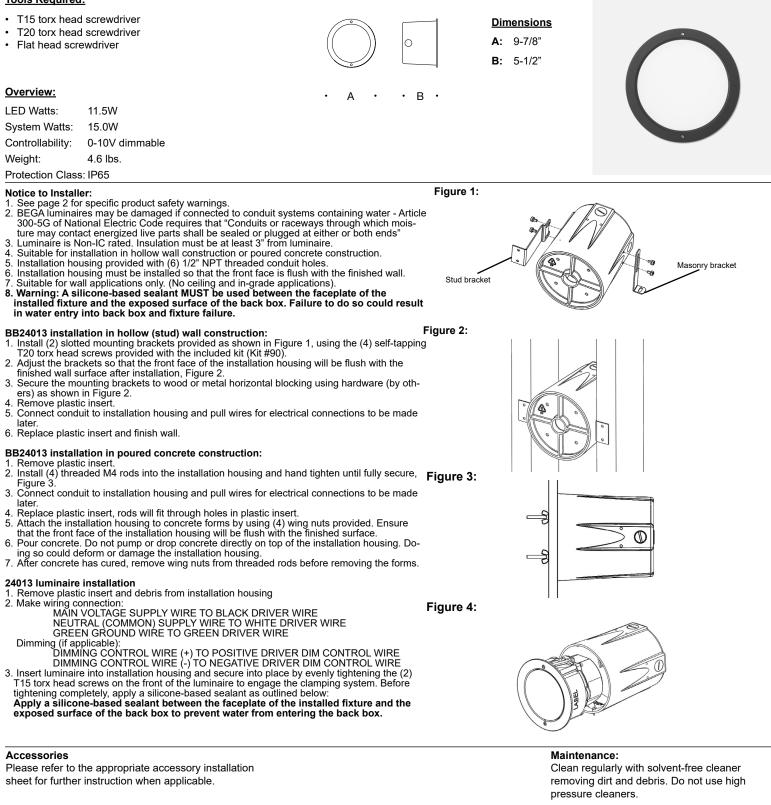

## **Replacement Parts**

See label inside of fixture for LED replacement part number.

Consult factory for all other replacement components.

BEGA 1000 Bega Way, Carpinteria, CA 93013 (805)684-0533 © copyright BEGA 2021

Updated: 07/19/21

Product Safety Warnings: THIS PRODUCT MUST BE INSTALLED IN ACCORDANCE WITH THE APPLICABLE INSTALLATION CODE BY A PERSON FAMILIAR WITH THE CONSTRUCTION AND OPERATION OF THE PRODUCT AND THE HAZARDS INVOLVED. SUITABLE FOR WET LOCATIONS.

MIN 60°C SUPPLY CONDUCTORS.

CE PRODUIT DOIT ÊTRE INSTALLÉ SELON LE CODE D'INSTALLATION PERTINENT, PAR UNE PERSONNE QUI CONNAÎT BIEN LE PRODUIT ET SON FONCTIONNEMENT AINSI QUE LES RISQUES INHÉRENTS. CONVIENT AUX EMPLACEMENTS MOUILLÉS. LES EUS D'ALIMENTATION 60°C MIN

LES FILS D'ALIMENTATION 60°C MIN.