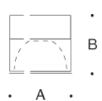

**Tools Required:** 

Flat head screw driver medium Phillips head screw driver medium



## **Dimensions**

A: 4"

B: 4-1/4'



Weight: 1.54 lbs.

## Notice to Installer for 23 619:

- 1. See page 2 for specific product safety warnings.
- 2. Select the desired trim ring or housing material finish by using appropriate code number as suffix.

23 619.1 - (.1) Brilliant white

23 619.2 - (.2) Stainless steel

23 619.3 - (.3) Polished aluminum

3. Mounts directly to recessed BEGA 19 538 small opening wiring box.

NOTE: DO NOT USE 19 538 MOUNTING STRAP.

4. LEDs are high-quality electronic components! Please avoid touching the light output opening of the LED directly during installation.

### 23 619 - installation:

- 1. Remove lens from luminaire housing by unscrewing the lens counter-clockwise.
- 2. Undo quick disconnect from LED wires and driver wires.
- 3. Remove adapter plate