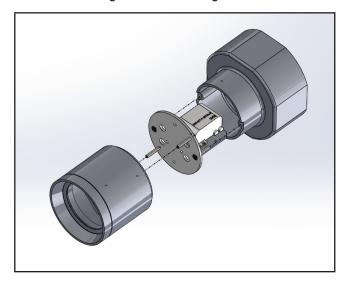

### 23 619 - installation:

- 1. Remove lens from luminaire housing by unscrewing the lens counter-clockwise.
- 2. Undo quick disconnect from LED wires and driver wires.
- 3. Remove adapter plate assembly from luminaire base by unscrewing (2) hex head nuts on interior of main fixture casting.
- 4. Reattach quick disconnect between LED and driver wires.

NOTE: Make sure LED wires are routed through adapter plate before connecting.

5. Make supply wiring and luminaire wiring connections inside the 538 wiring box: MAIN VOLTAGE SUPPLY WIRE TO BLACK LUMINAIRE WIRE NEUTRAL (COMMON) SUPPLY WIRE TO WHITE LUMINAIRE WIRE GREEN GROUND WIRE TO GREEN LUMINAIRE WIRE

DIMMING CONTROL WIRE (+) TO POSITIVE DRIVER DIM CONTROL WIRE DIMMING CONTROL WIRE (-) TO NEGATIVE DRIVER DIM CONTROL WIRE

- 6. Mount luminaire housing directly to 19 538 small opening wire box with 3/4" long phillips head screws (provided).
- 5. Replace luminaire lens by screwing into luminaire housing clockwise. Make sure gasket is seated properly.