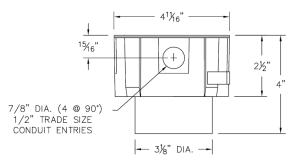

ex head nuts on interior of main fixture casting.
- 4. Reattach quick disconnect between LED and driver wires.

NOTE: Make sure LED wires are routed through adapter plate before connecting.

5. Make supply wiring and luminaire wiring connections inside the 538 wiring box: MAIN VOLTAGE SUPPLY WIRE TO BLACK LUMINAIRE WIRE NEUTRAL (COMMON) SUPPLY WIRE TO WHITE LUMINAIRE WIRE GREEN GROUND WIRE TO GREEN LUMINAIRE WIRE

DIMMING CONTROL WIRE (+) TO POSITIVE DRIVER DIM CONTROL WIRE DIMMING CONTROL WIRE (-) TO NEGATIVE DRIVER DIM CONTROL WIRE

- 6. Mount luminaire housing directly to 19 538 small opening wire box with 3/4" long phillips head screws (provided).
- 5. Replace luminaire lens by screwing into luminaire housing clockwise. Make sure gasket is seated properly.

Figure 1 - Generic Image





## WIRING BOX DETAIL

# Relamping/Maintenance

Unscrew glass by turning counter-clockwise. Clean glass and luminaire using only solvent-free cleansers. Replace glass, making sure gasket is seated properly.

## **Accessories**

Please refer to the appropriate accessory installation sheet for further instruction when applicable.

Small opening wire box 19 538

## **Replacement Parts**

**Description** Part No

Lens (Internal) 11307210RG Lens/Gasket 11307441MRG

LED driver (120-277V) 76066

LED module (3000K) LED-0349/930 LED module (4000K) LED-0349/940

Lamp: 3.0W LED

Product Safety Warnings:
THIS PRODUCT MUST BE INSTALLED IN ACCORDANCE WITH THE APPLICABLE INSTALLATION CODE BY A PERSON FAMILIAR WITH THE CONSTRUCTION AND OPERATION OF THE PRODUCT AND THE HAZARDS INVOLVED. SUITABLE FOR DAMP